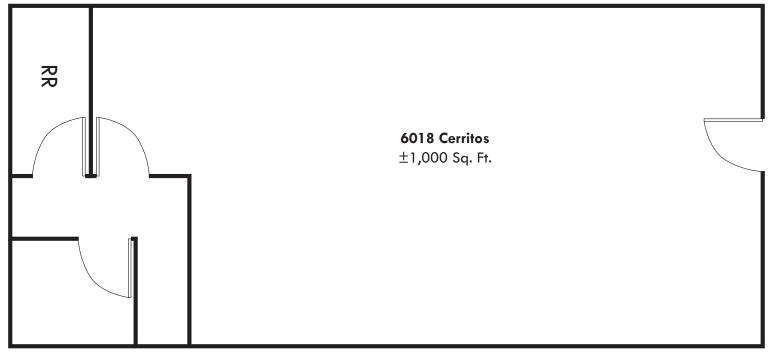

### **6018 CERRITOS FEATURES**

- Approximately 1,000 Sq. Ft.
- Office / Showroom
- Ideal for Salon or Insurance Company
- High Traffic Corner
- \$0.49 PSF Net Fees

For more information, please contact:

# CYPRESS COMMERCIAL CENTER AVAILABLE FOR LEASE ± 1,000 SQ. FT. AUTOMOTIVE SPACES 6018-6026 CERRITOS AVENUE, CYPRESS, CA Cerritos Ave Cerritos Ave

Not to scale. Not as built.

For more information, please contact: