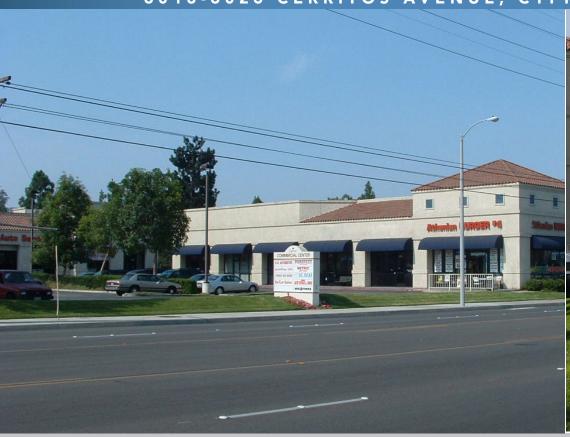

# CYPRESS COMMERCIAL CENTER AVAILABLE FOR LEASE

±1,000 SQ. FT. AUTOMOTIVE SPACES

## 6018-6026 CERRITOS AVENUE, CYPRESS, CA