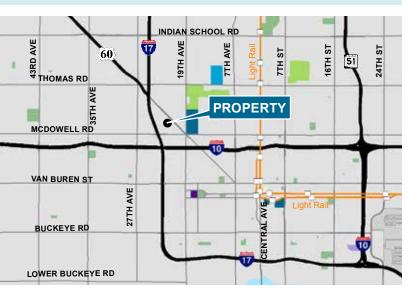

## Property Features:

- Total building size approximately ±30,158 SF ±6,980 SF OFFICE ±23,178 SF WAREHOUSE
- ±1.2 Acre parcel
- ±15' clear height in warehouse
- 2 dock high loading doors | 1 truck well
- Close proximity to I-10, Loop 202, I-17 Freeways and Grand Ave
- Fire sprinklered