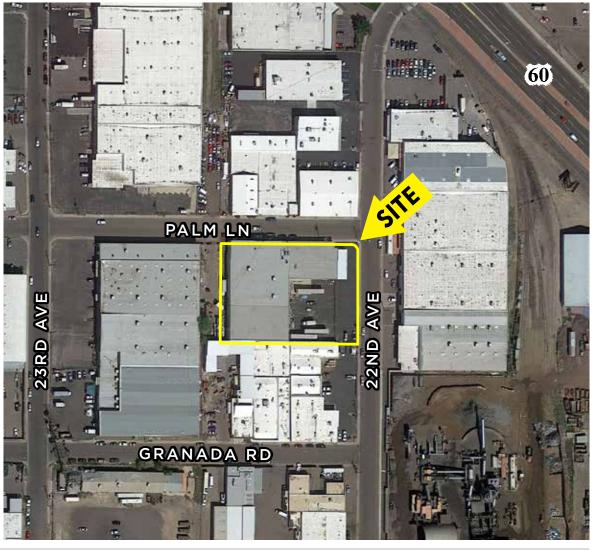

## Property Features:

- Total building size approximately ±30,158 SF ±6,980 SF OFFICE ±23,178 SF WAREHOUSE
- ±1.2 Acre parcel
- ±15' clear height in warehouse
- 2 dock high loading doors | 1 truck well
- Close proximity to I-10, Loop 202, I-17 Freeways and Grand Ave
- Fire sprinklered