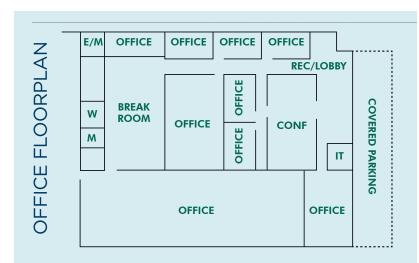

## Property Features:

- Total building size approximately ±30,158 SF ±6,980 SF OFFICE ±23,178 SF WAREHOUSE
- ±1.2 Acre parcel
- ±15' clear height in warehouse
- 2 dock high loading doors | 1 truck well
- Close proximity to I-10, Loop 202, I-17 Freeways and Grand Ave
- Fire sprinklered