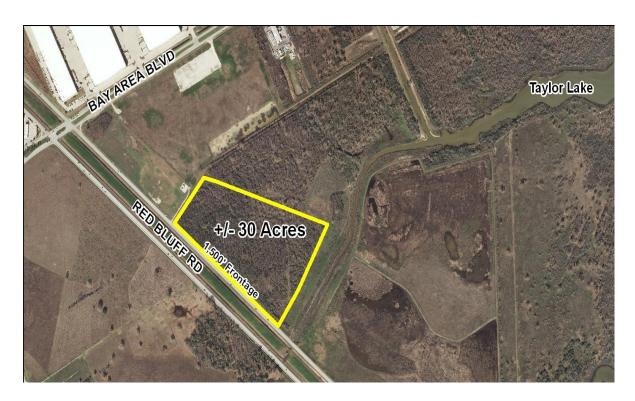

## 30 +/- Acres FOR COMMERCIAL DEVELOPMENT

## **FEATURES:**

Size: 30 +/- Acres Fenced: No

Location: Red Bluff Rd, Pasadena, Texas Utilities: Available

**Rail Access:** No **Frontage:** 1,500 feet on Red Bluff Rd. **Description:** Greenfield development site available for warehouse or retail with frontage.

<u>DIRECTIONS:</u> From 610 take exit 30B merge onto TX-225 East towards La Porte/Pasadena. Take ramp right at the fork and follow signs for Texas 146 S/La Porte and merge onto TX-146 South. Exit Red Bluff Road. Turn right onto Red Bluff Rd. Drive past Kirby Blvd. Property is on the right. Bay Area Blvd is past the property.