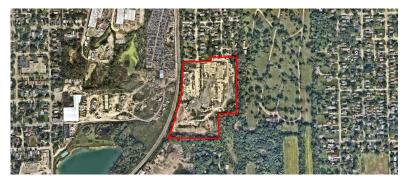

## **21 ACRES OF INDUSTRIAL LAND AVAILABLE FOR SALE** 292 LOGAN AVENUE, JOLIET, ILLINOIS

## **FEATURES**

- 1.4 miles from full 4-way interchange at Briggs Rd.
- Utilities on site
- Zoned: I-2 light industrial
- TIF may be available
- Potential dire

## **BUILDING SPECIFICATIONS**

|                                      | SIZE:      | ± 21 AC          |  |
|--------------------------------------|------------|------------------|--|
| ect rail access on Canadian National | SALE PRICE | Subject to Offer |  |