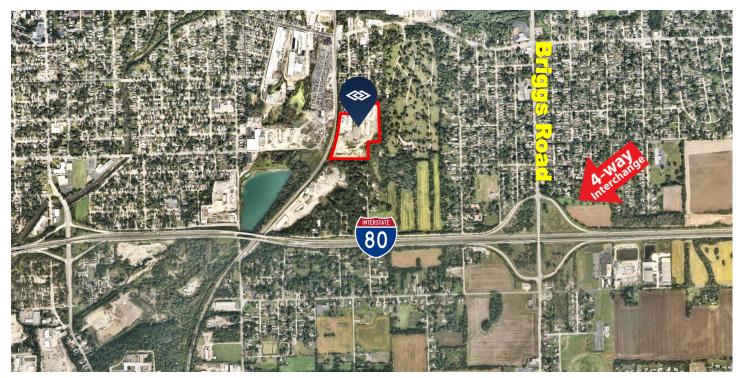

## **21 ACRES OF INDUSTRIAL LAND AVAILABLE FOR SALE** 292 LOGAN AVENUE, JOLIET, ILLINOIS

## **FEATURES**

- 1.4 miles from full 4-way interchange at Briggs Rd.
- Utilities on site
- Zoned: I-2 light industrial
- TIF may be available
- Potential dire

## **BUILDING SPECIFICATIONS**

|                                      | SIZE:      | ± 21 AC          |  |
|--------------------------------------|------------|------------------|--|
| ect rail access on Canadian National | SALE PRICE | Subject to Offer |  |