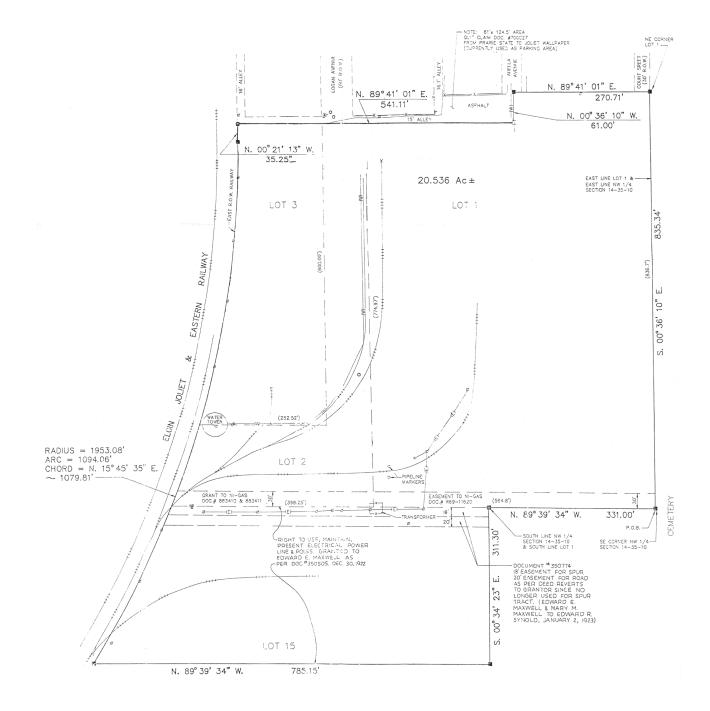

## **21 ACRES OF INDUSTRIAL LAND AVAILABLE FOR SALE** 292 LOGAN AVENUE, JOLIET, ILLINOIS

## **BUILDING SPECIFICATIONS**

|                                      | SIZE:      | ± 21 AC          |  |
|--------------------------------------|------------|------------------|--|
| ect rail access on Canadian National | SALE PRICE | Subject to Offer |  |