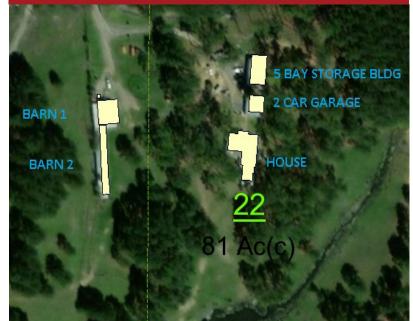

# **Farm For Sale**

**Property Address: 1087 County Road 201, Cullman, Alabama 35053** 

- Site: 295 +/- AC, mostly pasture with some woods
- Includes:
  - 4 +/- AC lake with covered dock and additional ponds
  - 3 BR/2 BA house with screened/unscreened porches and detached 30'x30' 2-car garage
  - 1,825 +/- SF barn with large doors and partially finished bathroom
  - 1,700 +/- SF storage building with 5 10'x10' roll-up storage doors and 10'-14' ceiling height
  - Additional barn and storage buildings
- Parcel IDs: 28-03-05-0-000-022.000 28-03-08-0-000-001.000 28-02-04-0-001-051.002
- Approx. 1,150 feet combined frontage on CR-201 and approx. 185 feet frontage on CR-202