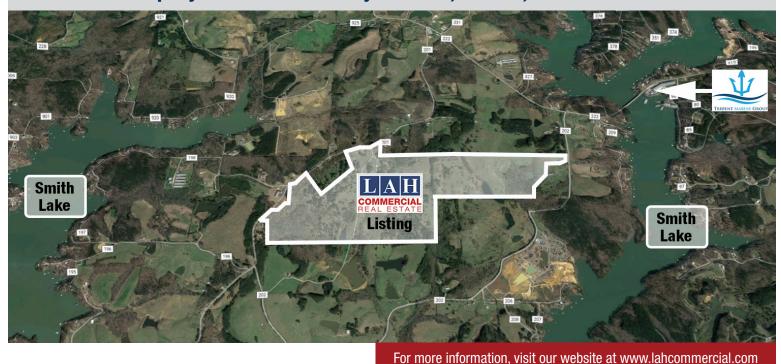

# **Farm For Sale**

**Property Address: 1087 County Road 201, Cullman, Alabama 35053** 

- Site: 295 +/- AC, mostly pasture with some woods
- Includes:
  - 4 +/- AC lake with covered dock and additional ponds
  - 3 BR/2 BA house with screened/unscreened porches and detached 30'x30' 2-car garage
  - 1,825 +/- SF barn with large doors and partially finished bathroom
  - 1,700 +/- SF storage building with 5 10'x10' roll-up storage doors and 10'-14' ceiling height
  - Additional barn and storage buildings
- Parcel IDs: 28-03-05-0-000-022.000 28-03-08-0-000-001.000 28-02-04-0-001-051.002
- Approx. 1,150 feet combined frontage on CR-201 and approx. 185 feet frontage on CR-202