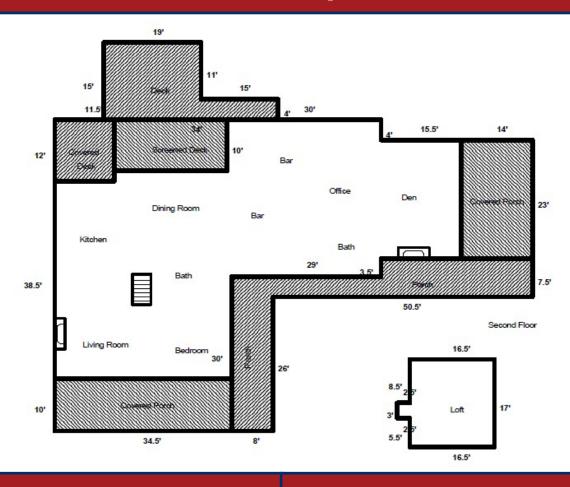

2.000 28-03-08-0-000-001.000 28-02-04-0-001-051.002
- Approx. 1,150 feet combined frontage on CR-201 and approx. 185 feet frontage on CR-202



### **Sale Price: \$995,000**

Pam Evans Ward - 205-266-4321 - pamw@lahrealestate.com Bill Warren - 205-960-1787 - bwarren@lahcommercial.com

LAH Commercial Real Estate, 2850 Cahaba Road, Suite 200, Birmingham, AL 35223 - Office: (205)870-8580 - Fax: (205)870-7348



## **Sale Price: \$995,000**

Pam Evans Ward - 205-266-4321 - pamw@lahrealestate.com Bill Warren - 205-960-1787 - bwarren@lahcommercial.com

LAH Commercial Real Estate, 2850 Cahaba Road, Suite 200, Birmingham, AL 35223 - Office: (205)870-8580 - Fax: (205)870-7348 © 2019 LAH Commercial Real Estate, LLC

Information deemed reliable, but subject to verification

#### **House Floorplan**



#### 4 +/- AC Lake Footprint

#### **Covered Dock**



**Sale Price: \$995,000** 

**Pam Evans Ward -** 205-266-4321 - pamw@lahrealestate.com **Bill Warren -** 205-960-1787 - bwarren@lahcommercial.com

LAH Commercial Real Estate, 2850 Cahaba Road, Suite 200, Birmingham, AL 35223 - Office: (205)870-8580 - Fax: (205)870-7348