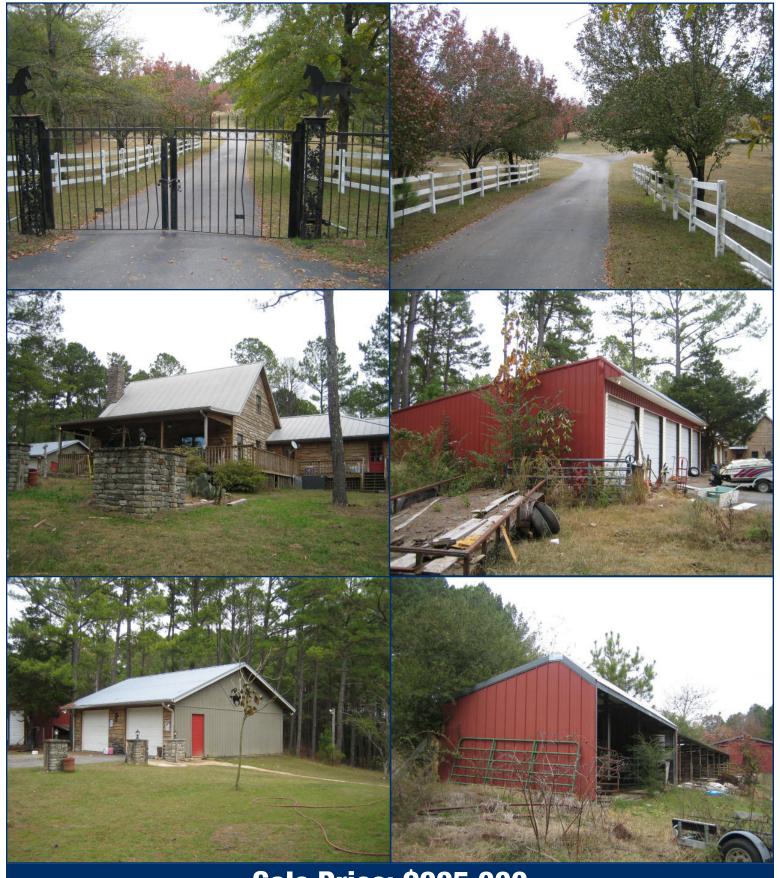

# **Farm For Sale**

**Property Address: 1087 County Road 201, Cullman, Alabama 35053** 

- Site: 295 +/- AC, mostly pasture with some woods
- Includes:
  - 4 +/- AC lake with covered dock and additional ponds
  - 3 BR/2 BA house with screened/unscreened porches and detached 30'x30' 2-car garage
  - 1,825 +/- SF barn with large doors and partially finished bathroom
  - 1,700 +/- SF storage building with 5 10'x10' roll-up storage doors and 10'-14' ceiling height
  - Additional barn and storage buildings
- Parcel IDs: 28-03-05-0-000-022.000 28-03-08-0-000-001.000 28-02-04-0-001-051.002
- Approx. 1,150 feet combined frontage on CR-201 and approx. 185 feet frontage on CR-202

### **Sale Price: \$995,000**

Pam Evans Ward - 205-266-4321 - pamw@lahrealestate.com Bill Warren - 205-960-1787 - bwarren@lahcommercial.com

LAH Commercial Real Estate, 2850 Cahaba Road, Suite 200, Birmingham, AL 35223 - Office: (205)870-8580 - Fax: (205)870-7348