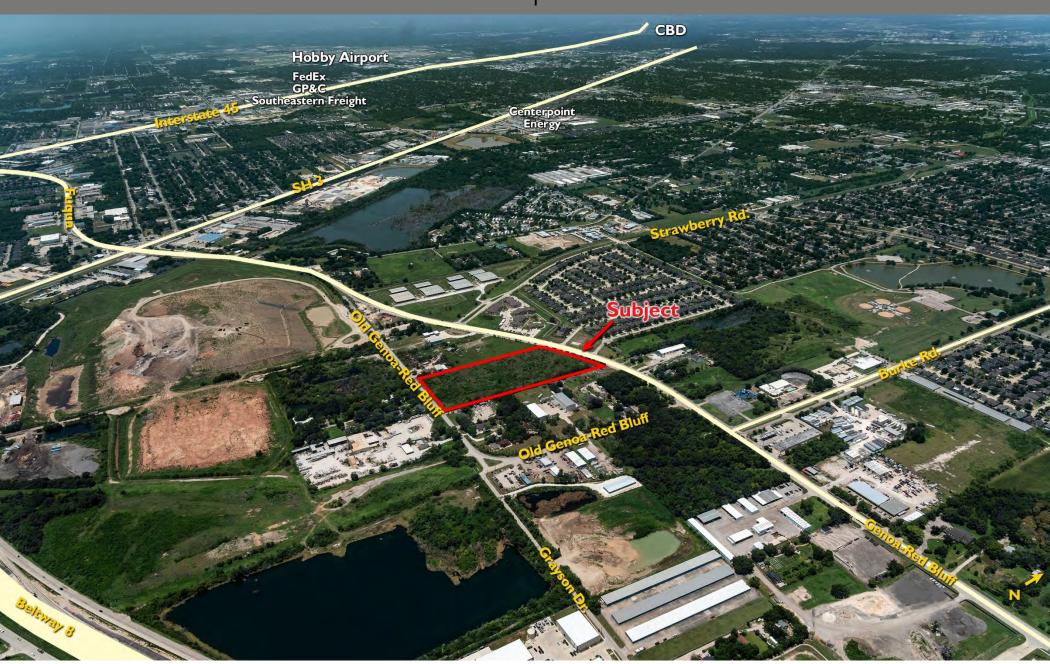

# Last Mile / Petrochem Location

Southeast Distribution Center is conveniently located in between I-45 and Beltway 8. This location is ideal for serving Last Mile, Petrochemical, Hobby Airport and Port Terminals.

#### PROXIMITY TO SELECT LOCATIONS IN REGION

**DESTINATION DRIVE TIME HOBBY AIRPORT** 10 minutes **CLEAR LAKE** 12 minutes **CHEVRON** 13 minutes **BAYPORT TERMINAL** 13 minutes BARBOURS CUT TERMINAL 17 minutes CBD 19 minutes **EXXON** 23 minutes