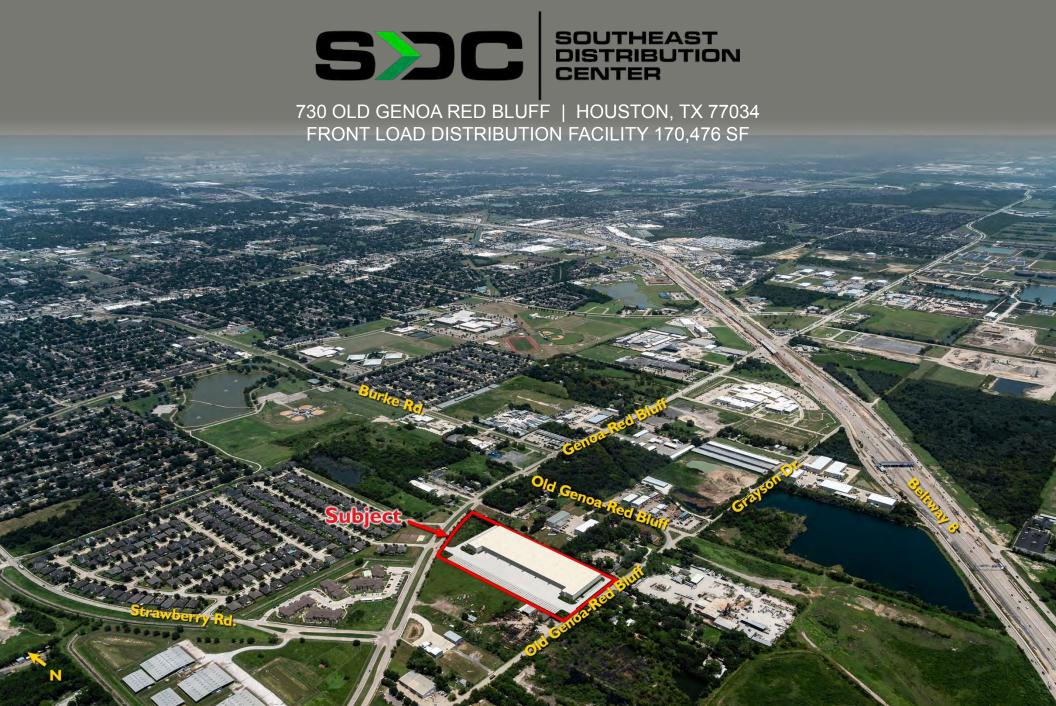

730 OLD GENOA RED BLUFF | HOUSTON, TX 77034 FRONT LOAD DISTRIBUTION FACILITY 170,476 SF

# 730 OLD GENOA RED BLUFF | HOUSTON, TX 77034 FRONT LOAD DISTRIBUTION FACILITY 170,476 SF