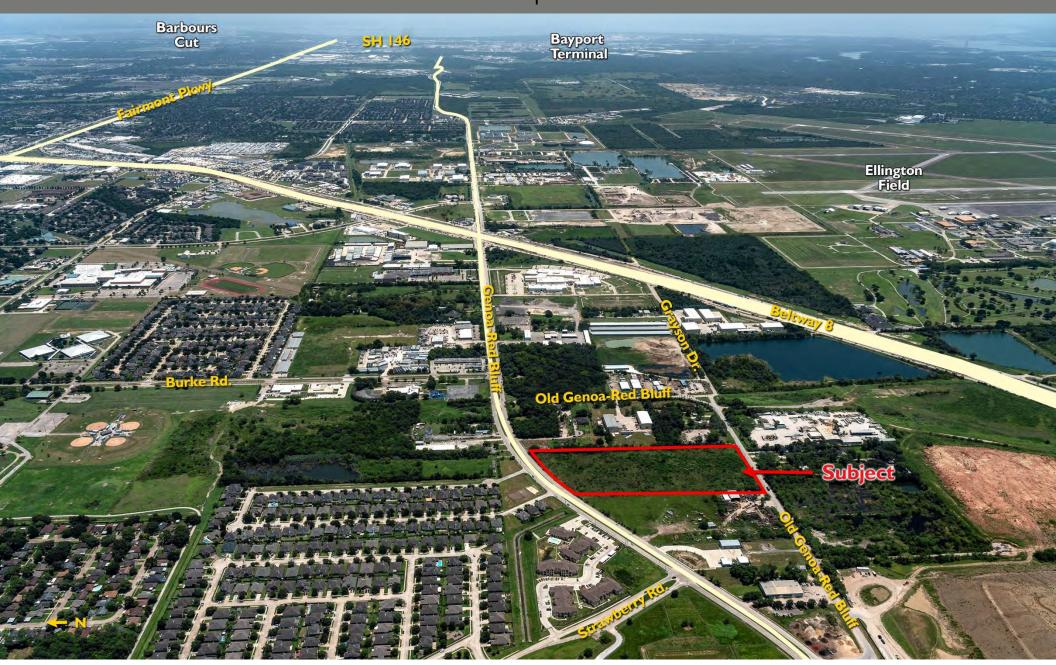

# Last Mile / Petrochem Location

Southeast Distribution Center is conveniently located in between I-45 and Beltway 8. This location is ideal for serving Last Mile, Petrochemical, Hobby Airport and Port Terminals.

#### PROXIMITY TO SELECT LOCATIONS IN REGION

**DESTINATION DRIVE TIME HOBBY AIRPORT** 10 minutes **CLEAR LAKE** 12 minutes **CHEVRON** 13 minutes **BAYPORT TERMINAL** 13 minutes BARBOURS CUT TERMINAL 17 minutes CBD 19 minutes **EXXON** 23 minutes