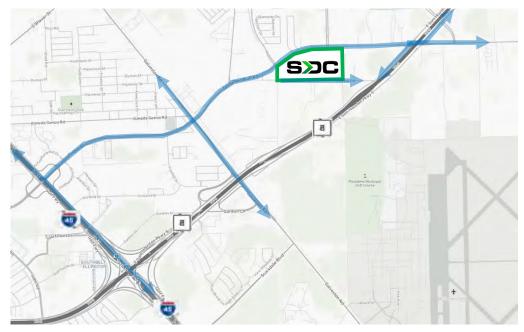

## THE SITE

South

| • | Last Mile Location                    | • | Strong Workforce          |
|---|---------------------------------------|---|---------------------------|
| • | Designated Left-Hand turn lane        | • | No Flooding during Harvey |
| • | Easy access for Beltway 8 East & West | • | Out of the Floodplains    |

Close proximity to 2 hotels and

Almeda Shopping mall

Easy access for I-45 North &