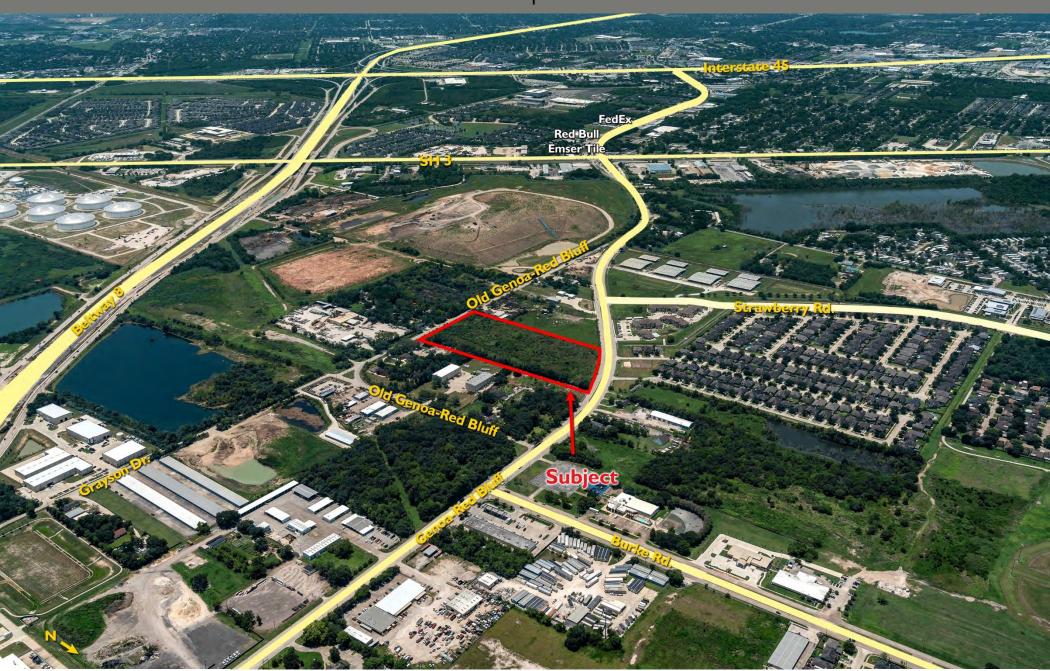

# Last Mile / Petrochem Location

Southeast Distribution Center is conveniently located in between I-45 and Beltway 8. This location is ideal for serving Last Mile, Petrochemical, Hobby Airport and Port Terminals.

#### PROXIMITY TO SELECT LOCATIONS IN REGION

**DESTINATION DRIVE TIME HOBBY AIRPORT** 10 minutes **CLEAR LAKE** 12 minutes **CHEVRON** 13 minutes **BAYPORT TERMINAL** 13 minutes BARBOURS CUT TERMINAL 17 minutes CBD 19 minutes **EXXON** 23 minutes