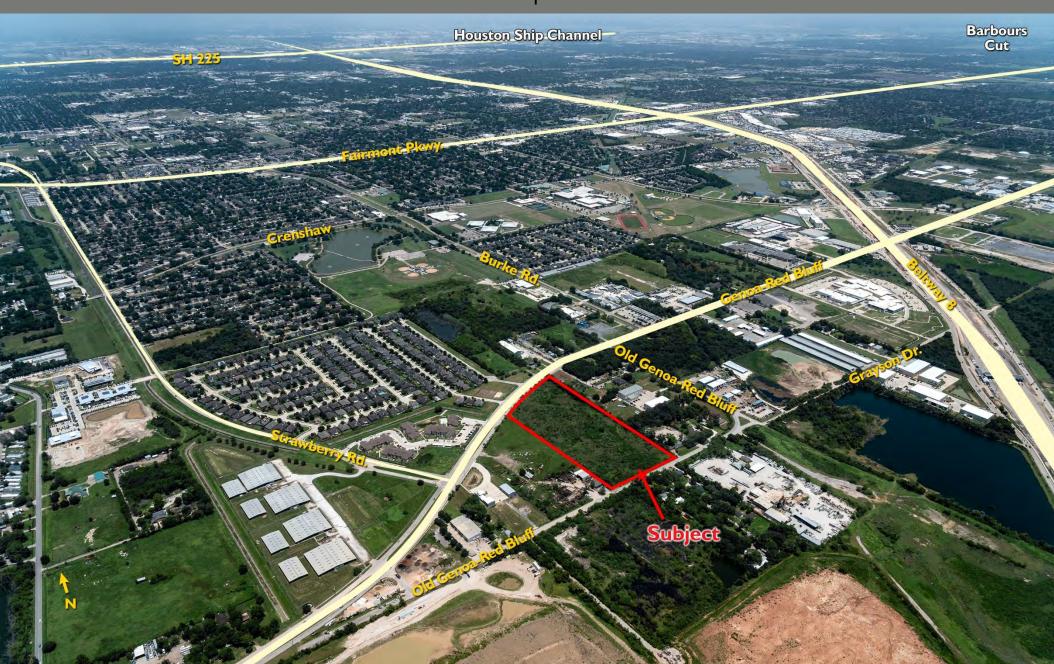

# Last Mile / Petrochem Location

Southeast Distribution Center is conveniently located in between I-45 and Beltway 8. This location is ideal for serving Last Mile, Petrochemical, Hobby Airport and Port Terminals.

#### PROXIMITY TO SELECT LOCATIONS IN REGION

**DESTINATION DRIVE TIME HOBBY AIRPORT** 10 minutes **CLEAR LAKE** 12 minutes **CHEVRON** 13 minutes **BAYPORT TERMINAL** 13 minutes BARBOURS CUT TERMINAL 17 minutes CBD 19 minutes **EXXON** 23 minutes