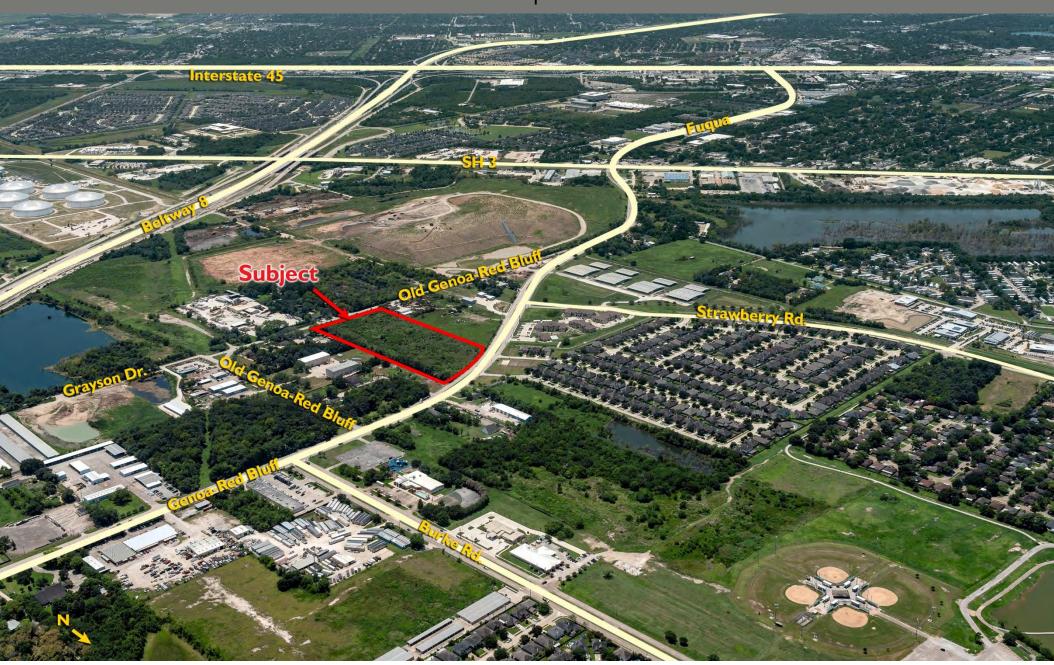

## THE SITE

South

| • | Last Mile Location                    | • | Strong Workforce          |
|---|---------------------------------------|---|---------------------------|
| • | Designated Left-Hand turn lane        | • | No Flooding during Harvey |
| • | Easy access for Beltway 8 East & West | • | Out of the Floodplains    |

Close proximity to 2 hotels and

Almeda Shopping mall

Easy access for I-45 North &

# Last Mile / Petrochem Location

Southeast Distribution Center is conveniently located in between I-45 and Beltway 8. This location is ideal for serving Last Mile, Petrochemical, Hobby Airport and Port Terminals.