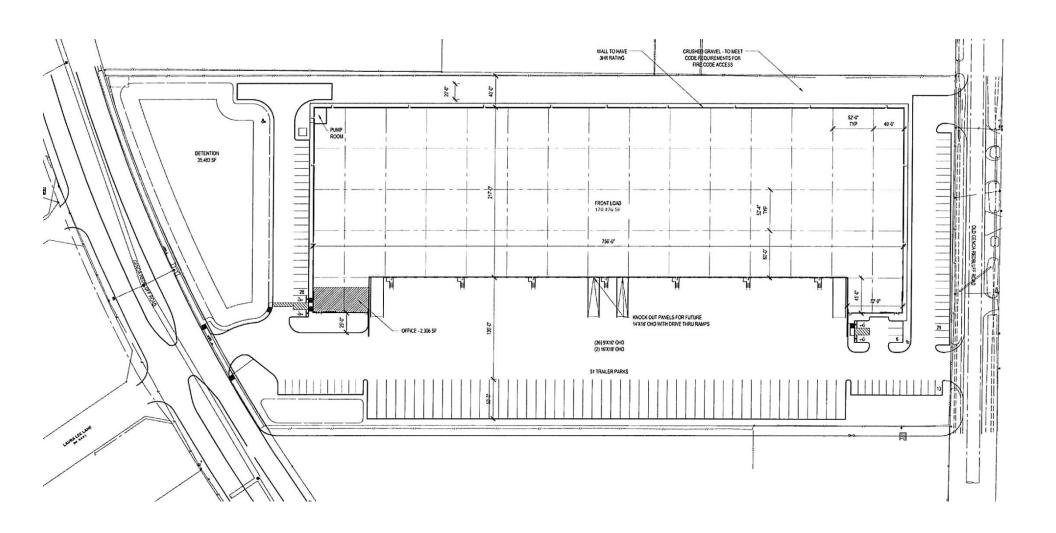

### **BUILDING FEATURES**

- Front Load Configuration
  52' x 60' Column Spacing
- Dock High
  Two (2) 14' x 16' Drive-In Ramps
- 39 Over Head Doors 32' Clear
- 180' Truck Court 51 Trailer Parks
- Fully Fenced & Secured Divisible to 38,415 SF
- ESFR Sprinkler 217' Deep