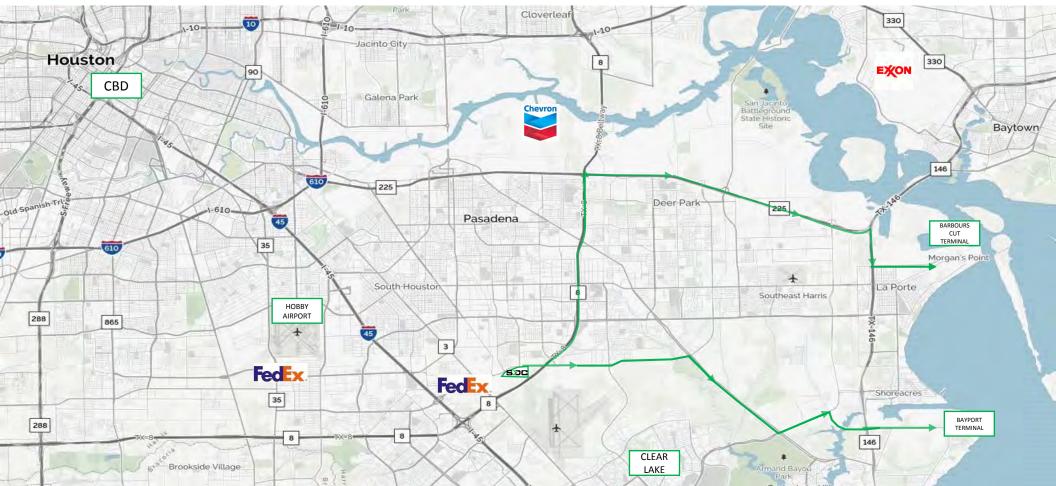

# Last Mile / Petrochem Location

Southeast Distribution Center is conveniently located in between I-45 and Beltway 8. This location is ideal for serving Last Mile, Petrochemical, Hobby Airport and Port Terminals.

#### PROXIMITY TO SELECT LOCATIONS IN REGION

**DESTINATION DRIVE TIME HOBBY AIRPORT** 10 minutes **CLEAR LAKE** 12 minutes **CHEVRON** 13 minutes **BAYPORT TERMINAL** 13 minutes BARBOURS CUT TERMINAL 17 minutes CBD 19 minutes **EXXON** 23 minutes