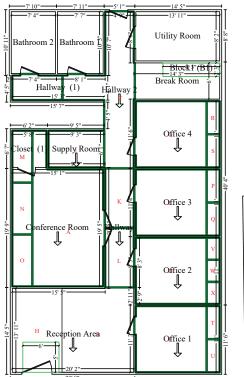

## **PROPERTY DETAILS**

#### DOWNSTAIRS

LARGE CONFERENCE ROOM

**INTERSTATE ACCESS CLOSE PROXIMITY TO I-85** 

BREAK ROOM OPEN AREA BREAK ROOM WITH SINK AND REFRIGERATOR

BATHROOMS TWO (2) LARGE PRIVATE RESTROOMS

| CONSTRUCTION TYPE | Masonry           |
|-------------------|-------------------|
| SIGNAGE           | Yes               |
| PARKING           | 2 Per 1000 SF     |
| RESTROOMS         | Two (2) Restrooms |
| # OF OFFICES      | Five (5)          |
| CONFERENCE ROOM   | Yes               |
| BREAK ROOM        | Yes               |
| RECEPTION AREA    | Yes               |
| SHARED SPACE      | No                |