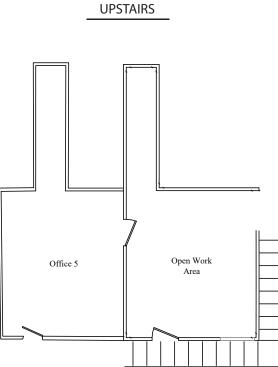

### **LEASE RATE:** \$16.28 / SF (MG)

• New Carpet Throughout

- New Fresh Paint
- Spacious Office Units
- Ample Parking
- Two Story Office Space

**PRIVATE OFFICE** FIVE (5) PRIVATE OFFICES AND OPEN UPSTAIRS WORK AREA

## **PROPERTY DETAILS**