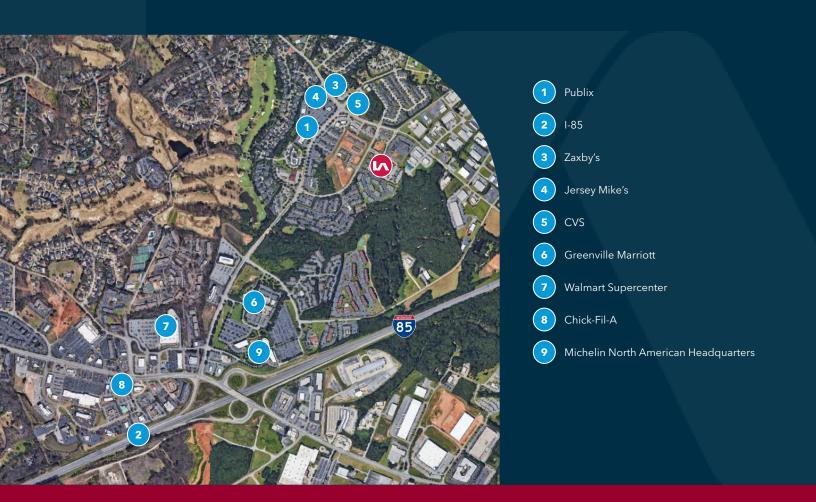

LARGE CONFERENCE ROOM

**INTERSTATE ACCESS CLOSE PROXIMITY TO I-85** 

BREAK ROOM OPEN AREA BREAK ROOM WITH SINK AND REFRIGERATOR

BATHROOMS TWO (2) LARGE PRIVATE RESTROOMS