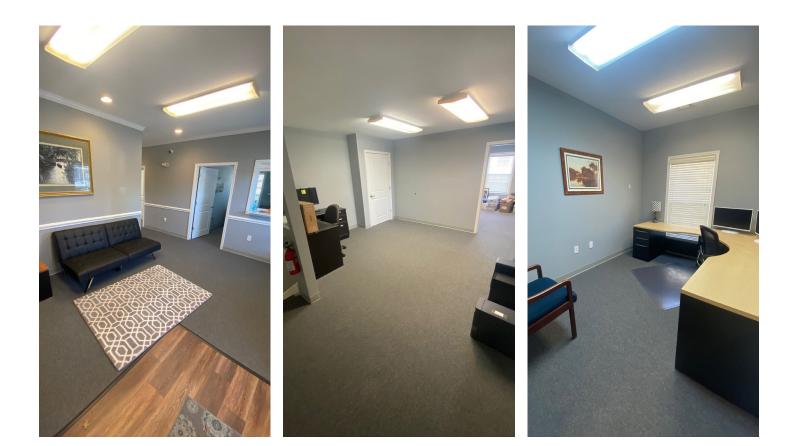

### **LEASE RATE:** \$16.28 / SF (MG)

• New Carpet Throughout

- New Fresh Paint
- Spacious Office Units
- Ample Parking
- Two Story Office Space

**PRIVATE OFFICE** FIVE (5) PRIVATE OFFICES AND OPEN UPSTAIRS WORK AREA

LARGE CONFERENCE ROOM

**INTERSTATE ACCESS CLOSE PROXIMITY TO I-85** 

BREAK ROOM OPEN AREA BREAK ROOM WITH SINK AND REFRIGERATOR

BATHROOMS TWO (2) LARGE PRIVATE RESTROOMS

## **PROPERTY DETAILS**

#### DOWNSTAIRS