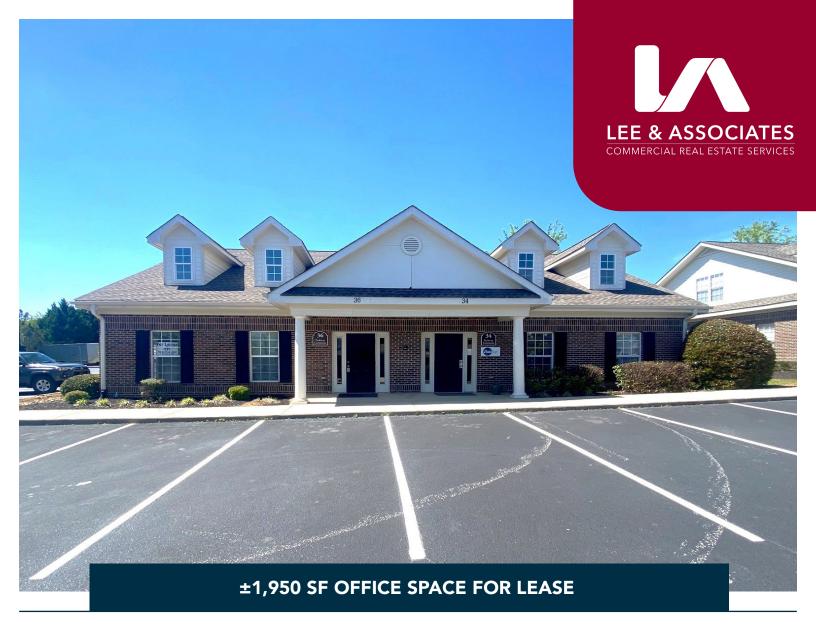

### **34 PARKWAY COMMONS WAY GREER, SC 29650**

### **LEASE RATE:** \$16.28 / SF (MG)

• New Carpet Throughout

- New Fresh Paint
- Spacious Office Units
- Ample Parking
- Two Story Office Space

**PRIVATE OFFICE** FIVE (5) PRIVATE OFFICES AND OPEN UPSTAIRS WORK AREA

## **PROPERTY OVERVIEW**

| PROPERTY NAME      | Parkway Commons     |
|--------------------|---------------------|
| ТҮРЕ               | Professional Office |
| TOTAL BUILDING SF  | ±3,900 SF           |
| TOTAL AVAILABLE SF | ±1,950 SF           |
| SUITES AVAILABLE   | One (1)             |
| TAX MAP #          | TM0534450101500     |
| COUNTY             | Greenville          |
| CITY LIMITS        | No                  |
| ZONING             | O-D                 |
| YEAR BUILT         | 2004                |