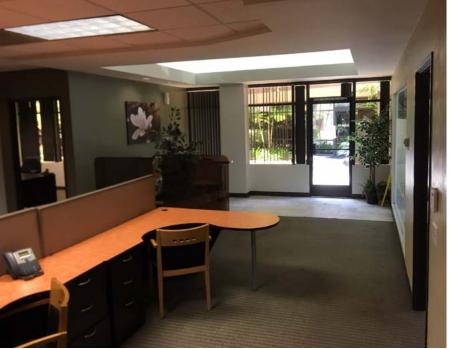

FOR LEASE  $|\pm 2,435|$  SF FIRST FLOOR OFFICE SPACE

## **BUILDING HIGHLIGHTS**

- » Recently refurbished
- » Private cul-de-sac location
- » Professional environment
- » Extensive glass line
- » Building is served by fiber
- » Parking Ratio: Approx. 3.77/1,000 SF
- » Impeccably Maintained Courtyard Landscaping

## **AVAILABILITY**

» Suite 100: Approximately 2,435 RSF

ASKING RATE | \$1.75 PSF/MO + ELECTRIC & JANITORIAL