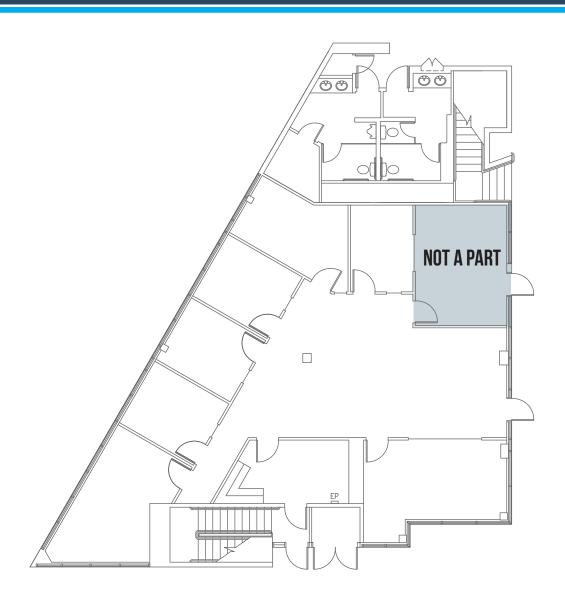

## **AVAILABILITY**

» Suite 100: Approximately 2,435 RSF

ASKING RATE | \$1.75 PSF/MO + ELECTRIC & JANITORIAL

# **FLOOR** PLANS

FIRST FLOOR | SUITE 100 APPROX. 2,435 RSF