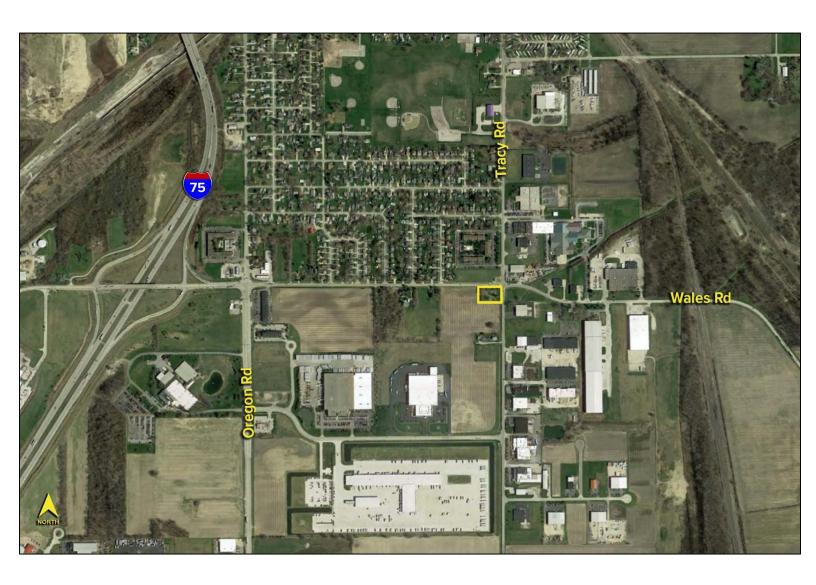

### **GENERAL INFORMATION**

Price: \$189,000

Acreage: 1 acre

Closest Cross Street: Wales Road

County: Wood

Zoning: Commercial

Easements: Of record

Curb Cuts: Two

## 2500 Tracy Road, Northwood, OH 43619

| PROPERTY DESCRIPTION  |                          |  |
|-----------------------|--------------------------|--|
| Environmental Report: | No                       |  |
| Drainage:             | Adequate                 |  |
| Improvements:         | None                     |  |
| Restrictions:         | None                     |  |
| Sign on Property:     | Yes                      |  |
|                       |                          |  |
| Adjacent Land         |                          |  |
| North:                | Vacant land/multi-family |  |
| South:                | Vacant land              |  |
| East:                 | Industrial park          |  |
| West:                 | Vacant industrial land   |  |