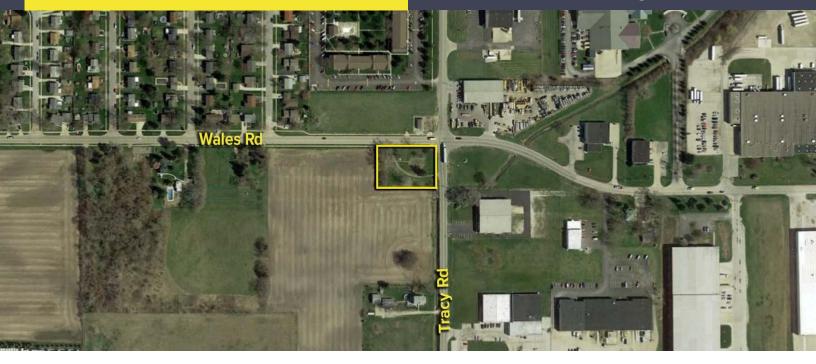

### **GENERAL INFORMATION**

Price: \$189,000

Acreage: 1 acre

Closest Cross Street: Wales Road

County: Wood

Zoning: Commercial

Easements: Of record

Curb Cuts: Two

## 2500 Tracy Road, Northwood, OH 43619

| PROPERTY DESCRIPTION  |                          |  |
|-----------------------|--------------------------|--|
| Environmental Report: | No                       |  |
| Drainage:             | Adequate                 |  |
| Improvements:         | None                     |  |
| Restrictions:         | None                     |  |
| Sign on Property:     | Yes                      |  |
|                       |                          |  |
| Adjacent Land         |                          |  |
| North:                | Vacant land/multi-family |  |
| South:                | Vacant land              |  |
| East:                 | Industrial park          |  |
| West:                 | Vacant industrial land   |  |