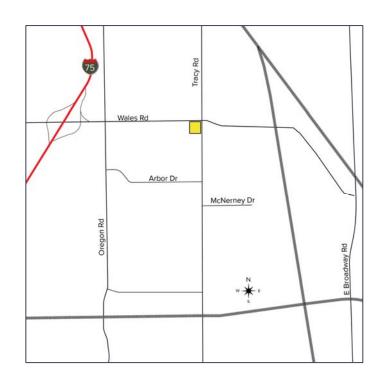

### **GENERAL INFORMATION**

Price: \$189,000

Acreage: 1 acre

Closest Cross Street: Wales Road

County: Wood

Zoning: Commercial

Easements: Of record

Curb Cuts: Two