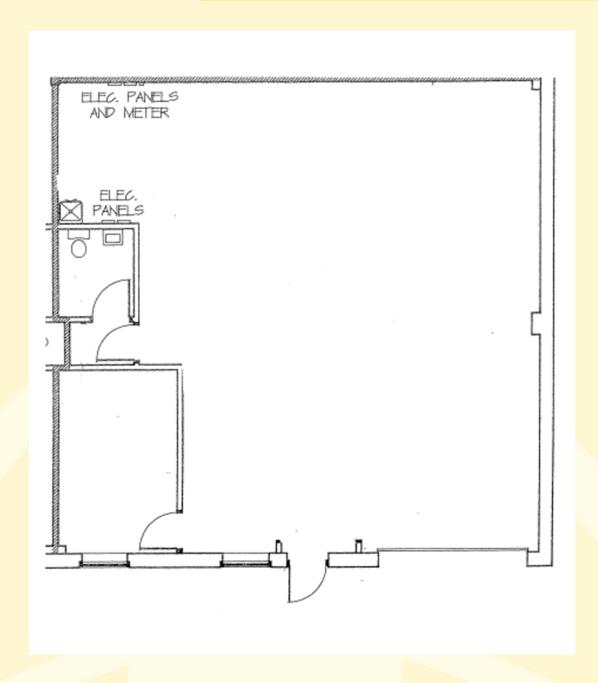

## **FOR LEASE**

University Business Center 8017 Ranchers Road NE Fridley, MN 55432

**Total Square Footage:** 1,600 SF Office Square Footage: 241 SF

Warehouse Square Footage: 1,359 SF

**Rental Rates:** \$8.75 psf office, \$4.50 psf warehouse **Real Estate Taxes/CAM:** \$2.38 psf – 2019 estimate

- Rare small availability at University Business Center.
- Office, flex, showroom uses.
- Drive-in door.
- 14' clear.
- 208 volt power.
- Minutes north of I-694 and south of Hwy. 610.
- Close to amenities and Northtown Mall.
- Local, responsive property management.