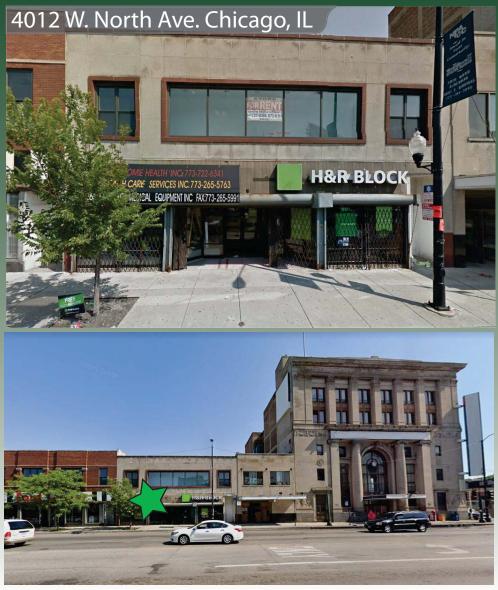

### 4012 W. North Ave. Chicago, IL 60639

| Size (Approx.) | 3,000 SF + Additional Basement Space |
|----------------|--------------------------------------|
| Rental Rate    | \$13/SF Gross                        |

#### **Property Description**

Retail space for lease on heavily trafficked stretch of North Ave. Includes additional full basement space.

No representation is made as to the accuracy of this information and it is submitted subject to errors, omissions, prior sale or withdrawal without notice. 652 04-21-14

# LISTING INFO

| Agent(s) Responsible | Georg Simos / Jarrett Fradin                        |
|----------------------|-----------------------------------------------------|
| Transaction Type     | Lease                                               |
| Type of Property     | Retail Space                                        |
| Property Data        |                                                     |
| Property Name        | 4012 W. North Ave.                                  |
| Address              | 4012 W. North Ave.                                  |
| City, Zip Code       | Chicago, IL 60639                                   |
| Area                 | Humboldt Park                                       |
| County               | Cook                                                |
| Rental Rate          | \$13/SF                                             |
| Lease Type           | Gross                                               |
| Yearly Adjustment    | 3%                                                  |
| Square Feet          | ±3,000 SF with additional basement space            |
| Lease Term           | Negotiable                                          |
| Building Type        | Two Story Mixed-Use                                 |
| Stories              | 2 Floors- Retail on First w/ Basement               |
| Security Deposit     | Two Month's Rent                                    |
| Parking              | Metered street parking                              |
| Zoning               | B1-5                                                |
| A/C & Heat           | Separate units                                      |
| Type of Basement     | Full Basement                                       |
| Ceiling Heights      | 10'                                                 |
| Ward                 | 26 <sup>th</sup>                                    |
| Alderman             | Robert Maldonado                                    |
| Nearby Businesses    | Foot Locker, El Taconazo, Boost Mobile, Dental      |
|                      | Dreams                                              |
| Property Description | Retail space on heavily trafficked stretch of North |
|                      | Ave.                                                |
| Location Description | Humboldt Park                                       |
| Cross Streets        | North & Pulaski                                     |