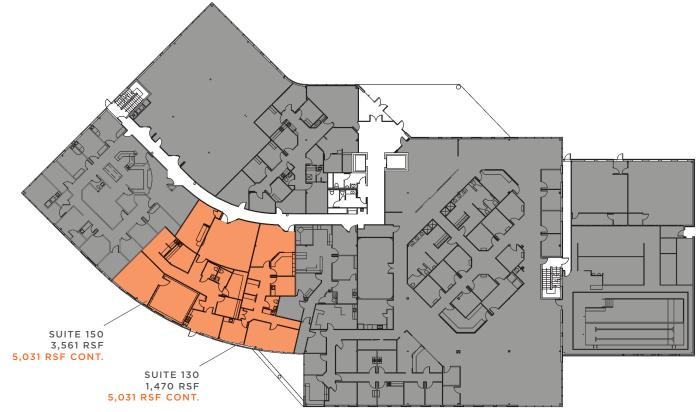

#### AVAILABILITIES:

| Suite 130  | 1,470 RSF |
|------------|-----------|
| Suite 150  | 3,561 RSF |
| Contiguous | 5,031 RSF |

| Suite 200  | 4,304 RSF |
|------------|-----------|
| Suite 210  | 4,747 RSF |
| Contiguous | 9,051 RSF |

# 1st Floor

1,470-5,031 RSF