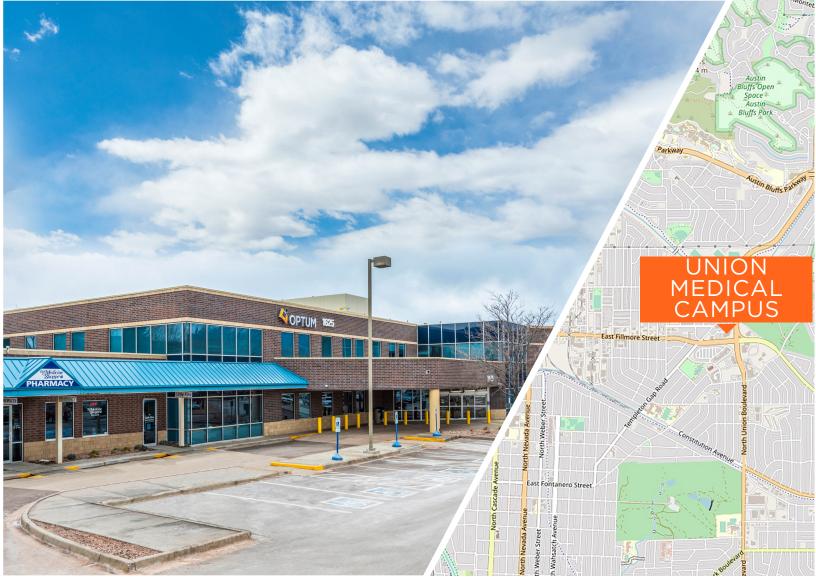

# UNION MEDICAL CAMPUS

Colorado Springs' Most Well-Established Medical Campus

70,045 RSF

### UNION MEDICAL CAMPUS

1625 MEDICAL CENTER PT, COLORADO SPRINGS, CO 80907

Union Medical Campus is a prestigious Class A medical office campus located in the northwest corner of busy intersection of Union Boulevard and Fillmore Street.