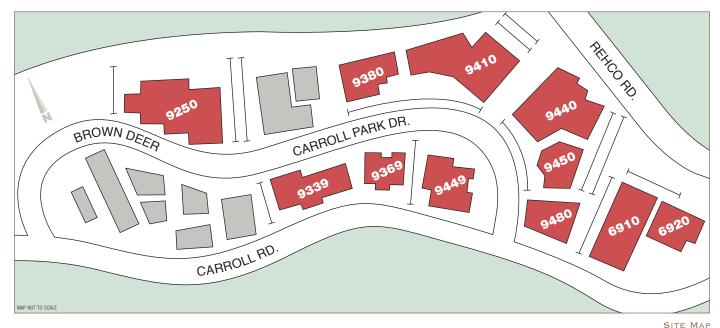

## CANYON RIDGE TECHNOLOGY PARK

9250 Brown Deer, 9339-9480 Carroll Park Drive & 6910-6920 Carroll Road San Diego, California

- 15 minutes from downtown San Diego
- Two routes to Interstate 805
- Access to retail via Camino Santa Fe