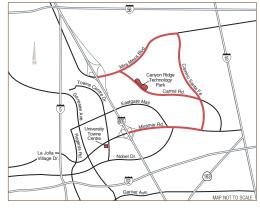

#### EASY ACCESS

- Approximately 15 minutes from downtown San Diego
- Two convenient access points to the 805 Freeway
- Close to the 15 Freeway and State Routes 52 and 56

LOCATION MAP

ENJOY THE UNIQUE PRIVILEGES THAT COME WITH LEASING SPACE FROM THE IRVINE COMPANY OFFICE PROPERTIES-PREMIER LOCATIONS, IMPECCABLE SERVICE AND THE OPPORTUNITY TO EXPAND OR MOVE WITHIN OUR DIVERSE PORTFOLIO.