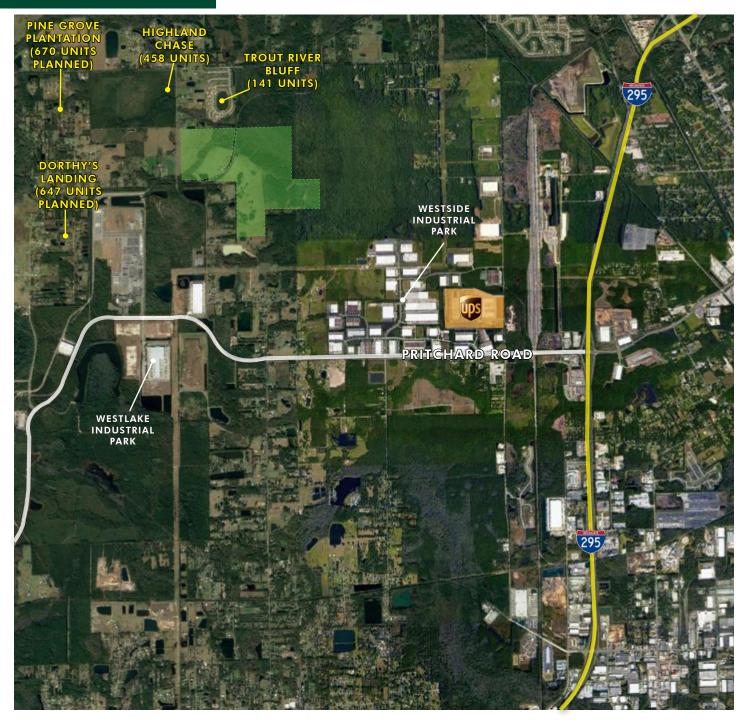

## ±460 ACRES

# LAND FOR SALE ±460 ACRES

### PROPERTY FEATURES

**Size:** ± 460 Acres **Parcel:** 003447-0000, 003447-0020 **Zoning:** AG **Asking Price:** \$6,500,000 \$5,500,000