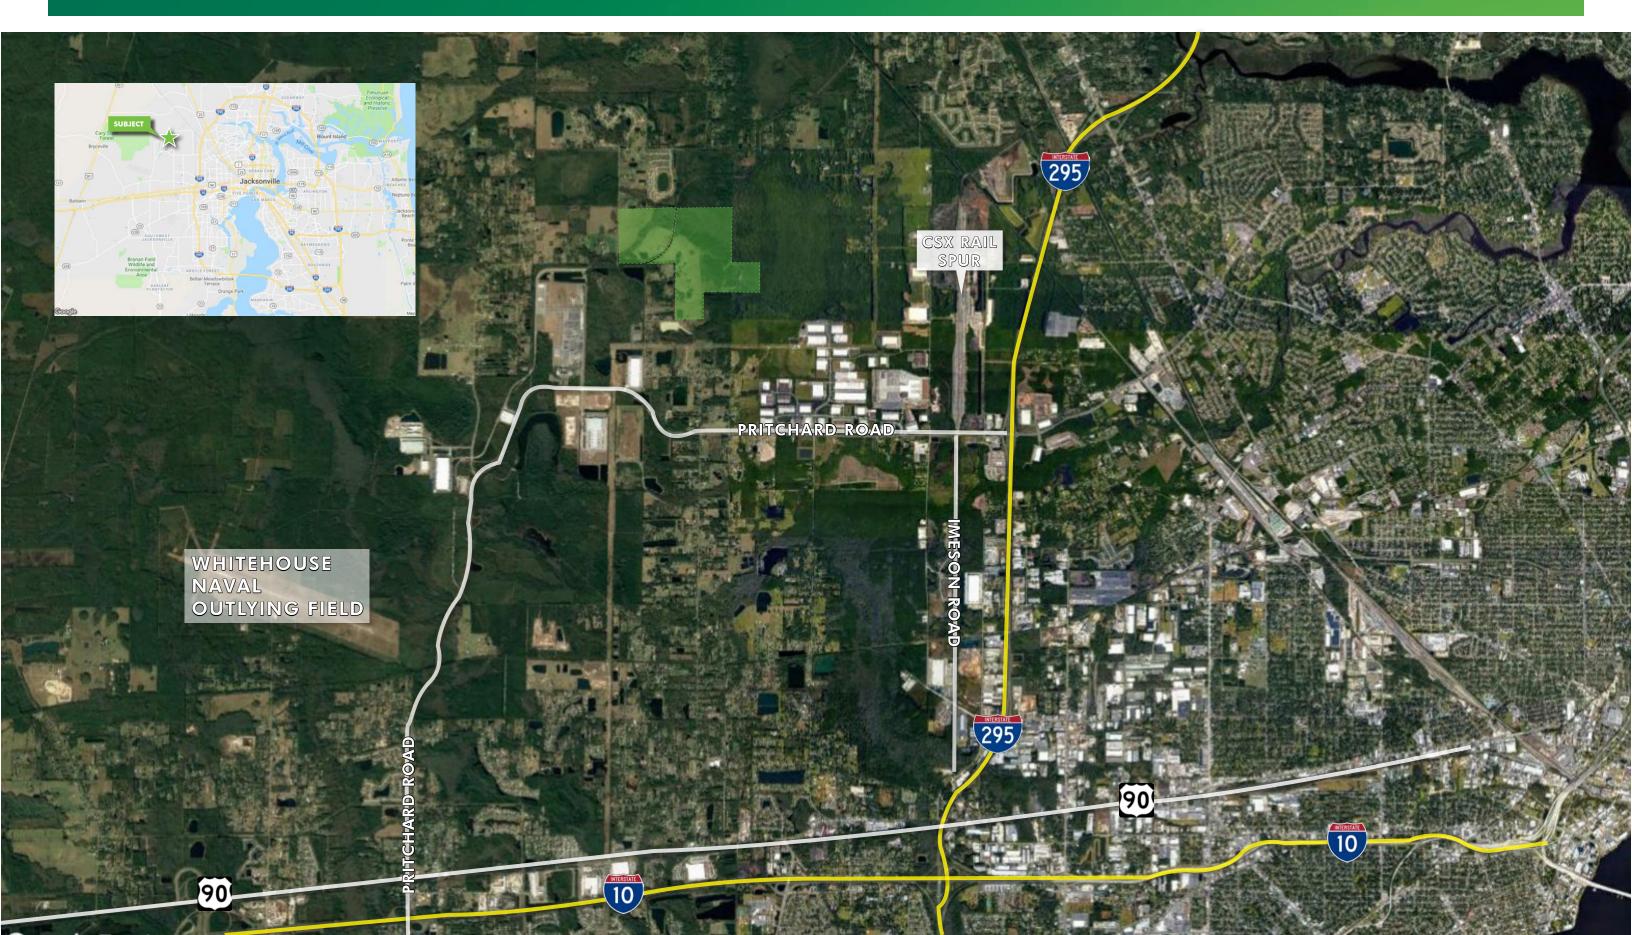

## ±460 ACRES

# LAND FOR SALE ±460 ACRES

### PROPERTY FEATURES

**Size:** ± 460 Acres **Parcel:** 003447-0000, 003447-0020 **Zoning:** AG **Asking Price:** \$6,500,000 \$5,500,000