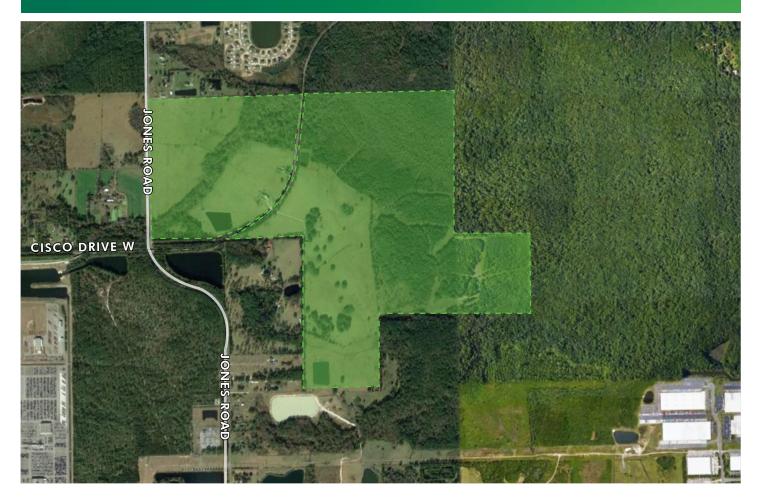

## ±460 ACRES

# LAND FOR SALE ±460 ACRES

### PROPERTY FEATURES

**Size:** ± 460 Acres **Parcel:** 003447-0000, 003447-0020 **Zoning:** AG **Asking Price:** \$6,500,000 \$5,500,000