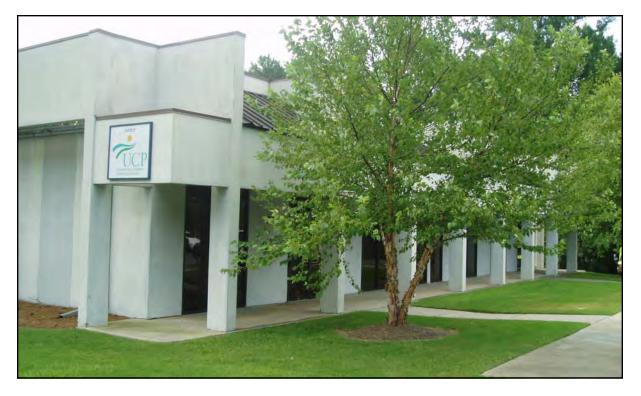

**3902 Northside Drive, Suite "A1"** Macon, Bibb County, Georgia 31210 ш

**PROPERTY OVERVIEW** 3902 Northside Drive - Suite "A1" Macon, Bibb County, Georgia 31210

- **Ashley Park** is a Class "B" office park located in North Macon, less than one mile from Interstate 75.
- **Ashley Park** offers window suites, ample parking and federal express box.
- 1,200± SF Professional Office Suite
  - Waiting Area
  - Reception
  - Three (3) Private Offices
  - Conference Room
  - Work Area
  - Break Room
  - Two (2) Restrooms
- Zoned PDC (Planned Development Commercial)