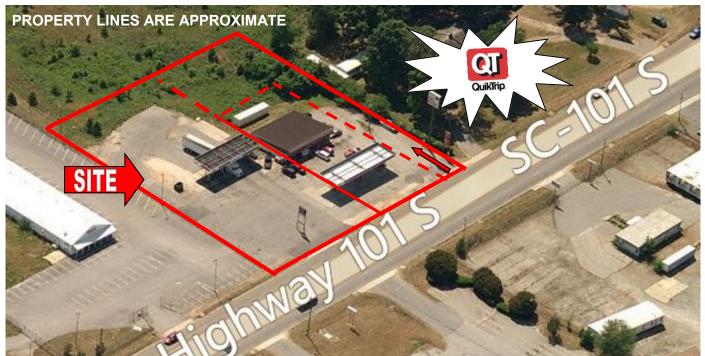

## **1866 Highway 101 S - Greer, SC**

- 2.0+/- Acres on Major Highway 101
- **Can Be Subdivided**
- Close Proximity to I-85 (within 1/4 mile)
- All Utilities Available
- **Great Fast Food / Restaurant Site**
- **Cross Easement Available (if Divided)**