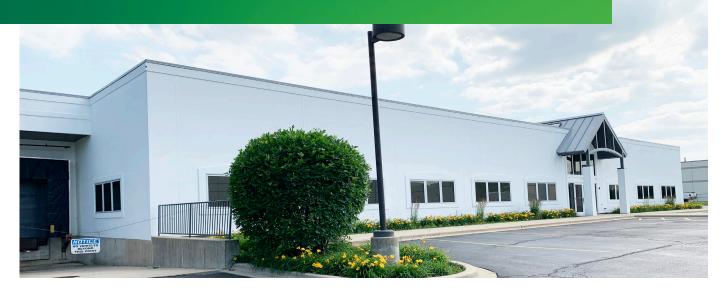

# 7033 HIGH GROVE BLVD. **BURR RIDGE, ILLINOIS**

#### **BUILDING FEATURES AND AMENITIES**

- + 11,545 SF office building
- + 1.33 acres
- + Built in 2002
- + 29 parking spaces
- + Ceiling height 16'3"
- + Drive in door and dock door
- + Heavy power
- + Climate controlled clean warehouse area
- + Taxes \$15,905.00
- + PIN# 09-24-309-013
- + Asking price \$140.00/SF