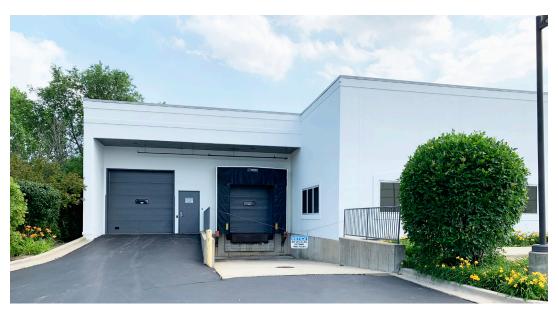

#### **BUILDING FEATURES AND AMENITIES**

- + 11,545 SF office building
- + 1.33 acres
- + Built in 2002
- + 29 parking spaces
- + Ceiling height 16'3"
- + Drive in door and dock door
- + Heavy power
- + Climate controlled clean warehouse area
- + Taxes \$15,905.00
- + PIN# 09-24-309-013
- + Asking price \$140.00/SF