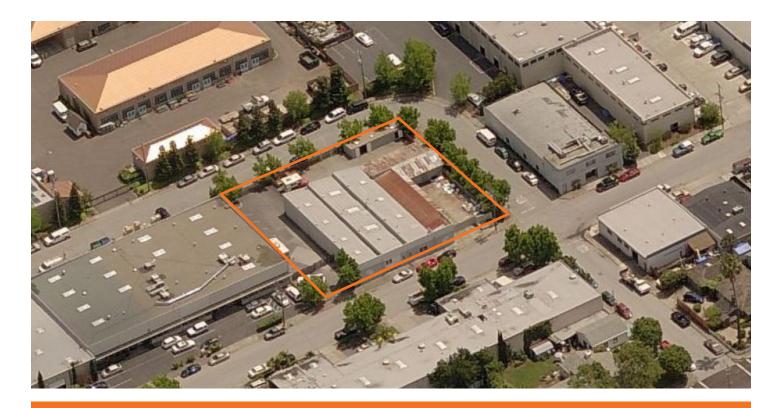

## 971 Terminal Way

San Carlos, CA

\* not available at this time

## **Available For Lease**

Flex unit totaling  $\pm 4,000$  SF with  $\pm 500$  SF of office

Abundant parking and secure yard area

Two restrooms

Two grade level loading doors (±10'H x 11'W)

12'-14' clear height