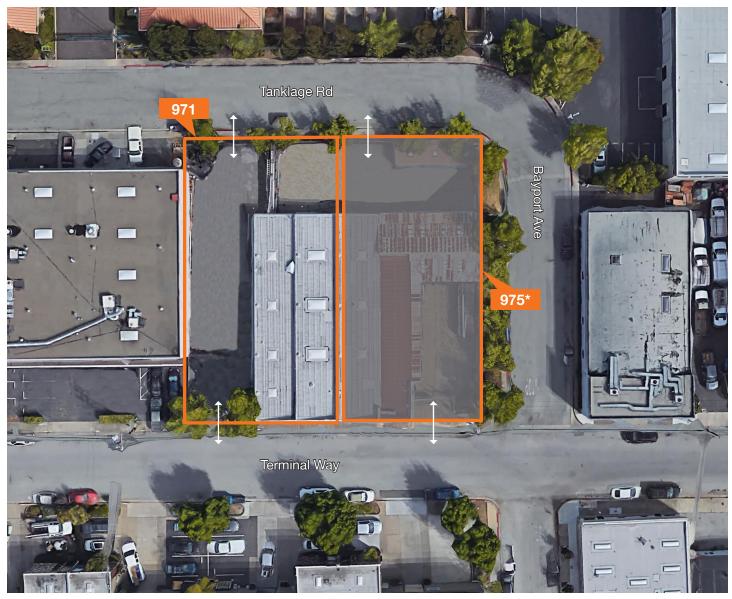

## 971 Terminal Way

San Carlos, CA

\* not available at this time

## **Available For Lease**

Flex unit totaling  $\pm 4,000$  SF with  $\pm 500$  SF of office

Abundant parking and secure yard area

Two restrooms

Two grade level loading doors (±10'H x 11'W)

12'-14' clear height