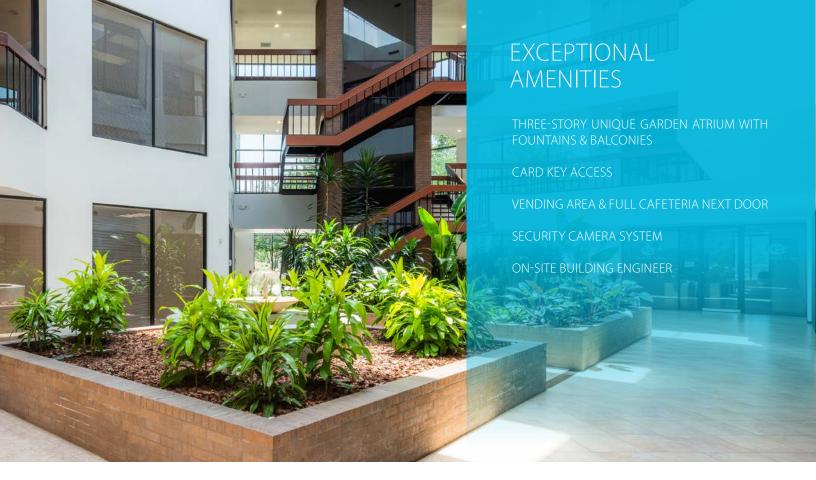

## PROPERTY HIGHLIGHTS

| PROPERTY             | Park Row Plaza<br>17171 Park Row<br>Houston, TX |
|----------------------|-------------------------------------------------|
| PROPERTY SIZE        | ± 69,883 SF                                     |
| SITE SIZE            | ± 3.36 AC                                       |
| CLASS                | В                                               |
| NUMBER OF STORIES    | 3                                               |
| YEAR BUILT/RENOVATED | 1983/2009                                       |
| OCCUPANCY            | 100%                                            |
| SUBMARKET            | Katy Freeway West/Energy Corridor               |