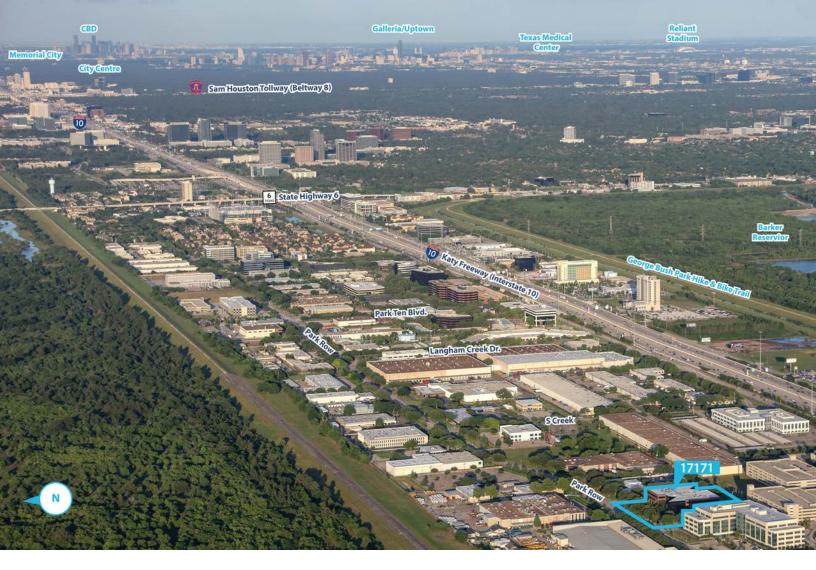

## PRIME ENERGY CORRIDOR LOCATION

IDEAL LOCATION IN THE HEART OF THE KATY FREEWAY WEST/ENERGY CORRIDOR SUBMARKET.

CONVENIENT ACCESS - INTERSTATE 10 (KATY FREEWAY), SAM HOUSTON TOLLWAY (BELTWAY 8), STATE HIGHWAY 6 & GRAND PARKWAY (STATE HIGHWAY 99).

LOCATED MINUTES FROM THE INTERSECTION OF INTERSTATE 10 (KATY FREEWAY) & BARKER CYPRESS RD.

AREA AMENITIES INCLUDE: HIGH-END SHOPPING, MASTER-PLANNED RESIDENTIAL COMMUNITIES, ABUNDANT DINING ESTABLISHMENTS & THE PRIVATE WEST HOUSTON LAKESIDE AIRPORT.

SURROUNDED BY NUMEROUS ENERGY INDUSTRY GIANTS ALONG PARK ROW.

**17171** PARK ROW