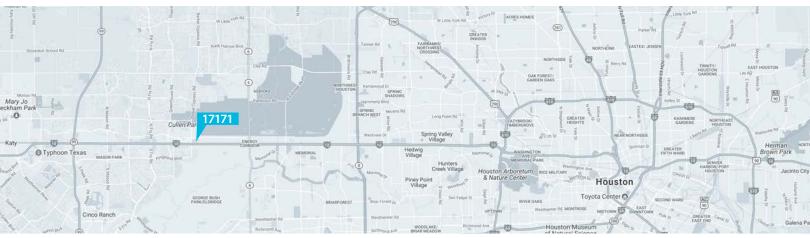

## PRIME ENERGY CORRIDOR LOCATION

IDEAL LOCATION IN THE HEART OF THE KATY FREEWAY WEST/ENERGY CORRIDOR SUBMARKET.

CONVENIENT ACCESS - INTERSTATE 10 (KATY FREEWAY), SAM HOUSTON TOLLWAY (BELTWAY 8), STATE HIGHWAY 6 & GRAND PARKWAY (STATE HIGHWAY 99).

LOCATED MINUTES FROM THE INTERSECTION OF INTERSTATE 10 (KATY FREEWAY) & BARKER CYPRESS RD.

AREA AMENITIES INCLUDE: HIGH-END SHOPPING, MASTER-PLANNED RESIDENTIAL COMMUNITIES, ABUNDANT DINING ESTABLISHMENTS & THE PRIVATE WEST HOUSTON LAKESIDE AIRPORT.