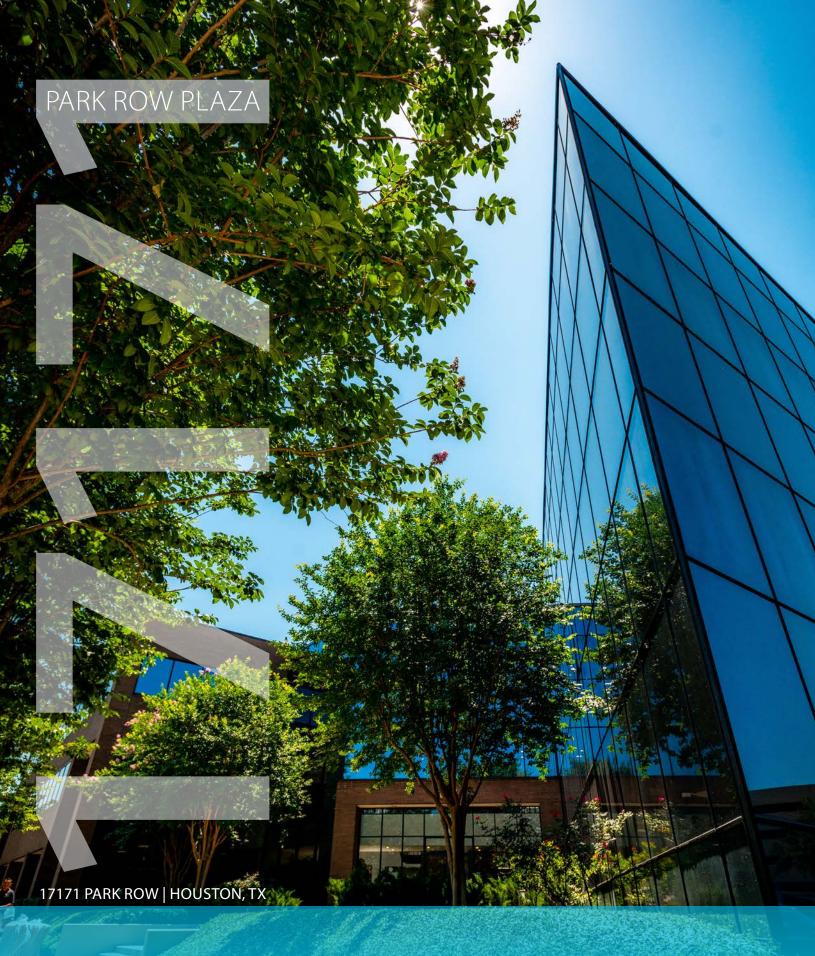

## PROPERTY HIGHLIGHTS

| PROPERTY             | Park Row Plaza<br>17171 Park Row<br>Houston, TX |
|----------------------|-------------------------------------------------|
| PROPERTY SIZE        | ± 69,883 SF                                     |
| SITE SIZE            | ± 3.36 AC                                       |
| CLASS                | В                                               |
| NUMBER OF STORIES    | 3                                               |
| YEAR BUILT/RENOVATED | 1983/2009                                       |
| OCCUPANCY            | 100%                                            |
| SUBMARKET            | Katy Freeway West/Energy Corridor               |

## PRIME ENERGY CORRIDOR LOCATION

IDEAL LOCATION IN THE HEART OF THE KATY FREEWAY WEST/ENERGY CORRIDOR SUBMARKET.

CONVENIENT ACCESS - INTERSTATE 10 (KATY FREEWAY), SAM HOUSTON TOLLWAY (BELTWAY 8), STATE HIGHWAY 6 & GRAND PARKWAY (STATE HIGHWAY 99).