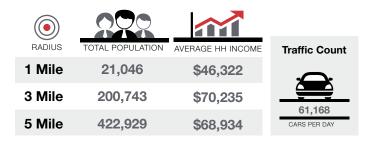

#### **Property Features**

- Street level retail bays available
- High traffic retail tenant mix
- Up to 30,000 vehicles per day
- Pylon signage available for qualified tenants
- Second floor offices available
- Secured entry to second floor offices
- Ideal for small business professionals
- One year term available for office suites