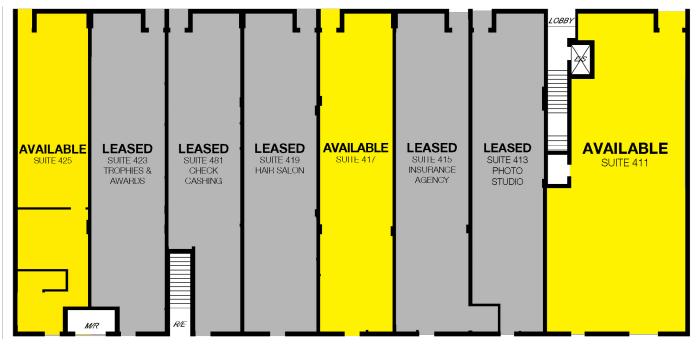

allandale Beach Boulevard

Hallandale Beach , FL 33009

### **Street Level Retail & Second Floor Office**

#### **Property Features**

- Street level retail bays available
- High traffic retail tenant mix
- Up to 30,000 vehicles per day
- Pylon signage available for qualified tenants
- Second floor offices available
- Secured entry to second floor offices
- Ideal for small business professionals
- One year term available for office suites

#### Location Features

- Conveniently located between I-95 and US-1, just north of the Golden Glades Interchange
- Located on major east-west corridor
- Around the corner from Gulfstream Park









9655 South Dixie Hwy Suite 300 Miami, Florida +1 305 938 4000 naimiami.com Lic. Real Estate Broker

## **AVAILABLE SPACE**

#### **Street Level Retail**



### **Second Floor Office**





NO WARRANTY OR REPRESENTATION, EXPRESS OR IMPLIED, IS MADE AS TO THE ACCURACY OF THE INFORMATION CONTAINED HEREIN, AND THE SAME IS SUBMITTED SUBJECT TO ERRORS, OMISSIONS, CHANGE OF PRICE, RENTAL OR OTHER CONDITIONS, PRIOR SALE, LEASE OR FINANCING, OR WITHORAWAL WITHOUT NOTICE, AND OF ANY SPECIAL LISTING CONDITIONS IMPOSED BY OUR PRINCIPALS NO WARRANTIES OR REPRESENTATIONS ARE MADE AS TO THE CONDITION OF THE PROPERTY OR ANY HAZARDS CONTAINED THEREIN ARE ANY TO BE IMPLIED.