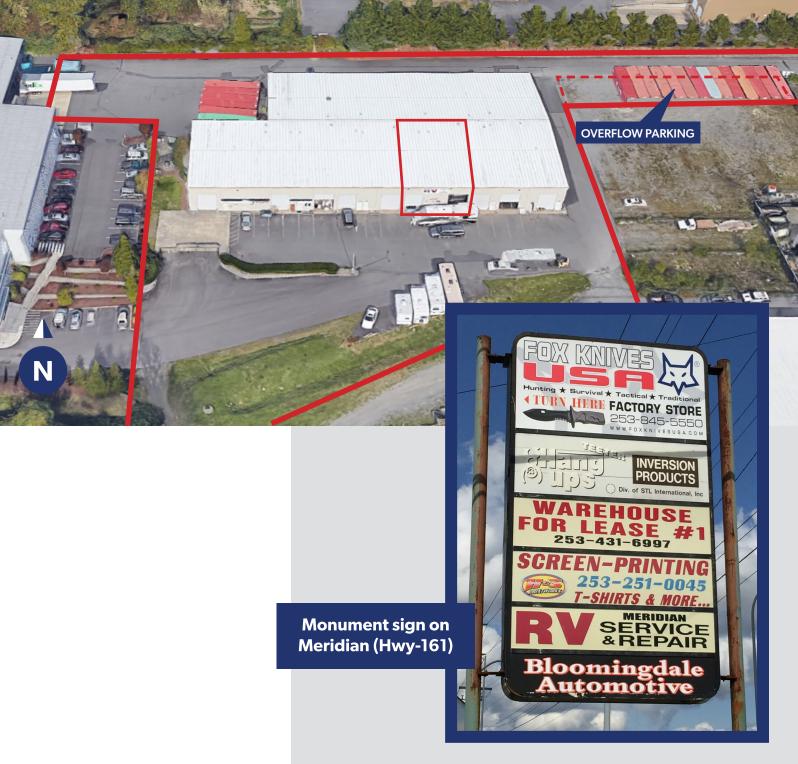

#### Total SF: 2,469 RSF

- Dock high and grade level loading
- Small office in space
- Excellent Meridian Avenue location in South Hill
- Monument sign on Meridian
- Built in 2000
- Two (2) 14' roll up doors
- 20' clear height
- 3 phase power
- Sprinklered
- Interior wall floor area 2,358 SF per county records
- Two (2) restrooms in space
- Approximately 40' x 60'
- Mixed Use District (MUD)
- Property is part of the new Centers and Corridors proposed zone change