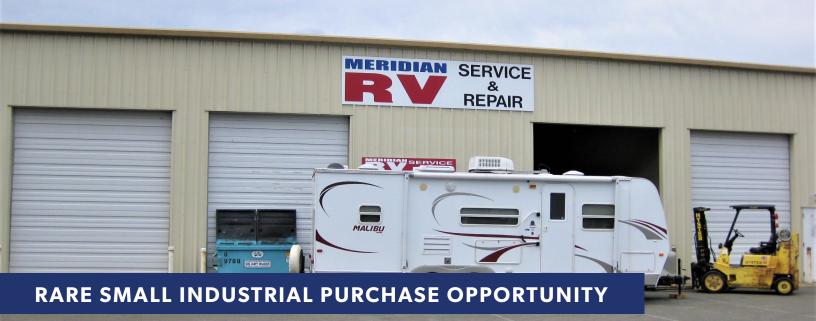

#### **DO NOT DISTURB TENANT**

**Investment Opportunity:** 

Leased to Good Guys RV @ Meridian through 10/31/2022

#### Total SF: 2,469 RSF

- Dock high and grade level loading
- Small office in space
- Excellent Meridian Avenue location in South Hill
- Monument sign on Meridian
- Built in 2000
- Two (2) 14' roll up doors
- 20' clear height
- 3 phase power
- Sprinklered
- Interior wall floor area 2,358 SF per county records
- Two (2) restrooms in space
- Approximately 40' x 60'
- Mixed Use District (MUD)
- Property is part of the new Centers and Corridors proposed zone change