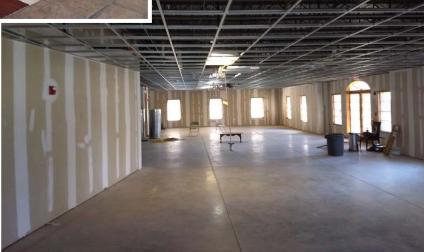

**Space Available:** 2,911sf **Lease Rate:** \$28.00/sf (Full Service)



### **Property Details:**

- Medical / Dental Space Available
- Highly Visible with Approximately 16,000 VPD
- Intersection of Ashford Dunwoody Rd., & Mt. Vernon Rd.
- Monument Signage
- Beautifully Maintained
- High End Interior Finishes
- Close Proximity to Hospitals, Highways & Restaurant Shops
- Generous Tenant Improvement Allowance
- Ample Parking with Private Entrance

For more information, please contact:

#### **Peter Finn**

(c) 404-514-6560

(o) 770-393-2006

pfinn@rg-re.com



# 1505 Mt. Vernon Rd., Suite 100

#### **INTERIOR PHOTOS**





#### For more information, please contact:

#### **Peter Finn**

(c) 404-514-6560

(o) 770-393-2006

pfinn@rg-re.com



## 1505 Mt. Vernon Road

Suite 100 2,911 SF



#### For more information, please contact:

#### **Peter Finn**

(c) 404-514-6560

(o) 770-393-2006

pfinn@rg-re.com