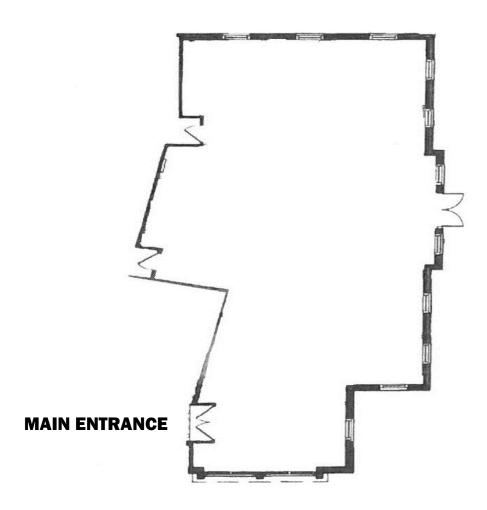

**Space Available:** 2,911sf **Lease Rate:** \$28.00/sf (Full Service)



### **Property Details:**

- Medical / Dental Space Available
- Highly Visible with Approximately 16,000 VPD
- Intersection of Ashford Dunwoody Rd., & Mt. Vernon Rd.
- Monument Signage
- Beautifully Maintained
- High End Interior Finishes
- Close Proximity to Hospitals, Highways & Restaurant Shops
- Generous Tenant Improvement Allowance
- Ample Parking with Private Entrance

For more information, please contact:

#### **Peter Finn**

(c) 404-514-6560

(o) 770-393-2006

pfinn@rg-re.com



# 1505 Mt. Vernon Rd., Suite 100

#### **INTERIOR PHOTOS**





#### For more information, please contact:

#### **Peter Finn**

(c) 404-514-6560

(o) 770-393-2006

pfinn@rg-re.com



## 1505 Mt. Vernon Road

Suite 100 2,911 SF



#### For more information, please contact:

#### **Peter Finn**

(c) 404-514-6560

(o) 770-393-2006

pfinn@rg-re.com