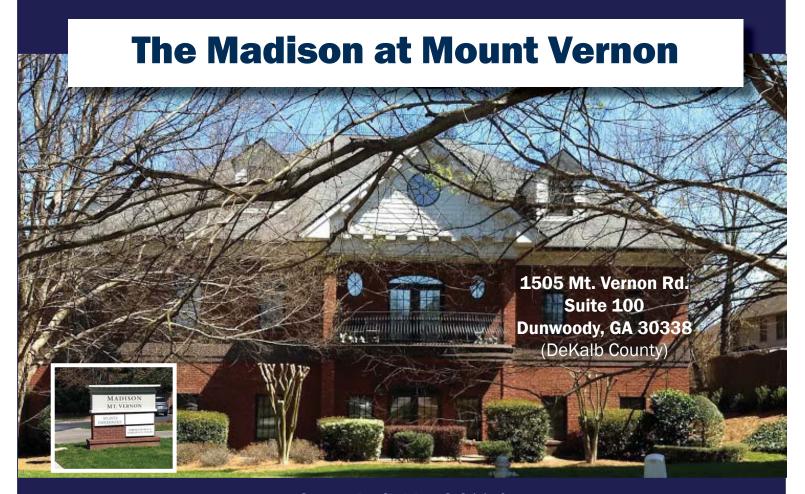

# 1505 Mt. Vernon Rd., Suite 100

### **Property Details:**

- Medical / Dental Space Available
- Highly Visible with Approximately 16,000 VPD
- Intersection of Ashford Dunwoody Rd., & Mt. Vernon Rd.
- Monument Signage
- Beautifully Maintained
- High End Interior Finishes
- Close Proximity to Hospitals, Highways & Restaurant Shops
- Generous Tenant Improvement Allowance
- Ample Parking with Private Entrance