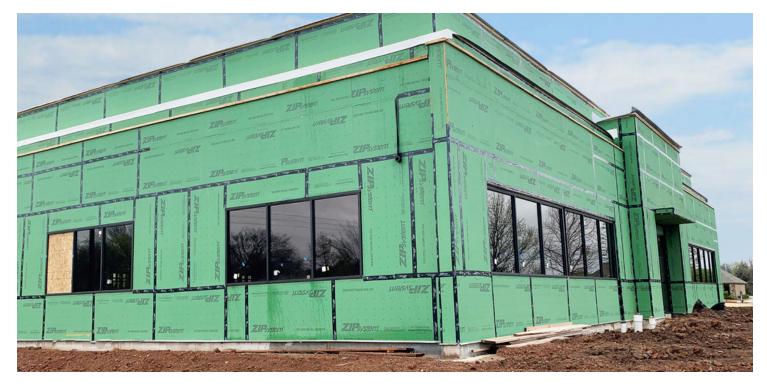

### **PROPERTY OVERVIEW**

Available SF: 9.000 SF

This brand new freestanding building is available for lease for \$25 psf NNN. There is roughly 9,000 square feet that is available with ample parking.

Lease Rate: \$25.00 SF/yr (NNN)

This brand new medical office building is set to be completed July 2019. It is located off of 82nd and S Walker Ave, which is a few blocks south of Oklahoma City's major Interstate 240.

Lot Size: 1.2 Acres

## **PROPERTY HIGHLIGHTS**

• Freestanding building built in 2019

Great visibility

Fully sprinkled

Building Size: 10,924 • Easy access to Interstate-240

050919

2019