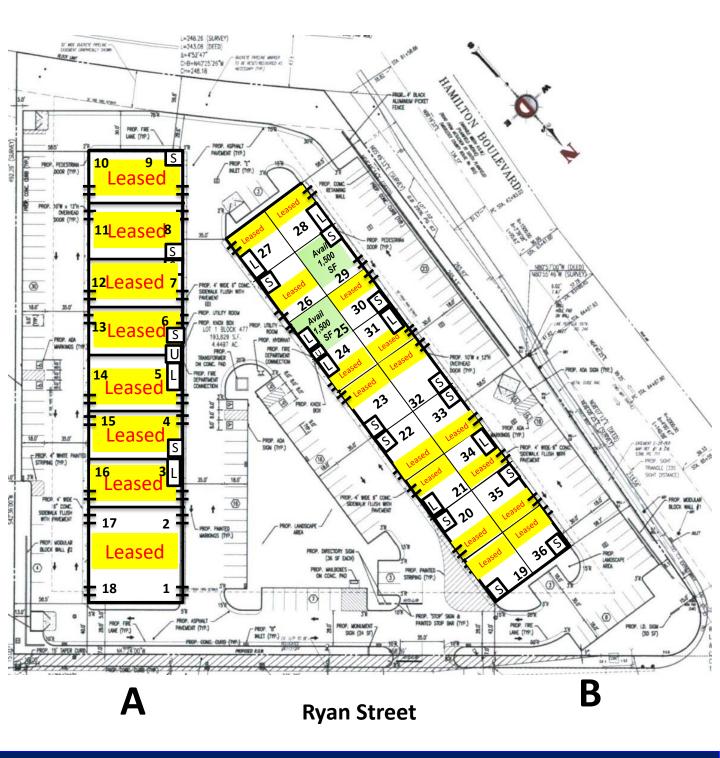

|

**AVAILABLE APRIL 2020** 

#### For more information contact EXCLUSIVE BROKER:

Steve Bussel, SIOR, President | Cell (908) 507-4103 | BRCorp33@aol.com Bussel Realty Corp. | 2 Ethel Road, Suite 202A, Edison, NJ 08817 | (732) 287-3777 | bussel.com

1

The information herein has been obtained from sources considered to be reliable, but no guarantee of its accuracy is made by the Company. Subject to error, omission or withdrawal without notice.

## 100 Ryan Street, South Plainfield, NJ Floor Plan



Building A

П

**Building B** 

## 100 Ryan Street, South Plainfield, NJ Site Plan



#### For more information contact EXCLUSIVE BROKER:

Steve Bussel, SIOR, President | Cell (908) 507-4103 | BRCorp33@aol.com Bussel Realty Corp. 2 Ethel Road, Suite 202A, Edison, NJ 08817 | (732) 287-3777 | bussel.com

The information herein has been obtained from sources considered to be reliable, but no guarantee of its accuracy is made by the Company. In addition, no representation is made respecting measurements, dimensions, zoning, condition of title or any matters of a legal or environmental nature. Such matters should be referred to legal counsel for determination. Subject to error, omission or withdrawal without notice.