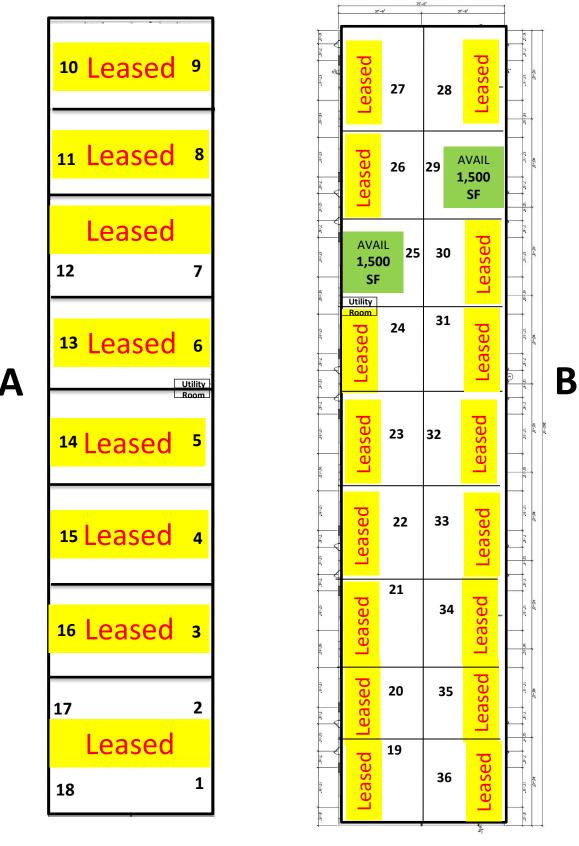

## 100 Ryan Street, South Plainfield, NJ Floor Plan

Building A

П

**Building B** 