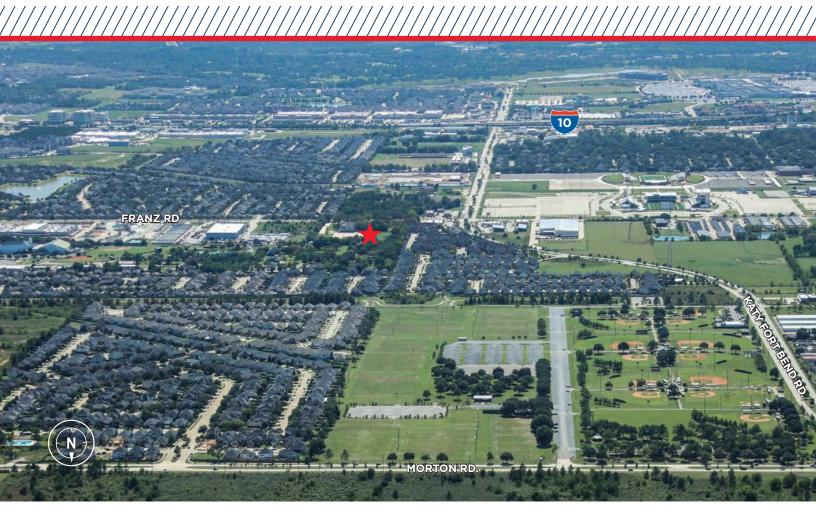

# **UP TO ± 4 ACRES AVAILABLE**

FRANZ RD. KATY, TX

#### **Tract Details**

- Up to ±4 acres available as a unique cohesive development opportunity, keeping the natural beauty of the terrain and integrity of the adjacent event space in mind. Located along Franz Rd. in Katy, TX the tract is shared with The Bowery House, a one of a kind event space that would benefit from compatible uses such as a coffee house, restaurant, bar and grill, office/office condos, and more.
- Contact brokers for additional information and pricing.