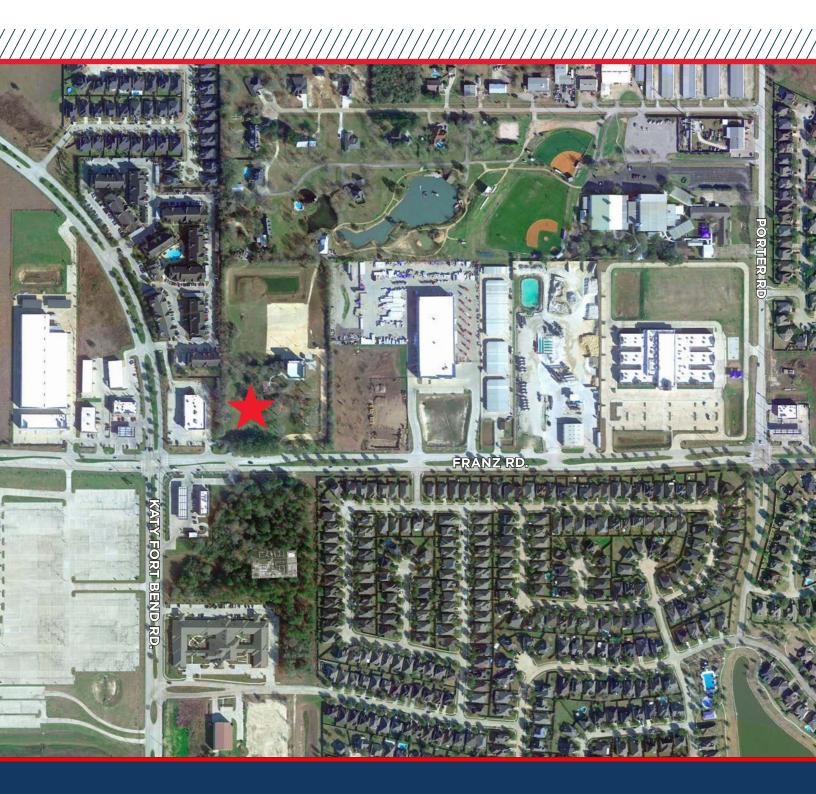

# **UP TO ± 4 ACRES AVAILABLE**

FRANZ RD. KATY, TX

#### **Tract Details**

- Up to ±4 acres available as a unique cohesive development opportunity, keeping the natural beauty of the terrain and integrity of the adjacent event space in mind. Located along Franz Rd. in Katy, TX the tract is shared with The Bowery House, a one of a kind event space that would benefit from compatible uses such as a coffee house, restaurant, bar and grill, office/office condos, and more.
- Contact brokers for additional information and pricing.