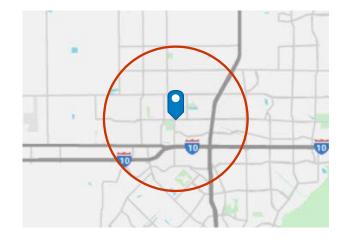

# **UP TO ± 4 ACRES AVAILABLE**

FRANZ RD. KATY, TX

#### **Tract Details**

- Up to ±4 acres available as a unique cohesive development opportunity, keeping the natural beauty of the terrain and integrity of the adjacent event space in mind. Located along Franz Rd. in Katy, TX the tract is shared with The Bowery House, a one of a kind event space that would benefit from compatible uses such as a coffee house, restaurant, bar and grill, office/office condos, and more.
- Contact brokers for additional information and pricing.