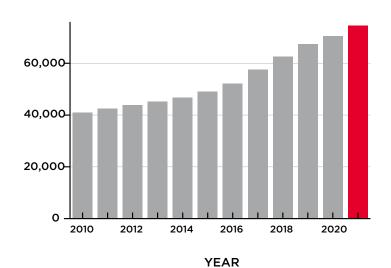

# **POPULATION TIME SERIES 2010-2021**

October 14, 2021 Esri, Esri and Data Axle, Esri

**34.6** 2021 Median Age

29/,184 2021 Average Ho Value