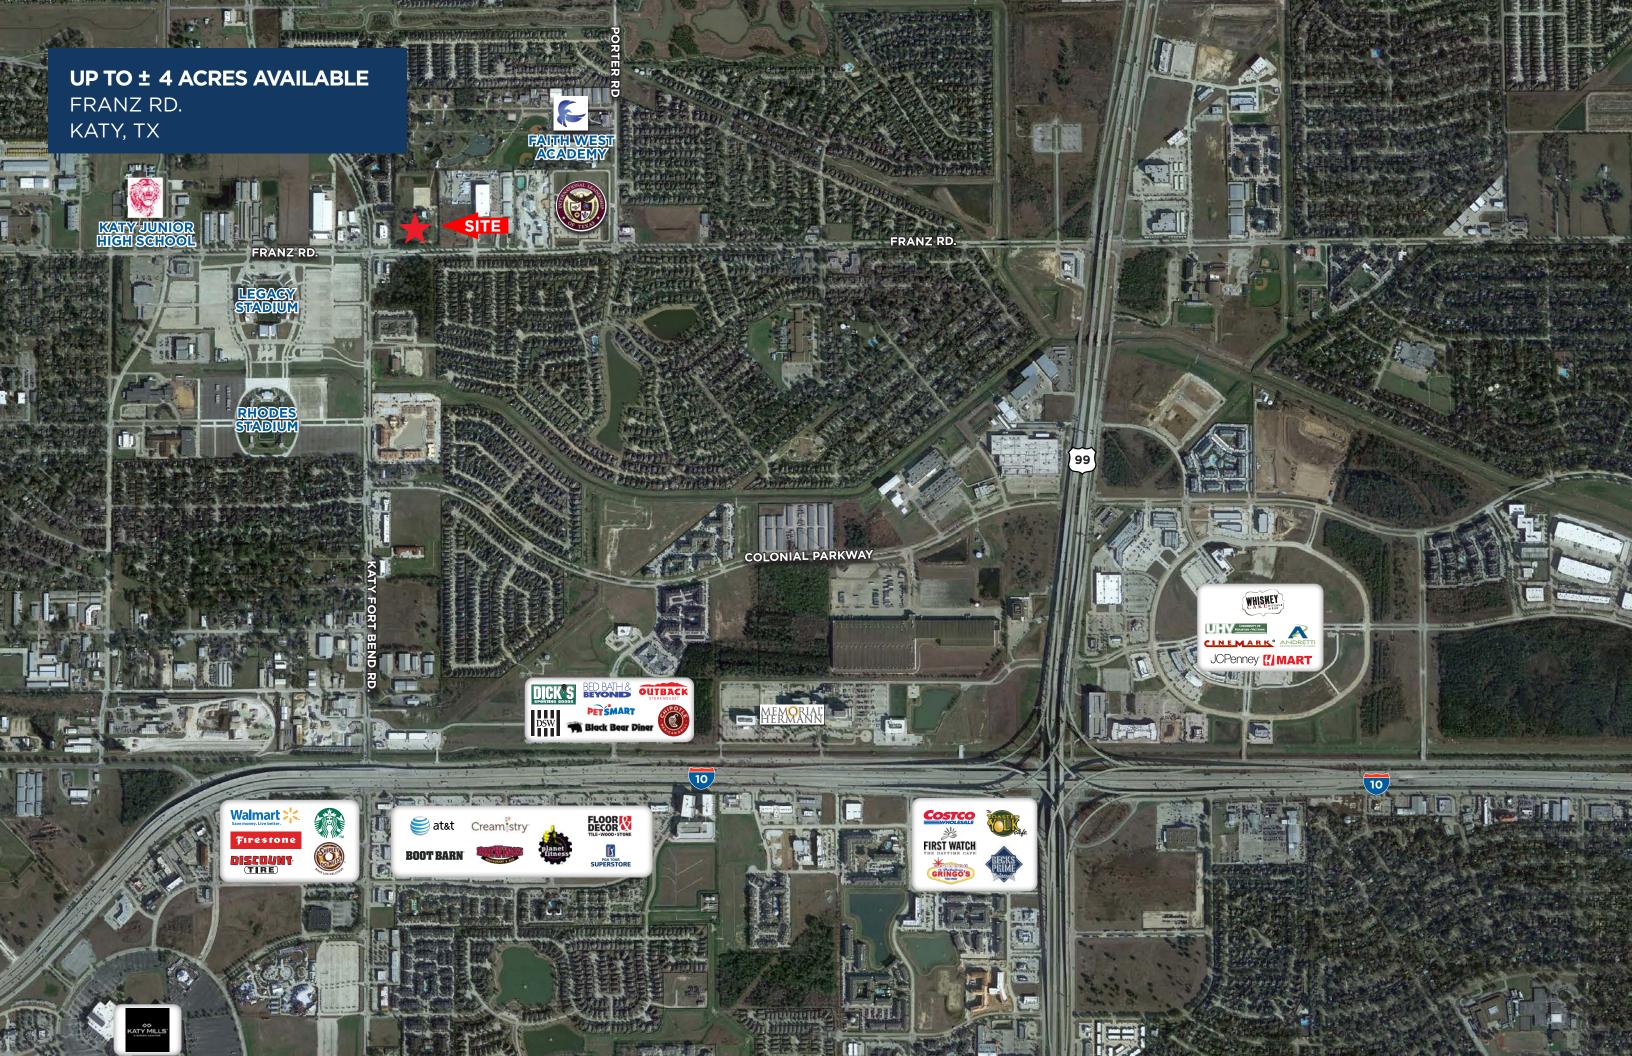

# **UP TO ± 4 ACRES AVAILABLE**

FRANZ RD. KATY, TX

#### **Tract Details**

- Up to ±4 acres available as a unique cohesive development opportunity, keeping the natural beauty of the terrain and integrity of the adjacent event space in mind. Located along Franz Rd. in Katy, TX the tract is shared with The Bowery House, a one of a kind event space that would benefit from compatible uses such as a coffee house, restaurant, bar and grill, office/office condos, and more.
- Contact brokers for additional information and pricing.