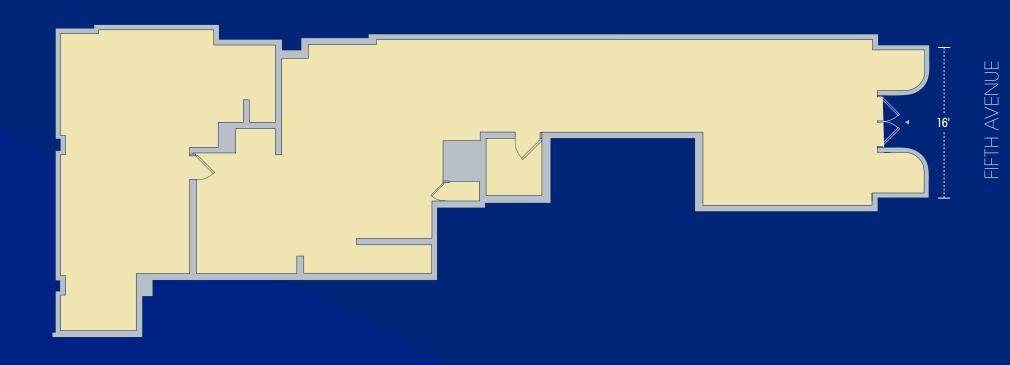

## **FLOORPLANS**

176 FIFTH

SPACE B GROUND FLOOR 2,200 SF

SPACE A
GROUND FLOOR
1,800 SF

**NEIGHBORING** RETAILERS INCLUDE:

Warner Brothers/ Harry Potter

Athleta

Bonobos