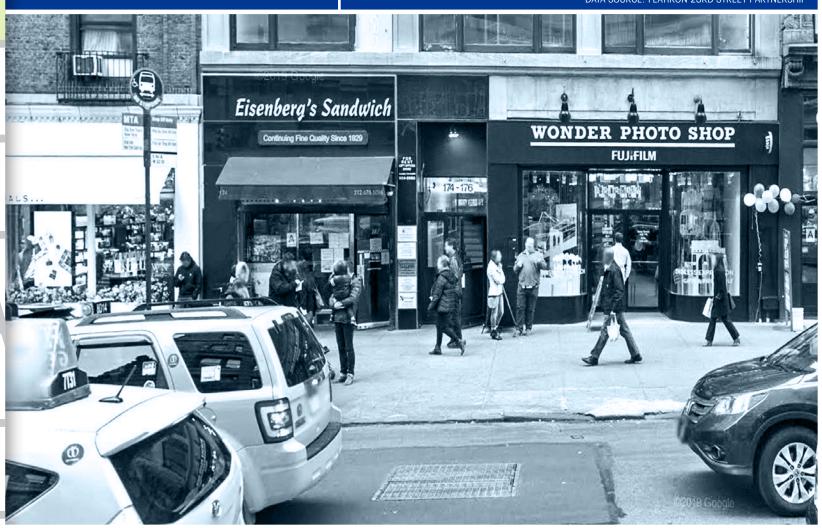

# PRIME RETAIL OPPORTUNITIES

ALONG FLATIRON'S FIFTH AVENUE SHOPPING CORRIDOR

PRIME FIFTH AVENUE • WEST SIDE BETWEEN 22ND AND 23RD STREETS

#### **COMMENTS**

- Prime retail location across from the iconic Flatiron building with unprecedented exposure to Flatiron, Union Square and Madison Square Park residents, office workers and tourists.
- Outstanding Fifth Avenue visibility and signage opportunities.
- Join leading brands Nike, Untuckit, Athleta, Iululemon, Zara, Aritzia, Anthropologie, Camp, Bonobos, Alo Yoga and many others on the best apparel thoroughfare in Manhattan.
- All uses considered
- ADA bathrooms in place in both retail spaces
- Short and long terms considered