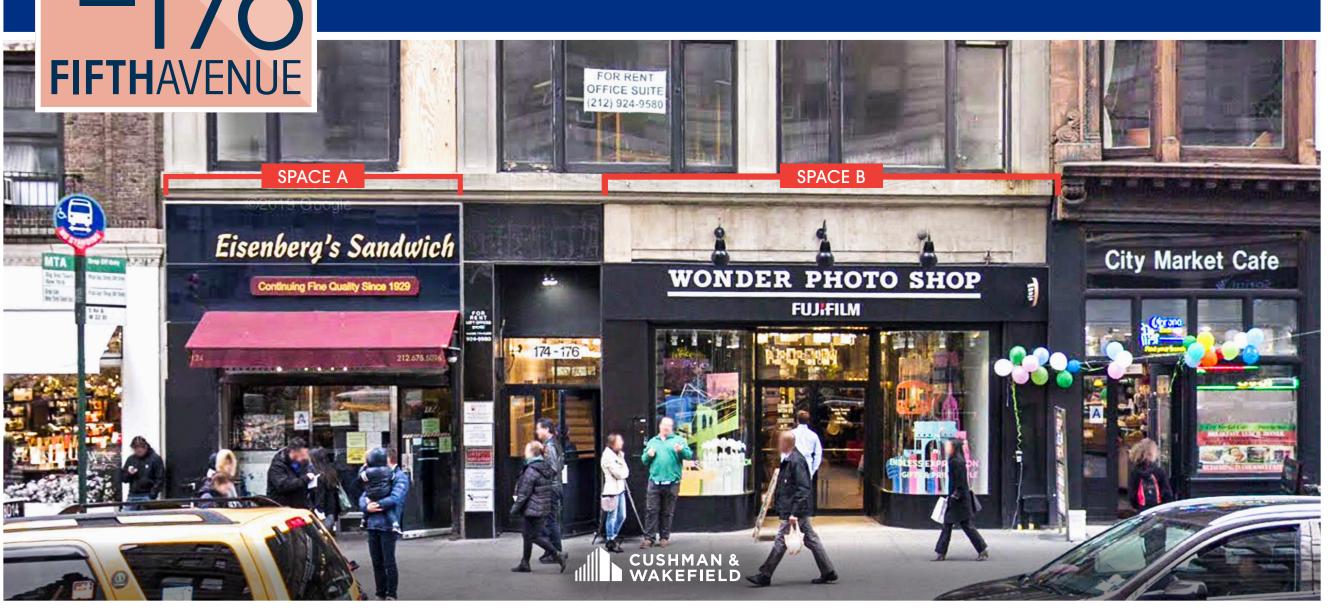

### SPACE DETAILS

#### **SPACE SPECS**

|                | 174 FIFTH | 176 FIFTH |
|----------------|-----------|-----------|
|                | SPACE A   | SPACE B   |
| AVAILABLE SF   |           |           |
| GROUND         | 1,800 SF  | 2,200 SF  |
| BASEMENT       | 1,500 SF  | N/A       |
| TOTAL          | 3,300 SF  | 2,200 SF  |
| CEILING HEIGHT | 15'       | 15'       |
| FRONTAGE       | 16'       | 16'       |
| POSSESSION     | Immediate | Immediate |
| LEASE TYPE     | Direct    | Direct    |