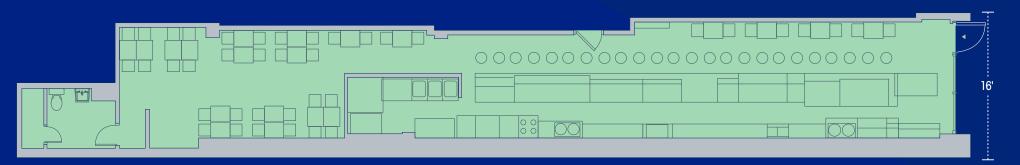

## **FLOORPLANS**

176 FIFTH

SPACE B GROUND FLOOR 2,200 SF

SPACE A
GROUND FLOOR
1,800 SF

**NEIGHBORING** RETAILERS INCLUDE:

Warner Brothers/ Harry Potter

Athleta

Bonobos