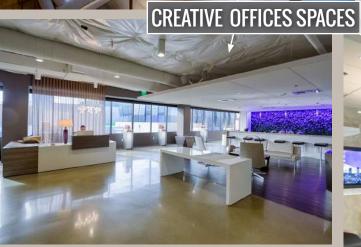

# PROPERTY HIGHLIGHTS

660 J Street is a +/- 120,000 SF mixed-use building located in downtown Sacramento's largest urban redevelopment, Downtown Commons (DOCO) and Golden 1 Center. Parked at 1.5/1000 and the ground floor comprised of retail tenants, 660 J is and is uniquely positioned to deliver three full floors totaling +/- 90,000 SF of contiguous office space in the most vibrant part of Downtown Sacramento.