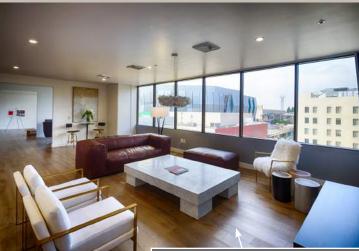

# PROPERTY HIGHLIGHTS

660 J Street is a +/- 120,000 SF mixed-use building located in downtown Sacramento's largest urban redevelopment, Downtown Commons (DOCO) and Golden 1 Center. Parked at 1.5/1000 and the ground floor comprised of retail tenants, 660 J is and is uniquely positioned to deliver three full floors totaling +/- 90,000 SF of contiguous office space in the most vibrant part of Downtown Sacramento.