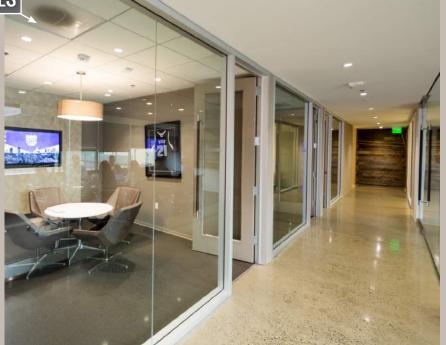

# PROPERTY HIGHLIGHTS

660 J Street is a +/- 120,000 SF mixed-use building located in downtown Sacramento's largest urban redevelopment, Downtown Commons (DOCO) and Golden 1 Center. Parked at 1.5/1000 and the ground floor comprised of retail tenants, 660 J is and is uniquely positioned to deliver three full floors totaling +/- 90,000 SF of contiguous office space in the most vibrant part of Downtown Sacramento.