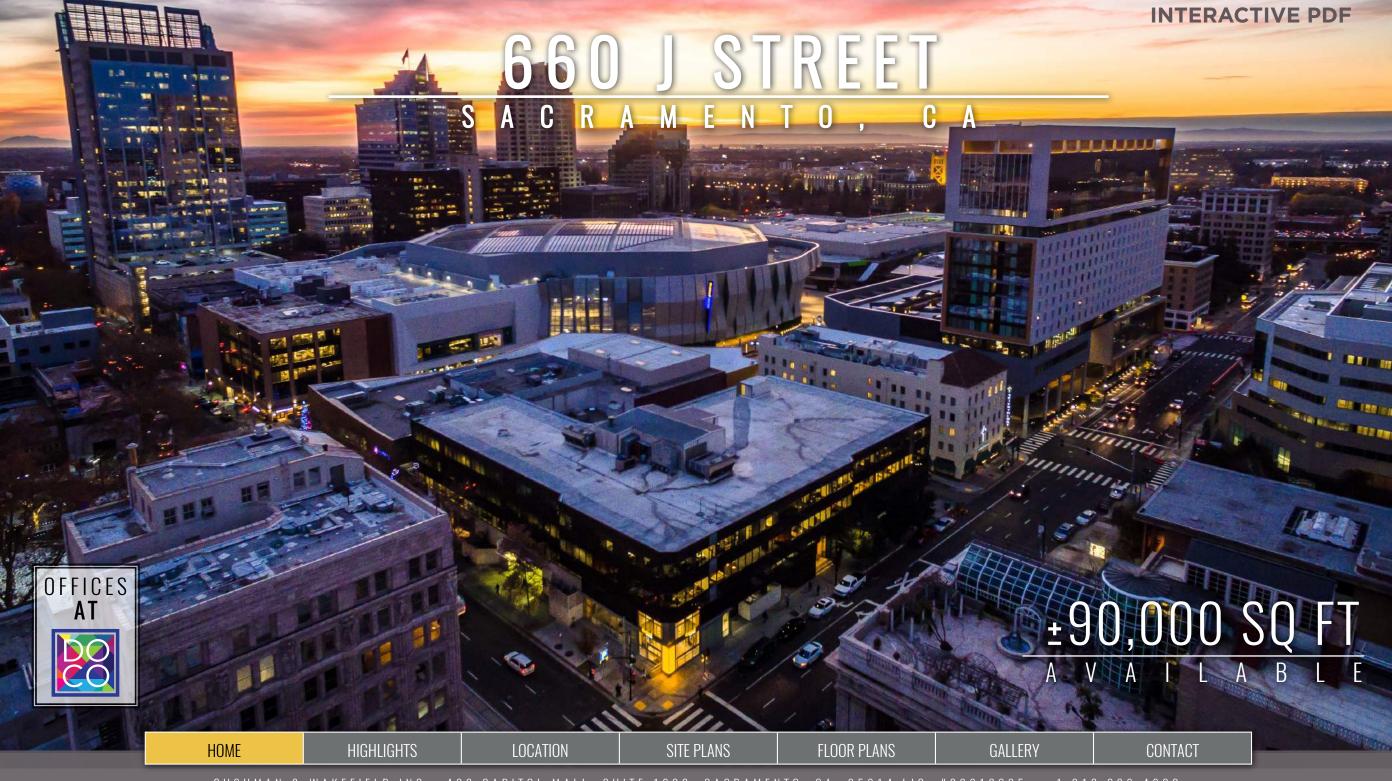

# 660 J STREET

# PROPERTY HIGHLIGHTS

660 J Street is a +/- 120,000 SF mixed-use building located in downtown Sacramento's largest urban redevelopment, Downtown Commons (DOCO) and Golden 1 Center. Parked at 1.5/1000 and the ground floor comprised of retail tenants, 660 J is and is uniquely positioned to deliver three full floors totaling +/- 90,000 SF of contiguous office space in the most vibrant part of Downtown Sacramento.