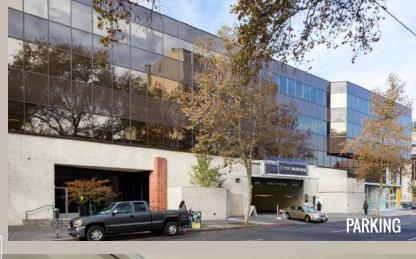

660 J Street sits conveniently 4 blocks off I-5 giving potential tenants great access to both HWY 50 and I-80 and thus gaining unrivaled access to the entire Greater Sacramento region.

With 2 Light Rail stops within 2 blocks of the subject property, 660 J affords flexibility to potential tenants who elect to use public transportation rather than paying for parking.