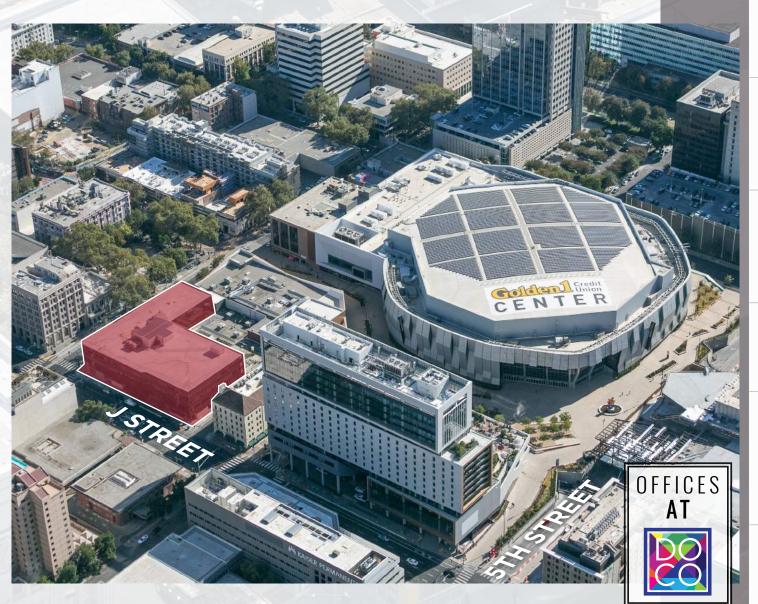

Golden 1 Center is the new 17,500 seat home of the Sacramento Kings and major traffic generator for DOCO. The Golden 1 Center is the first ever indoor sports venue to earn LEED Platinum Designation and hosts over 200 events per year.

DOCO is one of the most ambitious mixed-use urban redevelopments Sacramento has seen in a generation. DOCO boasts 630K SF of retail, Golden 1 Center, 250 room Kimpton The Sawyer Hotel, and 45 luxury condos. Anchored by Macy's and other major retail tenants such as Punch Bowl Social, Echo & Rig Steakhouse, Century DOCO and XD, Urban Outfitters, Yard House and Sauced Bbq and Spirits to name a few.