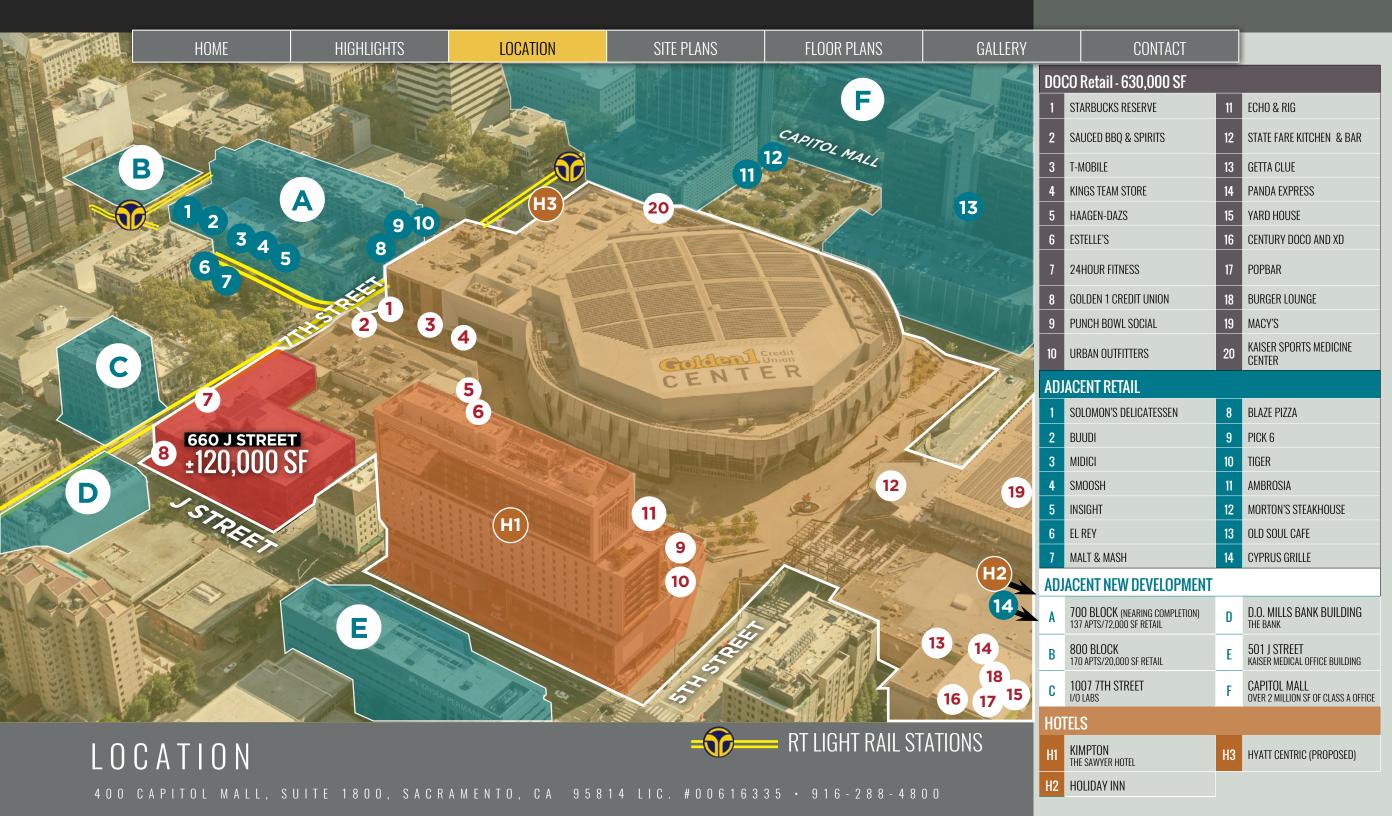

660 J Street sits conveniently 4 blocks off I-5 giving potential tenants great access to both HWY 50 and I-80 and thus gaining unrivaled access to the entire Greater Sacramento region.

With 2 Light Rail stops within 2 blocks of the subject property, 660 J affords flexibility to potential tenants who elect to use public transportation rather than paying for parking.

DOCO is one of the most ambitious mixed-use urban redevelopments Sacramento has seen in a generation. DOCO boasts 630K SF of retail, Golden 1 Center, 250 room Kimpton The Sawyer Hotel, and 45 luxury condos. Anchored by Macy's and other major retail tenants such as Punch Bowl Social, Echo & Rig Steakhouse, Century DOCO and XD, Urban Outfitters, Yard House and Sauced Bbq and Spirits to name a few.

A 250 room upper upscale <u>Kimpton The Sawyer Hotel</u> that opened in October 2017. Additionally, 45 luxury condos sit on the five floors above the hotel.

PLAZA LEVEL | TERRACE LEVEL

2nd FLOOR 30,000 SF