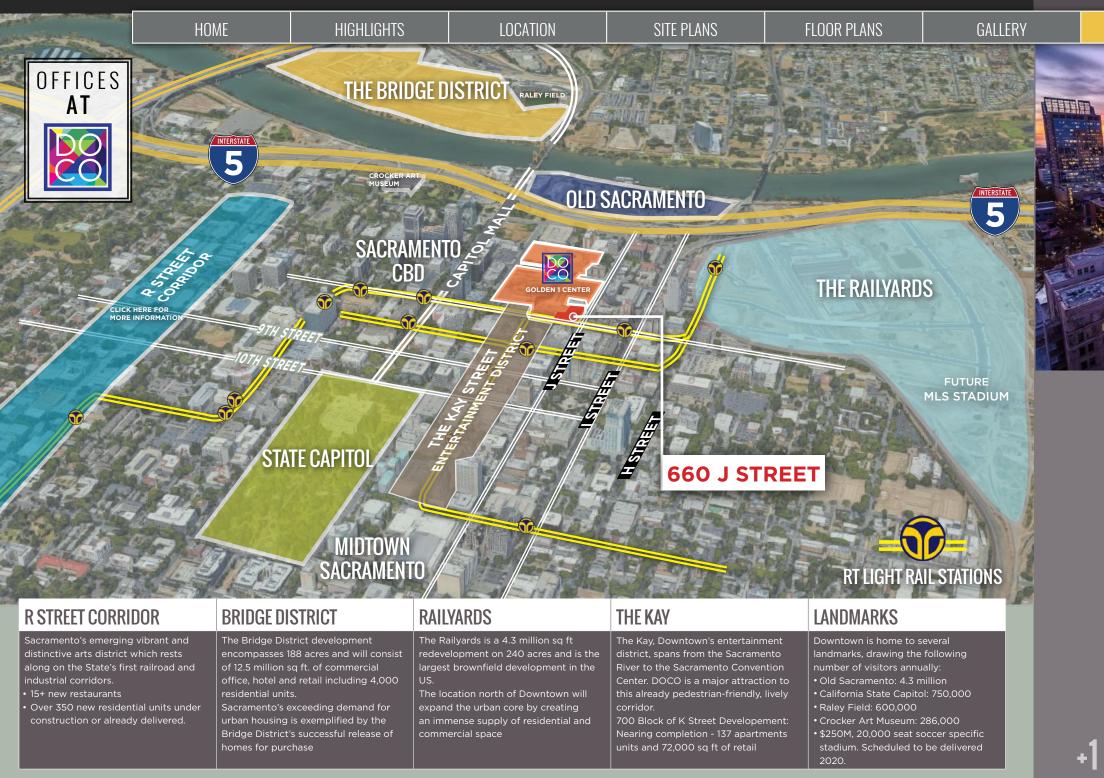

# 660 J STREET

# PROPERTY HIGHLIGHTS

660 J Street is a +/- 120,000 SF mixed-use building located in downtown Sacramento's largest urban redevelopment, Downtown Commons (DOCO) and Golden 1 Center. Parked at 1.5/1000 and the ground floor comprised of retail tenants, 660 J is and is uniquely positioned to deliver three full floors totaling +/- 90,000 SF of contiguous office space in the most vibrant part of Downtown Sacramento.

Golden 1 Center is the new 17,500 seat home of the Sacramento Kings and major traffic generator for DOCO. The Golden 1 Center is the first ever indoor sports venue to earn LEED Platinum Designation and hosts over 200 events per year.

660 J Street sits conveniently 4 blocks off I-5 giving potential tenants great access to both HWY 50 and I-80 and thus gaining unrivaled access to the entire Greater Sacramento region.

With 2 Light Rail stops within 2 blocks of the subject property, 660 J affords flexibility to potential tenants who elect to use public transportation rather than paying for parking.

DOCO is one of the most ambitious mixed-use urban redevelopments Sacramento has seen in a generation. DOCO boasts 630K SF of retail, Golden 1 Center, 250 room Kimpton The Sawyer Hotel, and 45 luxury condos. Anchored by Macy's and other major retail tenants such as Punch Bowl Social, Echo & Rig Steakhouse, Century DOCO and XD, Urban Outfitters, Yard House and Sauced Bbq and Spirits to name a few.

A 250 room upper upscale <u>Kimpton The Sawyer Hotel</u> that opened in October 2017. Additionally, 45 luxury condos sit on the five floors above the hotel.

PLAZA LEVEL | TERRACE LEVEL

2nd FLOOR 30,000 SF