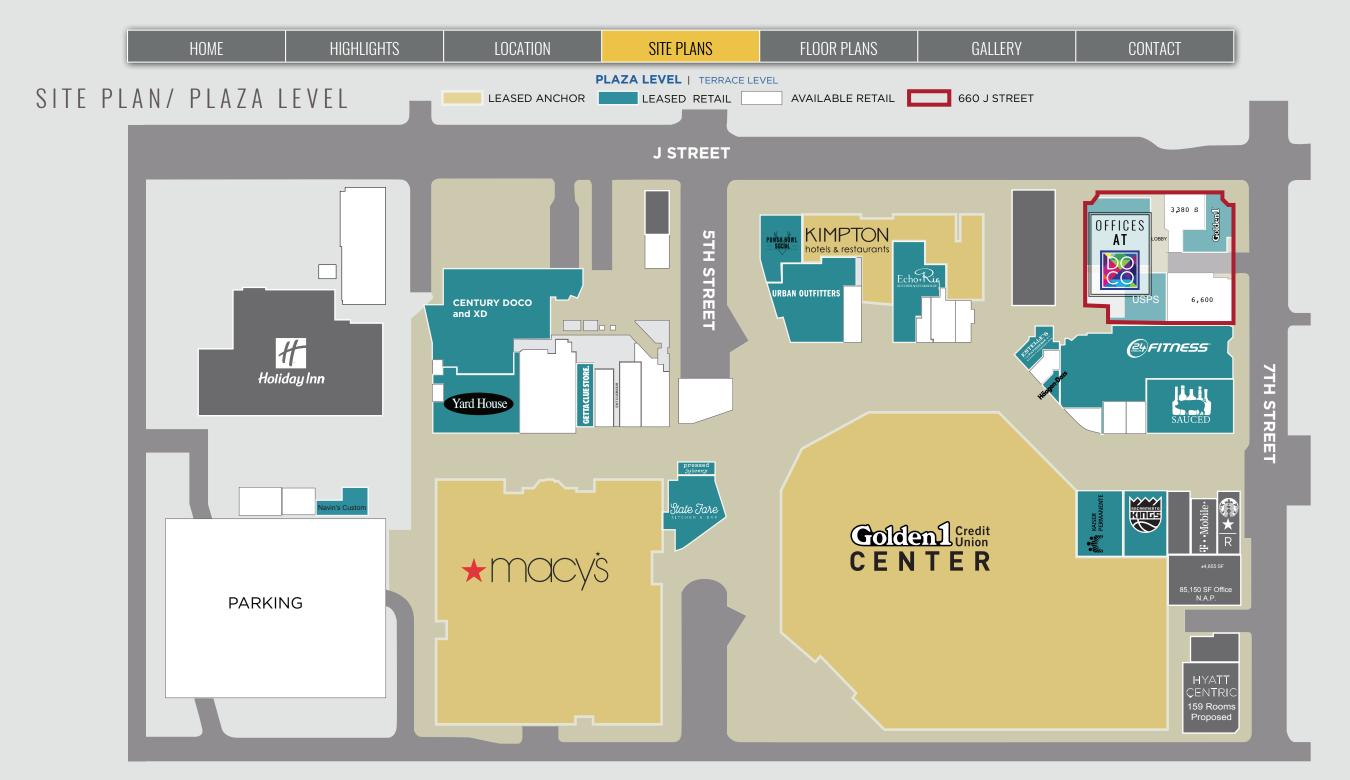

DOCO is one of the most ambitious mixed-use urban redevelopments Sacramento has seen in a generation. DOCO boasts 630K SF of retail, Golden 1 Center, 250 room Kimpton The Sawyer Hotel, and 45 luxury condos. Anchored by Macy's and other major retail tenants such as Punch Bowl Social, Echo & Rig Steakhouse, Century DOCO and XD, Urban Outfitters, Yard House and Sauced Bbq and Spirits to name a few.

A 250 room upper upscale <u>Kimpton The Sawyer Hotel</u> that opened in October 2017. Additionally, 45 luxury condos sit on the five floors above the hotel.

PLAZA LEVEL | TERRACE LEVEL

2nd FLOOR 30,000 SF

660 J STREET

ACRAMENTO, CA

3rd FLOOR 30,000 SF

660 J STREET

ACRAMENTO, C

4th FLOOR 30,000 SF

OFFICES

HOME HIGHLIGHTS LOCATION SITE PLANS FLOOR PLANS GALLERY CONTACT