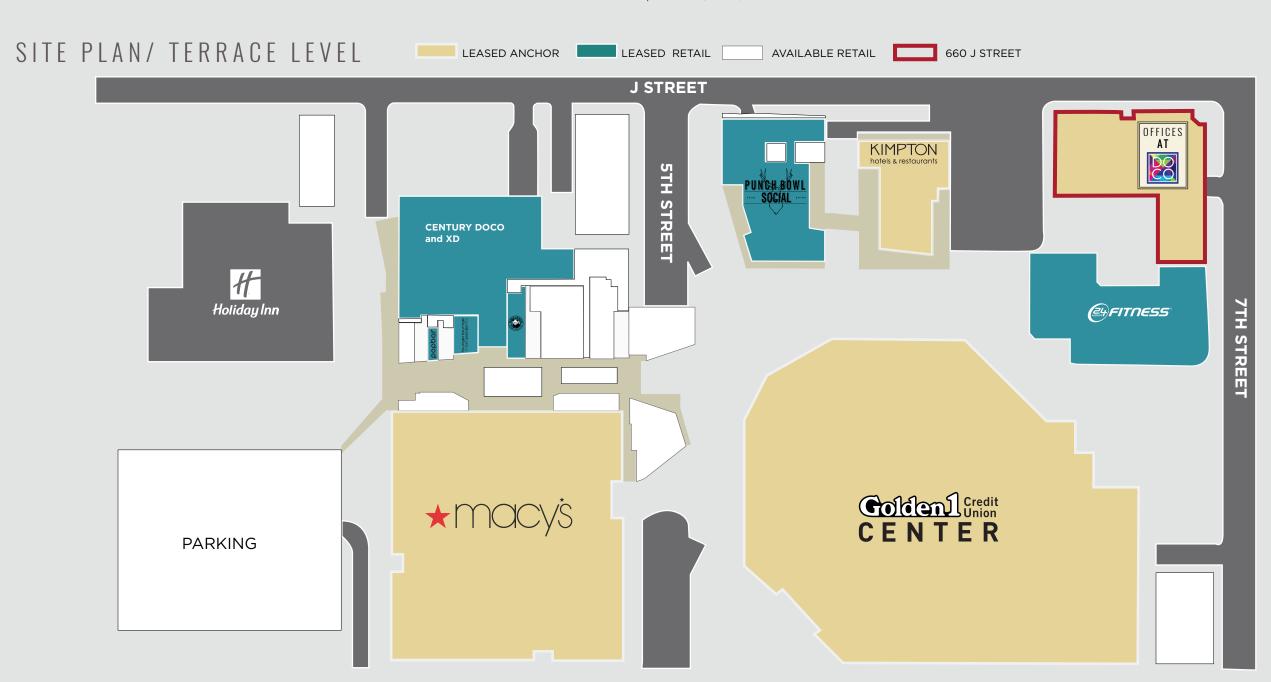

# 660 J STREET

# PROPERTY HIGHLIGHTS

660 J Street is a +/- 120,000 SF mixed-use building located in downtown Sacramento's largest urban redevelopment, Downtown Commons (DOCO) and Golden 1 Center. Parked at 1.5/1000 and the ground floor comprised of retail tenants, 660 J is and is uniquely positioned to deliver three full floors totaling +/- 90,000 SF of contiguous office space in the most vibrant part of Downtown Sacramento.

Golden 1 Center is the new 17,500 seat home of the Sacramento Kings and major traffic generator for DOCO. The Golden 1 Center is the first ever indoor sports venue to earn LEED Platinum Designation and hosts over 200 events per year.

660 J Street sits conveniently 4 blocks off I-5 giving potential tenants great access to both HWY 50 and I-80 and thus gaining unrivaled access to the entire Greater Sacramento region.

With 2 Light Rail stops within 2 blocks of the subject property, 660 J affords flexibility to potential tenants who elect to use public transportation rather than paying for parking.

DOCO is one of the most ambitious mixed-use urban redevelopments Sacramento has seen in a generation. DOCO boasts 630K SF of retail, Golden 1 Center, 250 room Kimpton The Sawyer Hotel, and 45 luxury condos. Anchored by Macy's and other major retail tenants such as Punch Bowl Social, Echo & Rig Steakhouse, Century DOCO and XD, Urban Outfitters, Yard House and Sauced Bbq and Spirits to name a few.

A 250 room upper upscale <u>Kimpton The Sawyer Hotel</u> that opened in October 2017. Additionally, 45 luxury condos sit on the five floors above the hotel.

PLAZA LEVEL | TERRACE LEVEL

2nd FLOOR 30,000 SF