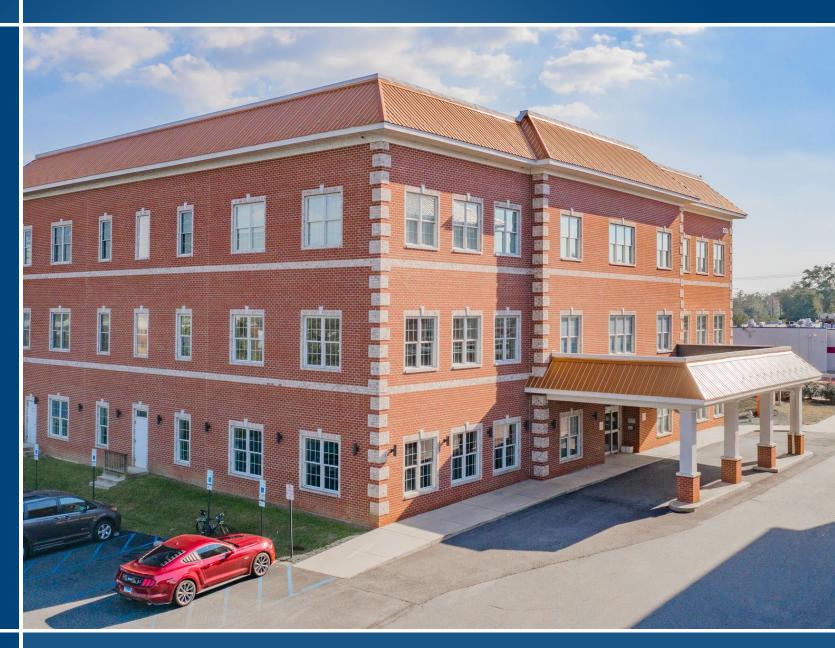

### HAVRE DE GRACE MEDICAL CENTER 253 LEWIS LANE | HAVRE DE GRACE, MARYLAND 21078

### **BUILDING SIZE**

30.000 sf

### HIGHLIGHTS

- ► Prime Havre de Grace location with direct Route 40 access and close proximity to Upper **Chesapeake Campus**
- ► Class A construction with covered patient drop-off area
- ► Upgraded parking lot, exterior signage, landscaping, and common areas
- ► Free surface parking