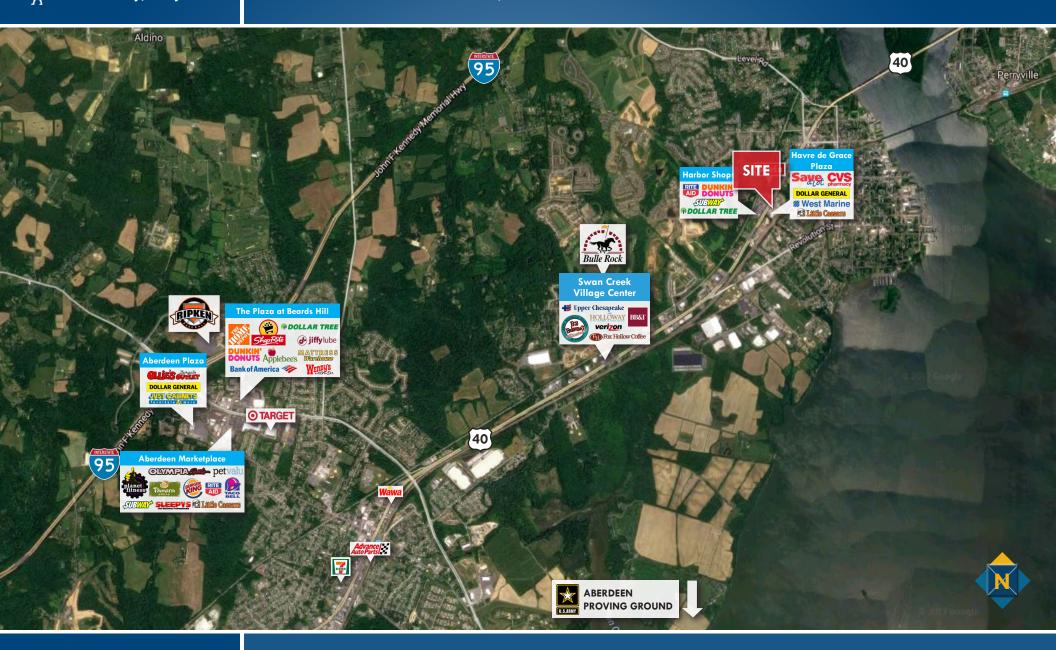

## FOR LEASE Harford County, Maryland

### HAVRE DE GRACE MEDICAL CENTER 253 LEWIS LANE | HAVRE DE GRACE, MARYLAND 21078

### **AVAILABLE**

First floor: 10,000 sf Second floor: 5.000 sf Third floor: 856 sf

### **RENTAL RATE**

\$16.00/sf, NNN

### **OCCUPANCY**

**Immediate** 

### **PARKING**

4:1,000 sf

### **BUILDING SIZE**

30.000 sf

### HIGHLIGHTS

- ► Prime Havre de Grace location with direct Route 40 access and close proximity to Upper **Chesapeake Campus**
- ► Class A construction with covered patient drop-off area
- ► Upgraded parking lot, exterior signage, landscaping, and common areas
- ► Free surface parking





# FOR LEASE Harford County, Maryland

# SURROUNDING AMENITIES 253 LEWIS LANE | HAVRE DE GRACE, MARYLAND 21078