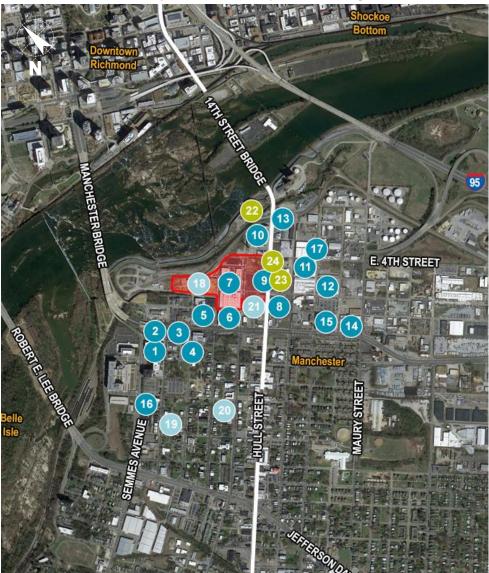

## **Manchester Recent & Planned Development**

| Community Name |                                    | Units |
|----------------|------------------------------------|-------|
| REC            | ENTLY DELIVERED                    |       |
| 1              | Link Apartments Manchester         | 187   |
| 2              | Terraces @ Manchester              | 148   |
| 3              | Perry Place Apartments             | 70    |
| 4              | 908-909 Perry Street               | 84    |
| 5              | The Lofts at Trolley Station       | 46    |
| 6              | Hatcher Tobacco Flats              | 152   |
| 7              | City View Lofts                    | 219   |
| 8              | Manchester Motorworks              | 39    |
| 9              | Port RVA (Phase I)                 | 102   |
| 10             | Paper Company                      | 84    |
| 11             | Plant 1 Apartments                 | 134   |
| 12             | Miller Lofts at Plant Zero         | 197   |
| 13             | Stella 360                         | 33    |
| 14             | Hopper Lofts                       | 149   |
| 15             | Lofts at Commerce                  | 224   |
| 16             | 1200 Semmes                        | 129   |
| 17             | The South Bank (Parachute Factory) | 95    |

| Con                | nmunity Name                  | Units     |  |
|--------------------|-------------------------------|-----------|--|
| UNDER CONSTRUCTION |                               |           |  |
| 18                 | River's Edge at<br>Manchester | 213       |  |
| 19                 | Manchester Park               | 57        |  |
| 20                 | Manchester Green              | 80        |  |
| 21                 | Flats at City View            | 161       |  |
| PLANNED            |                               |           |  |
| 22                 | South Falls I & II            | 256 & 225 |  |
| 23                 | Port RVA (Phase 2)            | 188       |  |
| 24                 | The Current                   | 214       |  |
|                    |                               |           |  |

511

There are 511 apartment units currently under construction in Manchester

W. 6th Street and McDonough Street | Manchester | Richmond, Virginia

- 1 Link Apartments Manchester
- 2 Terraces @ Manchester
- 8 Perry Place
- 4 908-909 Perry Street
- Old Manchester Lofts