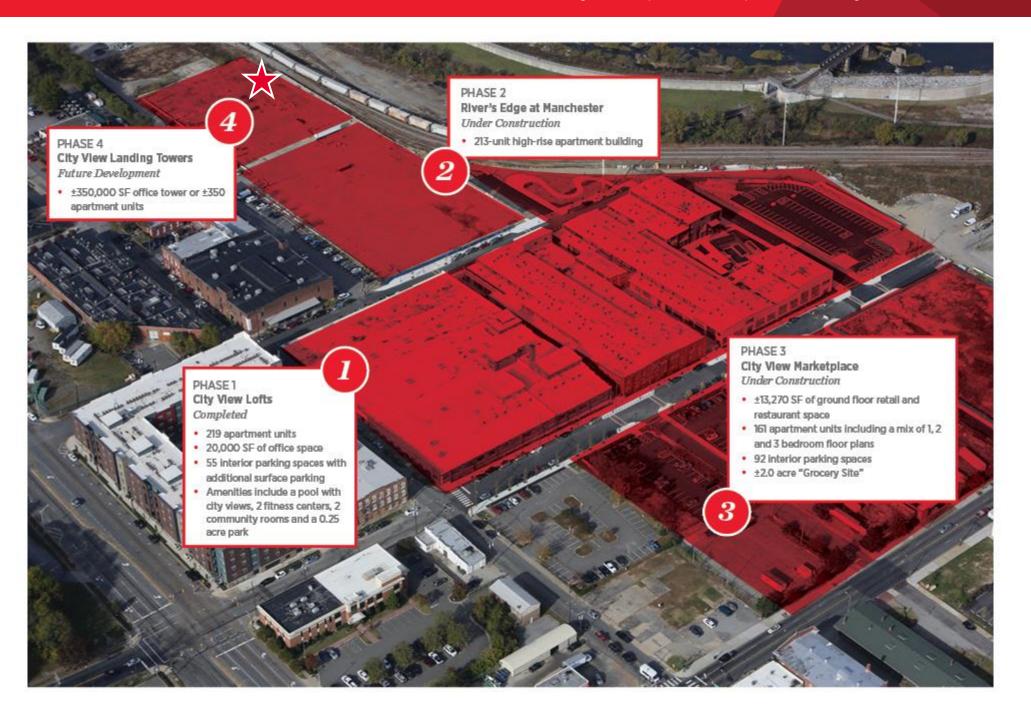

## City View Landing

Right across the James River from Richmond's central business district and downtown area sits Manchester, an area once dominated by warehouses and industry has transformed into an area of rapid growth in retail, office, and residential development. While some of the development has stemmed from empty lots and demolition projects. much of it has been through adaptive re-use. Thalhimer Realty Partners' ongoing development, City View Landing is the perfect example of blending development types.