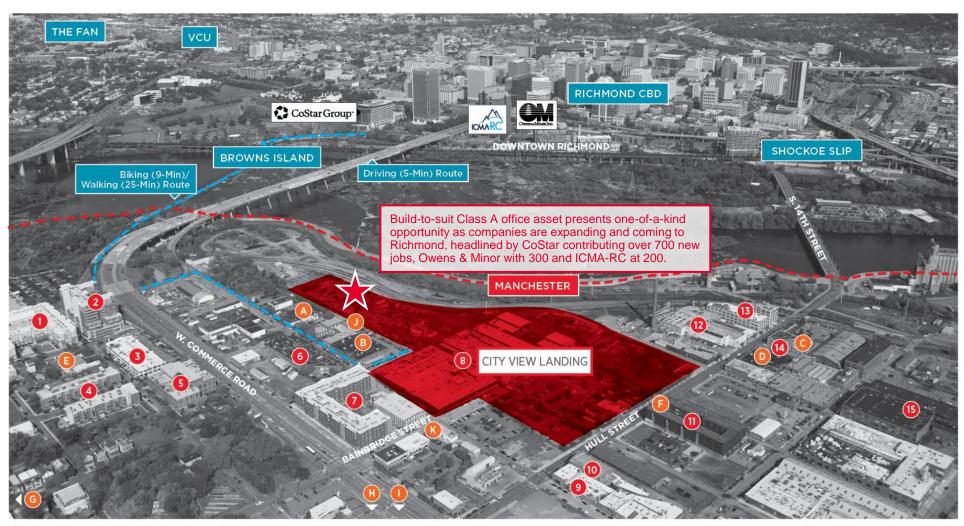

## City View Landing

Right across the James River from Richmond's central business district and downtown area sits Manchester, an area once dominated by warehouses and industry has transformed into an area of rapid growth in retail, office, and residential development. While some of the development has stemmed from empty lots and demolition projects. much of it has been through adaptive re-use. Thalhimer Realty Partners' ongoing development, City View Landing is the perfect example of blending development types.

- RICHMOND BIZSENSE, March 2, 2016

350,000 SF

150,000 - 350,000 SF

2018

Abundant land for flexible building configurations and generous parking ratios

In the heart of the fast-growing Manchester district

- Prime riverfront office site with breathtaking views of river and skyline
- High profile signage visible from I-195, I-95 and entire CBD skyline
- Uncongested access from multiple strategic points in Richmond