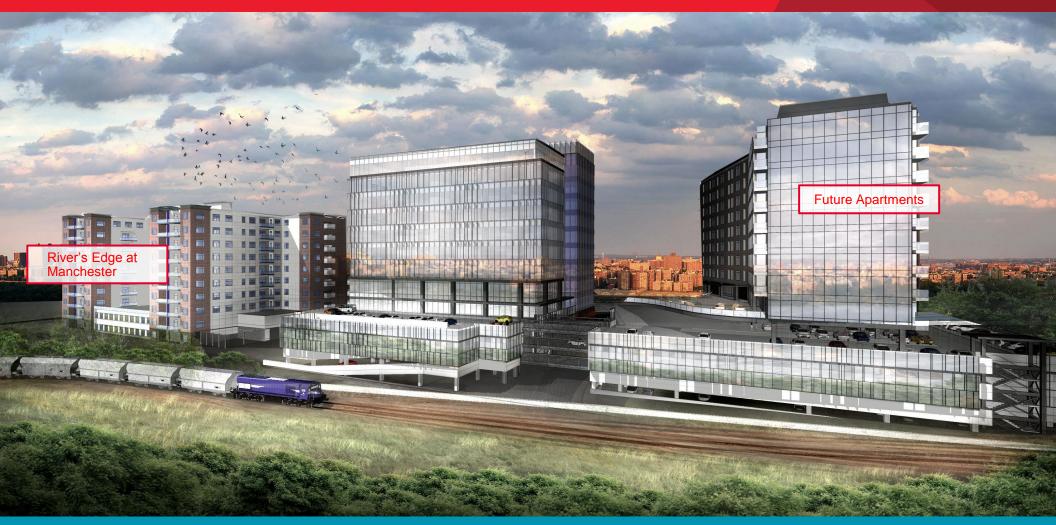

## **CLASS A OFFICE, BUILD-TO-SUIT** City View Landing Office Tower

W. 6th Street and McDonough Street | Manchester | Richmond, Virginia

## City View Landing

Right across the James River from Richmond's central business district and downtown area sits Manchester, an area once dominated by warehouses and industry has transformed into an area of rapid growth in retail, office, and residential development. While some of the development has stemmed from empty lots and demolition projects. much of it has been through adaptive re-use. Thalhimer Realty Partners' ongoing development, City View Landing is the perfect example of blending development types.

| Con                | nmunity Name                  | Units     |  |
|--------------------|-------------------------------|-----------|--|
| UNDER CONSTRUCTION |                               |           |  |
| 18                 | River's Edge at<br>Manchester | 213       |  |
| 19                 | Manchester Park               | 57        |  |
| 20                 | Manchester Green              | 80        |  |
| 21                 | Flats at City View            | 161       |  |
| PLANNED            |                               |           |  |
| 22                 | South Falls I & II            | 256 & 225 |  |
| 23                 | Port RVA (Phase 2)            | 188       |  |
| 24                 | The Current                   | 214       |  |
|                    |                               |           |  |

511

There are 511 apartment units currently under construction in Manchester

W. 6th Street and McDonough Street | Manchester | Richmond, Virginia

- 1 Link Apartments Manchester
- 2 Terraces @ Manchester
- 8 Perry Place
- 4 908-909 Perry Street
- Old Manchester Lofts