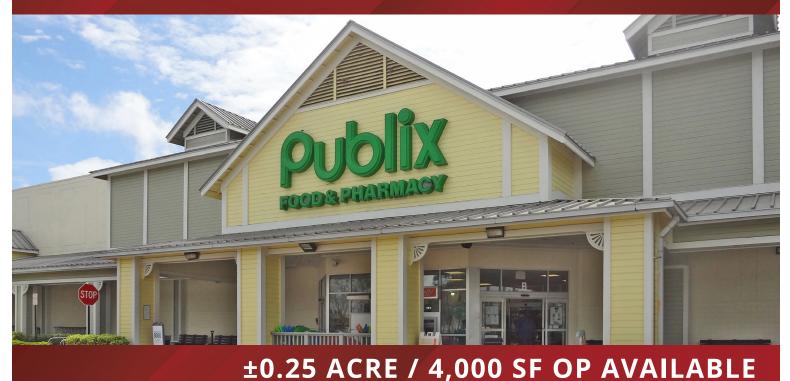

# **Publix #0426 - Colonial Crossings**

4600 Summerlin Road Fort Myers, FL 33919 Lat 26.595, Long -81.884

### **PROPERTY HIGHLIGHTS**

- Fort Myers Market
- Located at the Busy Intersection of Colonial Boulevard & Summerlin Road, Less than One Mile West of US 41
- Conveniently Located Near the Edison Square Mall, the Lee County Page Field Airport and Southwest Florida College
- Publix-Anchored
- Strong Neighborhood and National Tenant Mix
- Outparcel Opportunity ±0.25 AC/4,000 SF Building
- Combined Traffic Count: 69,800 VPD