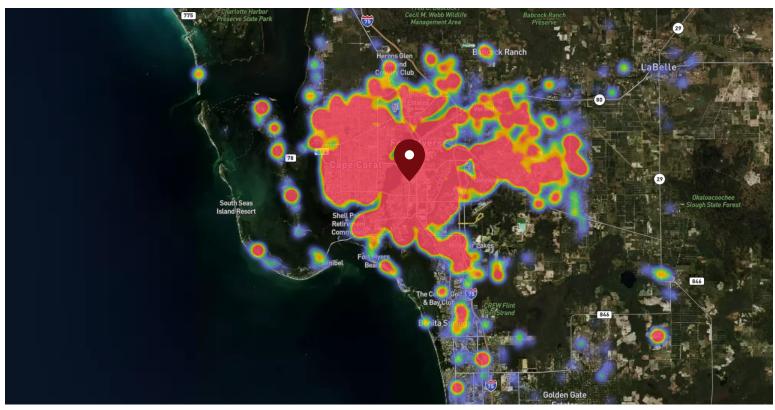

### SITE VISIT DENSITY

Red, orange, and yellow colors represent the location of 60% of site visitors

Data provided by Placer Labs Inc. (www.placer.ai)