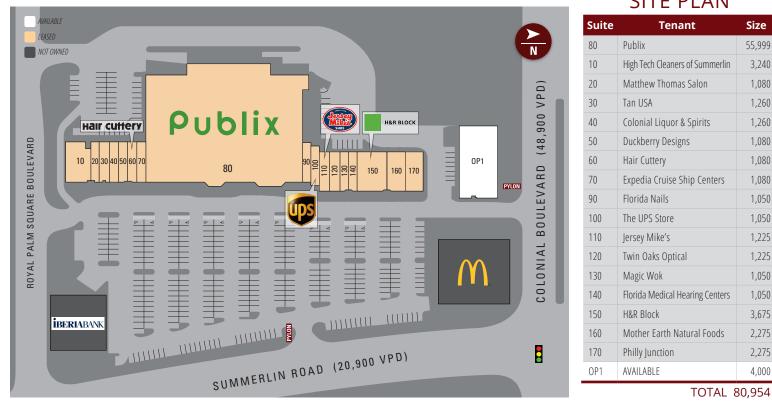

### SITE PLAN

3.240

1,080

1,260

1,260

1,080

1,080

1,080

1,050

1,050

1,225

1,225

1,050

1,050

3,675

2,275

2,275

4,000

TOTAL 80,954