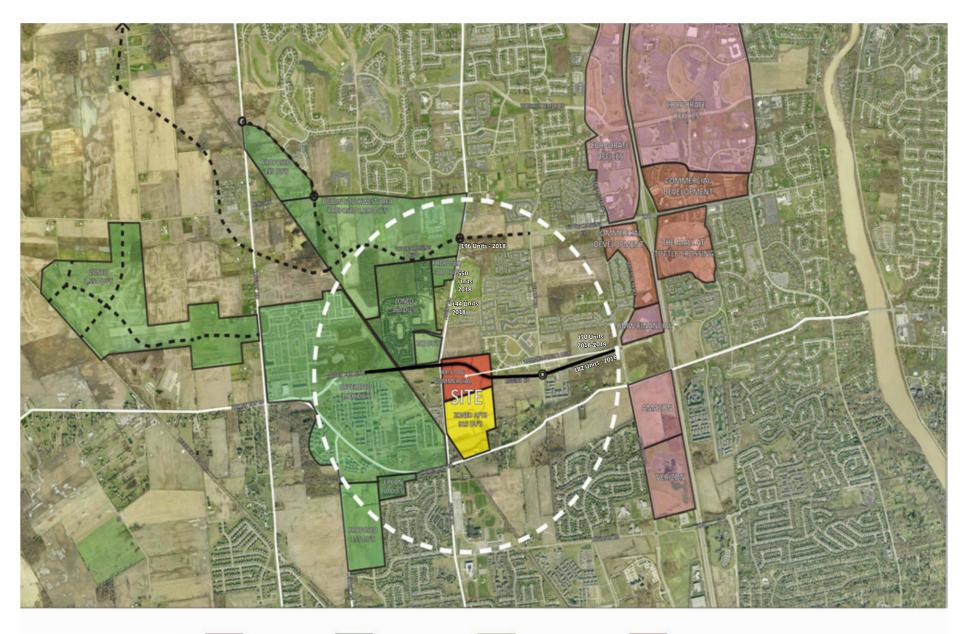

## **Commercial Outlots**

Lots B and F Available

Columbus/Hilliard, Ohio

- New Roadway Extension of Riggins Rd
- New Traffic Light at Avery & Riggins Rds
- Estimated Projected Count at new light is close to 25,000 ADT
- Over 3,000 single family, condo and apartment units built & occupied between 2007-2015 in the immediate trade area
- Over 2,000 units under construction or planned to open 2018-2020 in the immediate trade area

2 commercial outlots available for lease. Entire development includes 44.37 +/- acres zoned CPD and 915 multifamily units at the southeast corner of Avery Road and Hayden Run/newly constructed extension of Riggins Road. New traffic light at Avery Rd and Hayden Run/Riggins Rd with estimated projected traffic counts close to 25,000 ADT. The new 915-apartment development being constructed directly to the south of the commercial land, in addition to several other surrounding residential developments, will bring many new residents to the already heavily populated area. The trade area also includes a large daytime/work population. Conveniently located near I-270, Dublin, and Tuttle area. **Fantastic opportunity for commercial development on the west side!** 