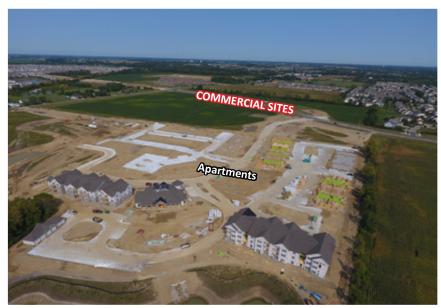

2 commercial outlots available for lease. Entire development includes 44.37 +/- acres zoned CPD and 915 multifamily units at the southeast corner of Avery Road and Hayden Run/newly constructed extension of Riggins Road. New traffic light at Avery Rd and Hayden Run/Riggins Rd with estimated projected traffic counts close to 25,000 ADT. The new 915-apartment development being constructed directly to the south of the commercial land, in addition to several other surrounding residential developments, will bring many new residents to the already heavily populated area. The trade area also includes a large daytime/work population. Conveniently located near I-270, Dublin, and Tuttle area. **Fantastic opportunity for commercial development on the west side!** 