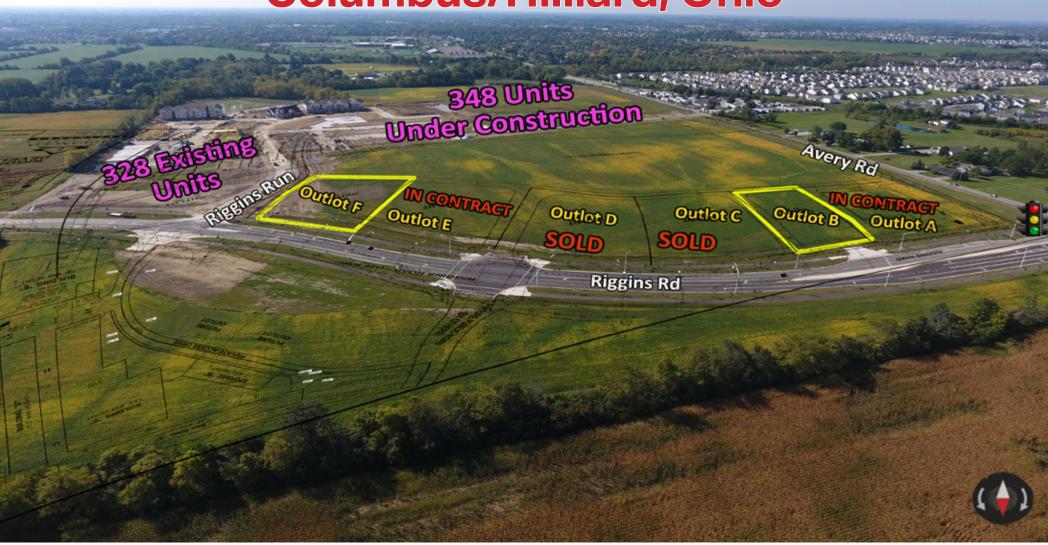

## **Commercial Outlots**

Lots B and F Available

Columbus/Hilliard, Ohio

- New Roadway Extension of Riggins Rd
- New Traffic Light at Avery & Riggins Rds
- Estimated Projected Count at new light is close to 25,000 ADT
- Over 3,000 single family, condo and apartment units built & occupied between 2007-2015 in the immediate trade area
- Over 2,000 units under construction or planned to open 2018-2020 in the immediate trade area

2 commercial outlots available for lease. Entire development includes 44.37 +/- acres zoned CPD and 915 multifamily units at the southeast corner of Avery Road and Hayden Run/newly constructed extension of Riggins Road. New traffic light at Avery Rd and Hayden Run/Riggins Rd with estimated projected traffic counts close to 25,000 ADT. The new 915-apartment development being constructed directly to the south of the commercial land, in addition to several other surrounding residential developments, will bring many new residents to the already heavily populated area. The trade area also includes a large daytime/work population. Conveniently located near I-270, Dublin, and Tuttle area. **Fantastic opportunity for commercial development on the west side!** 

| OUTLOT               | ACRES   | LEASE        |
|----------------------|---------|--------------|
| Outlot A In contract | 1.25 AC | \$100,000/Yr |
| Outlot B Sold        | 1.12 AC | \$110,000/Yr |
| Outlot C Sold        | 1.37 AC | \$65,000/Yr  |
| Outlot D             | 1.37 AC | \$75,000/Yr  |
| Outlot E In contract | 1.4 AC  | \$70,000/Yr  |
| Outlot F             | 1.44 AC | \$110,000/Yr |