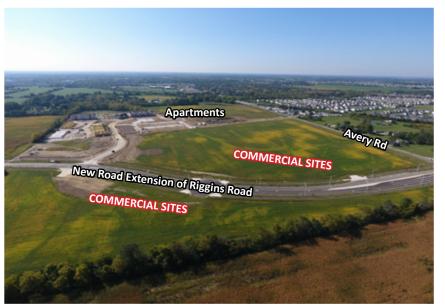

## **Commercial Outlots**

Lots B and F Available

Columbus/Hilliard, Ohio

- New Roadway Extension of Riggins Rd
- New Traffic Light at Avery & Riggins Rds
- Estimated Projected Count at new light is close to 25,000 ADT
- Over 3,000 single family, condo and apartment units built & occupied between 2007-2015 in the immediate trade area
- Over 2,000 units under construction or planned to open 2018-2020 in the immediate trade area

2 commercial outlots available for lease. Entire development includes 44.37 +/- acres zoned CPD and 915 multifamily units at the southeast corner of Avery Road and Hayden Run/newly constructed extension of Riggins Road. New traffic light at Avery Rd and Hayden Run/Riggins Rd with estimated projected traffic counts close to 25,000 ADT. The new 915-apartment development being constructed directly to the south of the commercial land, in addition to several other surrounding residential developments, will bring many new residents to the already heavily populated area. The trade area also includes a large daytime/work population. Conveniently located near I-270, Dublin, and Tuttle area. **Fantastic opportunity for commercial development on the west side!** 

\*Lease rate increasing annually based on CPI

**Traffic Impact Study Available by Request** 

THE ROBERT
WEILER
COMPANY
Appraisal Brokerage Consulting Development

**Looking North** 

**Looking West** 

**Looking South** 