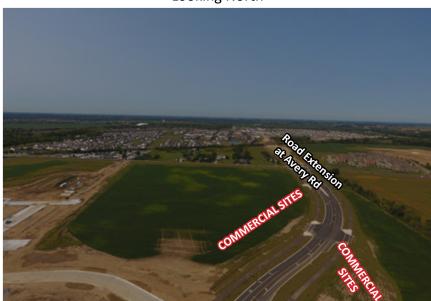

## **Commercial Outlots**

Lots B and F Available

Columbus/Hilliard, Ohio

- New Roadway Extension of Riggins Rd
- New Traffic Light at Avery & Riggins Rds
- Estimated Projected Count at new light is close to 25,000 ADT
- Over 3,000 single family, condo and apartment units built & occupied between 2007-2015 in the immediate trade area
- Over 2,000 units under construction or planned to open 2018-2020 in the immediate trade area

2 commercial outlots available for lease. Entire development includes 44.37 +/- acres zoned CPD and 915 multifamily units at the southeast corner of Avery Road and Hayden Run/newly constructed extension of Riggins Road. New traffic light at Avery Rd and Hayden Run/Riggins Rd with estimated projected traffic counts close to 25,000 ADT. The new 915-apartment development being constructed directly to the south of the commercial land, in addition to several other surrounding residential developments, will bring many new residents to the already heavily populated area. The trade area also includes a large daytime/work population. Conveniently located near I-270, Dublin, and Tuttle area. **Fantastic opportunity for commercial development on the west side!** 

\*Lease rate increasing annually based on CPI

**Traffic Impact Study Available by Request** 

THE ROBERT
WEILER
COMPANY
Appraisal Brokerage Consulting Development

**Looking North** 

**Looking West** 

**Looking South** 