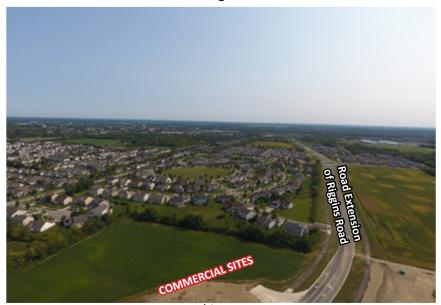

## **Commercial Outlots**

Lots B and F Available

Columbus/Hilliard, Ohio

- New Roadway Extension of Riggins Rd
- New Traffic Light at Avery & Riggins Rds
- Estimated Projected Count at new light is close to 25,000 ADT
- Over 3,000 single family, condo and apartment units built & occupied between 2007-2015 in the immediate trade area
- Over 2,000 units under construction or planned to open 2018-2020 in the immediate trade area

2 commercial outlots available for lease. Entire development includes 44.37 +/- acres zoned CPD and 915 multifamily units at the southeast corner of Avery Road and Hayden Run/newly constructed extension of Riggins Road. New traffic light at Avery Rd and Hayden Run/Riggins Rd with estimated projected traffic counts close to 25,000 ADT. The new 915-apartment development being constructed directly to the south of the commercial land, in addition to several other surrounding residential developments, will bring many new residents to the already heavily populated area. The trade area also includes a large daytime/work population. Conveniently located near I-270, Dublin, and Tuttle area. **Fantastic opportunity for commercial development on the west side!** 

\*Lease rate increasing annually based on CPI

**Traffic Impact Study Available by Request** 

THE ROBERT
WEILER
COMPANY
Appraisal Brokerage Consulting Development

**Looking North** 

**Looking West** 

**Looking South** 