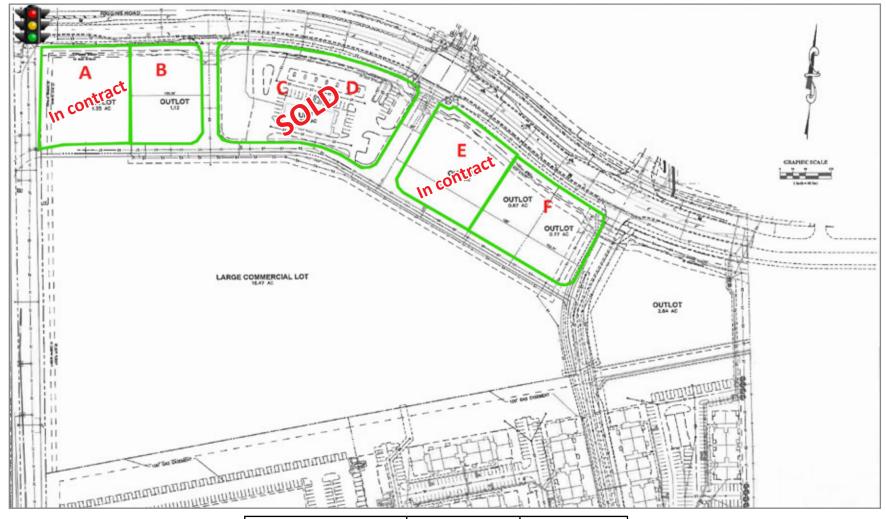

| OUTLOT               | ACRES   | LEASE        |
|----------------------|---------|--------------|
| Outlot A In contract | 1.25 AC | \$100,000/Yr |
| Outlot B Sold        | 1.12 AC | \$110,000/Yr |
| Outlot C Sold        | 1.37 AC | \$65,000/Yr  |
| Outlot D             | 1.37 AC | \$75,000/Yr  |
| Outlot E In contract | 1.4 AC  | \$70,000/Yr  |
| Outlot F             | 1.44 AC | \$110,000/Yr |