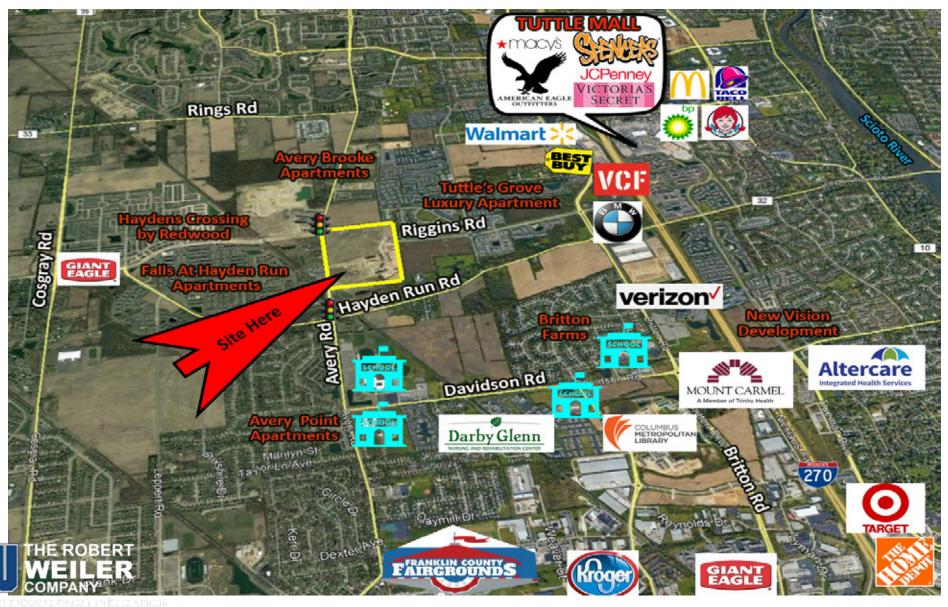

2 commercial outlots available for lease. Entire development includes 44.37 +/- acres zoned CPD and 915 multifamily units at the southeast corner of Avery Road and Hayden Run/newly constructed extension of Riggins Road. New traffic light at Avery Rd and Hayden Run/Riggins Rd with estimated projected traffic counts close to 25,000 ADT. The new 915-apartment development being constructed directly to the south of the commercial land, in addition to several other surrounding residential developments, will bring many new residents to the already heavily populated area. The trade area also includes a large daytime/work population. Conveniently located near I-270, Dublin, and Tuttle area. **Fantastic opportunity for commercial development on the west side!** 