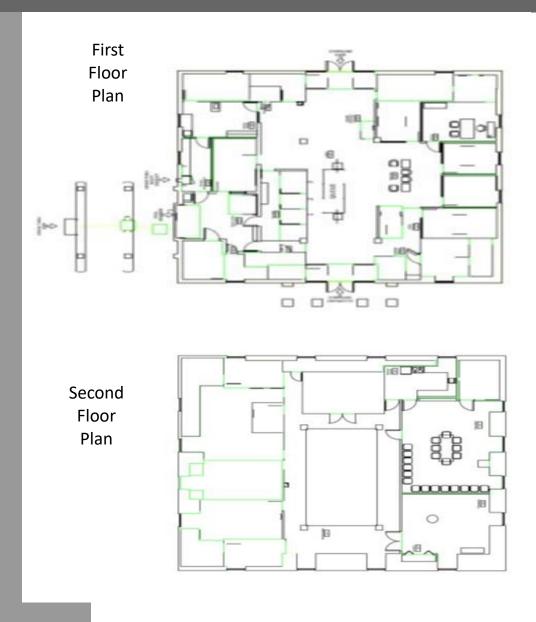

## **Property Information:**

- ±6,594 sf building
- ±1.38 acres
- Well located on AL Hwy 9 in Lineville
- Building is in good condition
- Nice blend of individual offices, conference rooms, breakroom, open areas, etc.
- Plenty of parking
- Two year financial use restriction