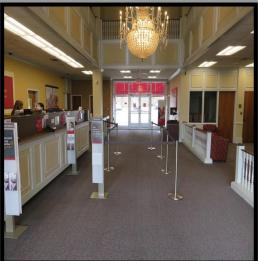

## **Property Information:**

- ±6,594 sf building
- ±1.38 acres
- Well located on AL Hwy 9 in Lineville
- Building is in good condition
- Nice blend of individual offices, conference rooms, breakroom, open areas, etc.
- Plenty of parking
- Two year financial use restriction