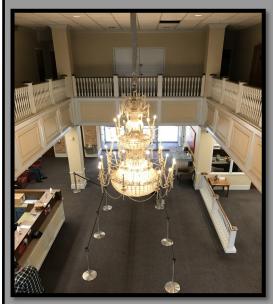

## **Property Information:**

- ±6,594 sf building
- ±1.38 acres
- Well located on AL Hwy 9 in Lineville
- Building is in good condition
- Nice blend of individual offices, conference rooms, breakroom, open areas, etc.
- Plenty of parking
- Two year financial use restriction