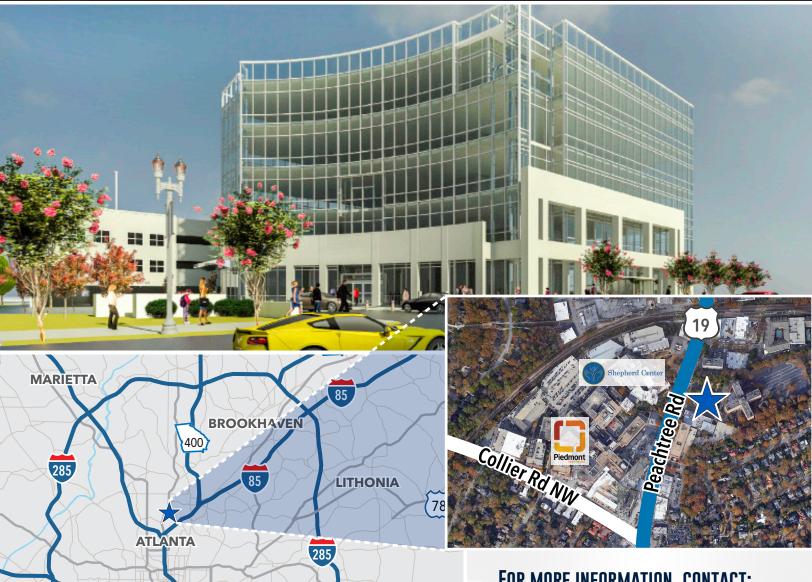

# 2021 PEACHTREE

## HIGHLIGHTS 🍄

- **Directly Across from** Piedmont Atlanta Hospital
- No Use Restrictions
- Efficient 15,000 SF Floorplates
- **Equity Participation** Available for Anchor **Tenant**
- Signage Opportunities on Peachtree Rd, One of the **Busiest Streets in Atlanta**
- Covered Drop-Off and Parking with Parking Deck

### HEALTHCARE ADVISORY SERVICES

3340 Peachtree Road NE Suite 1000 Atlanta, GA 30326

P: 404.842.6600 F: 404.842.6601 www.transwestern.com

2021 Peachtree Road NE, Atlanta, GA 30309

**Peachtree Road** 

**Brookwood Valley Circle** 