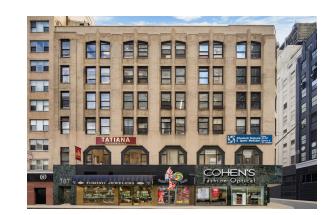

## **767 LEXINGTON AVENUE**

## **BUILDING FEATURES:**

- 17,000 SF of commercial office and retail space
- Prime position next door to the iconic Bloomingdale's, the nearby luxury retail offerings is further complemented by numerous coffee shops, restaurants and day-to-day amenities
- Transportation on the doorstep includes 4, 5, 6, N, R and W subway lines