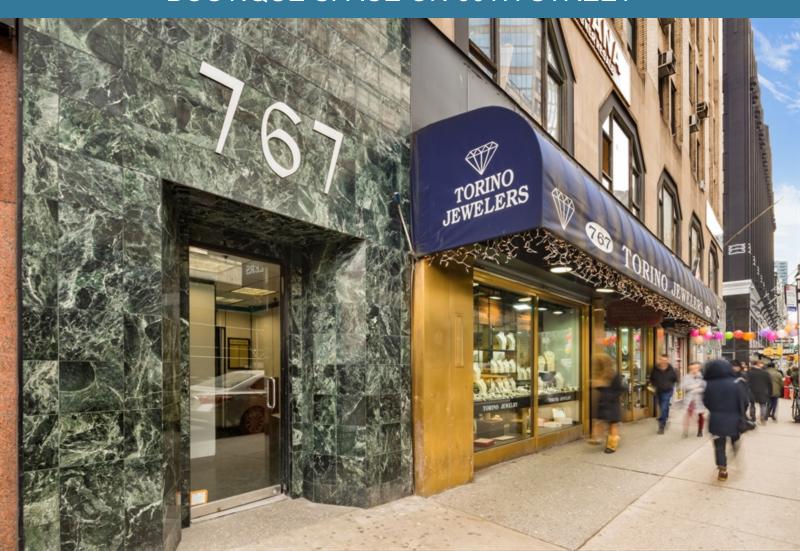

## **767 LEXINGTON AVENUE**

## **BOUTIQUE SPACE ON 60TH STREET**

| SUITE          | RSF            | ASKING RENT             | POSSESSION | TERM                  |
|----------------|----------------|-------------------------|------------|-----------------------|
| 302            | 900            | Upon request            | Immediate  | Negotiable            |
| 304            | 300            | Upon request            | Immediate  | Negotiable            |
|                | <del>600</del> | <del>Upon request</del> |            | <del>Negotiable</del> |
|                | <del>450</del> | <del>Upon request</del> |            | <del>Negotiable</del> |
| 505            | 1,050          | Upon request            | Immediate  | Negotiable            |
| <del>602</del> | <del>350</del> | <del>Upon request</del> |            | <del>Negotiable</del> |
| 605            | 1,000          | Upon request            | Immediate  | Negotiable            |
| 606            | 250            | Upon request            | Immediate  | Negotiable            |

## **BUILDING FEATURES:**

- 17,000 SF of commercial office and retail space
- Prime position next door to the iconic Bloomingdale's, the nearby luxury retail offerings is further complemented by numerous coffee shops, restaurants and day-to-day amenities
- Transportation on the doorstep includes 4, 5, 6, N, R and W subway lines