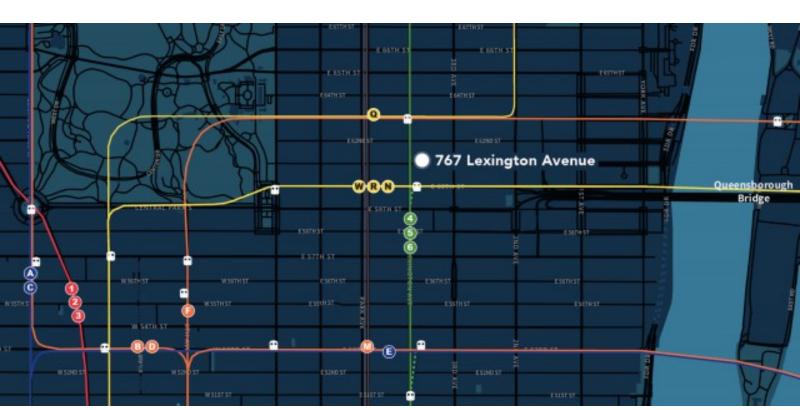

## **BUILDING FEATURES:**

- 17,000 SF of commercial office and retail space
- Prime position next door to the iconic Bloomingdale's, the nearby luxury retail offerings is further complemented by numerous coffee shops, restaurants and day-to-day amenities
- Transportation on the doorstep includes 4, 5, 6, N, R and W subway lines