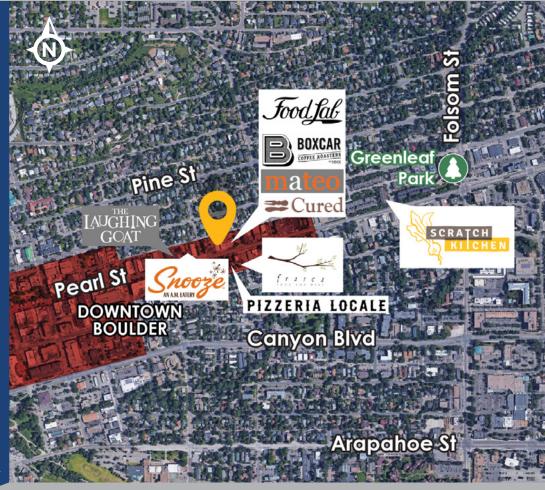

1813 Pearl Street Boulder, Colorado

# RETAIL SPACE ON THE 1800 BLOCK OF PEARL FOR LEASE!

## **AVAILABILITY**

SIZE 2,820 RSF

LEASE RATE \$29.00 / RSF / NNN

EXPENSES \$12.17 / RSF + UTILITIES

## **PROPERTY FEATURES**

- Excellent storefront exposure, and sunlight
- South-facing, sunny side of Pearl.
- All fixtures, furniture, slot wall and racking included
- Glass roll-up overhead door on Pearl, and another one facing the alley
- Multiple skylights and solar tubes
- Office and restroom in the back
- Polished concrete floors
- Built-in speaker system
- 100% HVAC
- 2 reserved parking spaces



Walker's Paradise
Daily errands do not require a car.

Biker's Paradise

Flat as a pancake, excellent bike lanes.



FOR MORE INFORMATION CONTACT

### **DEAN CALLAN & COMPANY**

1510 28th Street, Suite 200 Boulder, Colorado 80303 303.449.1420 www.deancallan.com

## **HUNTER BARTO**

303.945.2016 hbarto@deancallan.com

#### **BEAU GAMBLE**

303.945.2028 beaugamble@deancallan.com











**FLOOR PLAN** 





All information furnished regarding this property is obtained from sources deemed reliable. Dean Callan & Company, Inc. makes no representation, guarantee or warranty, expressed or implied, as to the accuracy thereof.

FOR MORE INFORMATION CONTACT:



HUNTER BARTO 303.945.2016 hbarto@deancallan.com **BEAU GAMBLE** 

303.945.2028 beaugamble@deancallan.com