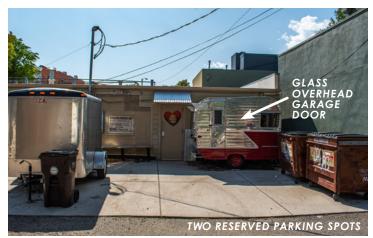

## **PROPERTY FEATURES**

- Excellent storefront exposure, and sunlight
- South-facing, sunny side of Pearl.
- All fixtures, furniture, slot wall and racking included
- Glass roll-up overhead door on Pearl, and another one facing the alley
- Multiple skylights and solar tubes
- Office and restroom in the back
- Polished concrete floors
- Built-in speaker system
- 100% HVAC
- 2 reserved parking spaces