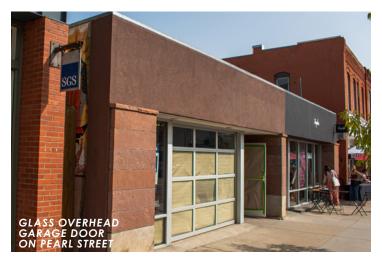

## **PROPERTY FEATURES**

- Excellent storefront exposure, and sunlight
- South-facing, sunny side of Pearl.
- All fixtures, furniture, slot wall and racking included
- Glass roll-up overhead door on Pearl, and another one facing the alley
- Multiple skylights and solar tubes
- Office and restroom in the back
- Polished concrete floors
- Built-in speaker system
- 100% HVAC
- 2 reserved parking spaces