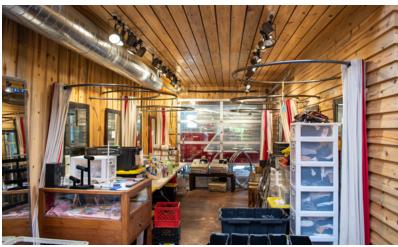

## **PROPERTY FEATURES**

- Excellent storefront exposure, and sunlight
- South-facing, sunny side of Pearl.
- All fixtures, furniture, slot wall and racking included
- Glass roll-up overhead door on Pearl, and another one facing the alley
- Multiple skylights and solar tubes
- Office and restroom in the back
- Polished concrete floors
- Built-in speaker system
- 100% HVAC
- 2 reserved parking spaces