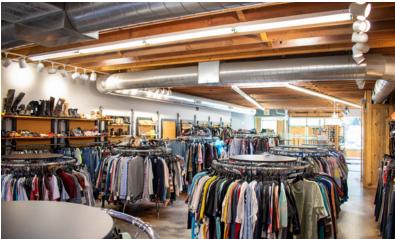

## **PROPERTY FEATURES**

- Excellent storefront exposure, and sunlight
- South-facing, sunny side of Pearl.
- All fixtures, furniture, slot wall and racking included
- Glass roll-up overhead door on Pearl, and another one facing the alley
- Multiple skylights and solar tubes
- Office and restroom in the back
- Polished concrete floors
- Built-in speaker system
- 100% HVAC
- 2 reserved parking spaces