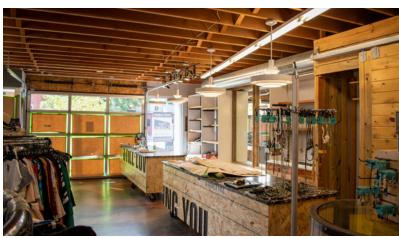

## **PROPERTY FEATURES**

- Excellent storefront exposure, and sunlight
- South-facing, sunny side of Pearl.
- All fixtures, furniture, slot wall and racking included
- Glass roll-up overhead door on Pearl, and another one facing the alley
- Multiple skylights and solar tubes
- Office and restroom in the back
- Polished concrete floors
- Built-in speaker system
- 100% HVAC
- 2 reserved parking spaces