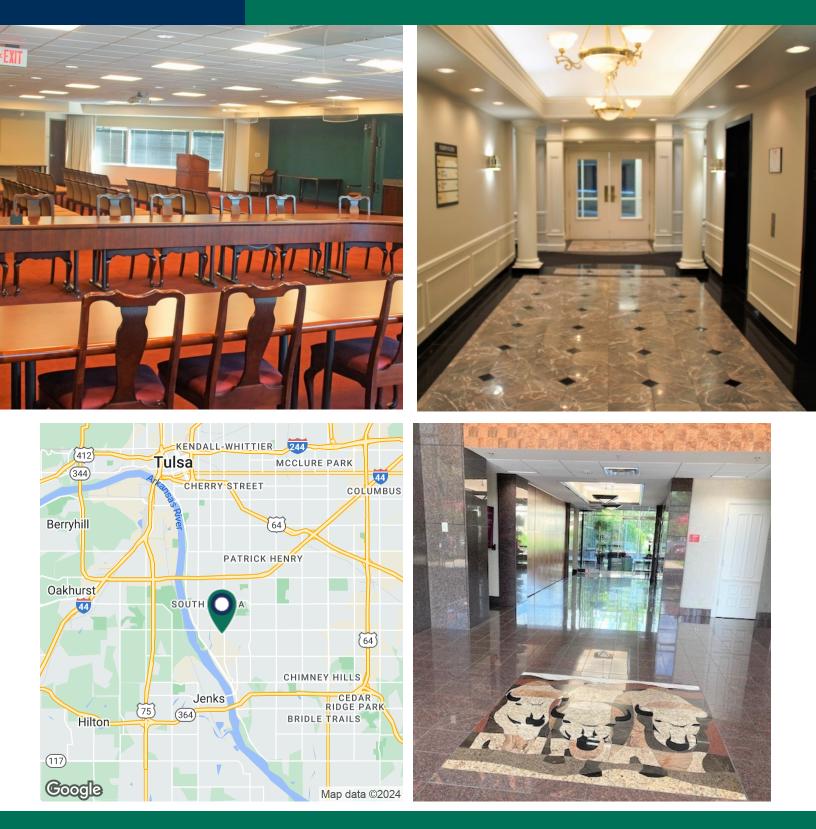

**IBC Tower** 2250 East 73rd Street, Tulsa, OK 74136

| OFFICE SPACE FOR LEASE |                             | PROPERTY OVERVIEW                                                |
|------------------------|-----------------------------|------------------------------------------------------------------|
| Contiguous Space:      | 692 to 3,272 SF             | FOR LEASE - IBC Tower with up to 3,272 RSF contiguous available. |
| Lease Rate:            | \$16.00 SF/YR, Full Service | * Common area community/training room, seats up to 100           |
| Suite 360:             | 1,929 SF                    | * Common area conference rooms, seating up to 20+/-              |
| Suite 400:             | 1,105 to 3,272 SF           | * On-site Bank with ATM services                                 |
| Suite 412:             | 692                         | * On-site Owner                                                  |
|                        |                             | * Adjacent to Tulsa Marriott Southern Hills - 383 rooms          |