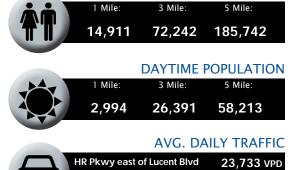

### **DEMOGRAPHICS**

Lucent Blvd south of HR Pkwy

|             |                               | HH INCOME |         |
|-------------|-------------------------------|-----------|---------|
| <b>dt</b> 1 | 1 Mile:                       | 3 Mile:   | 5 Mile: |
|             | \$125,160 \$126,194 \$112,444 |           |         |

f t in 🚳

FOR MORE INFORMATION, CONTACT:

SCOTT CROSBIE

D: 720-287-6869

C: 303-881-2211

SCROSBIE@CREGINC.COM

**POPULATION** 

15,682 VPD