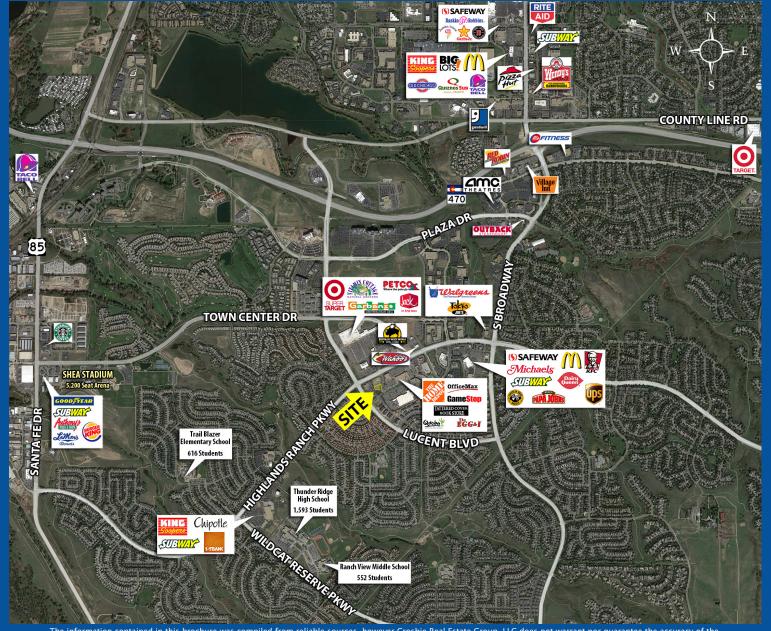

#### **FEATURES:**

- ♦ Located in one of the busiest shopping center in Highlands Ranch
- ♦ Great access from both Highlands Ranch Parkway and Lucent Boulevard
- ♦ Located in front of Home Depot