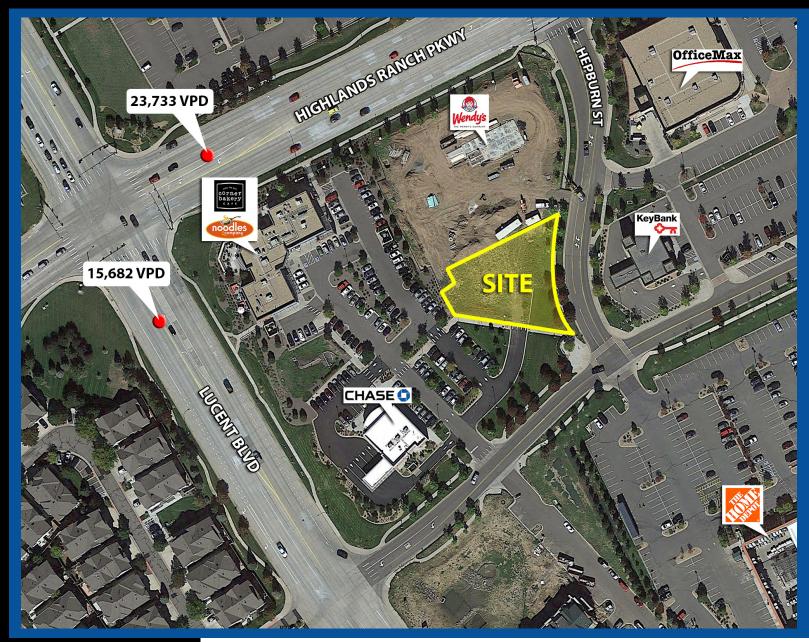

### PROPERTY OVERVIEW:

- $\diamond$  ± 30,000 SF of Land Available next to new Wendy's
- ♦ Ground Lease Only

#### **FEATURES:**

- ♦ Located in one of the busiest shopping center in Highlands Ranch
- ♦ Great access from both Highlands Ranch Parkway and Lucent Boulevard
- ♦ Located in front of Home Depot