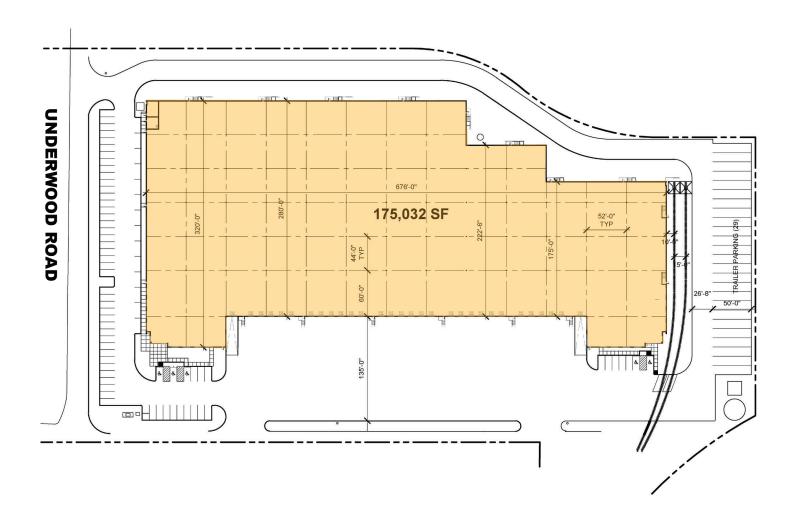

### SITE PLAN

#### **Building Information:**

Located in Bayport North Industrial Park 175.032 SF

Office space - build to suit

Trailer parking

Rail served

130' truck court

Oversized drive-in ramps (12' x 16')

27 dock doors