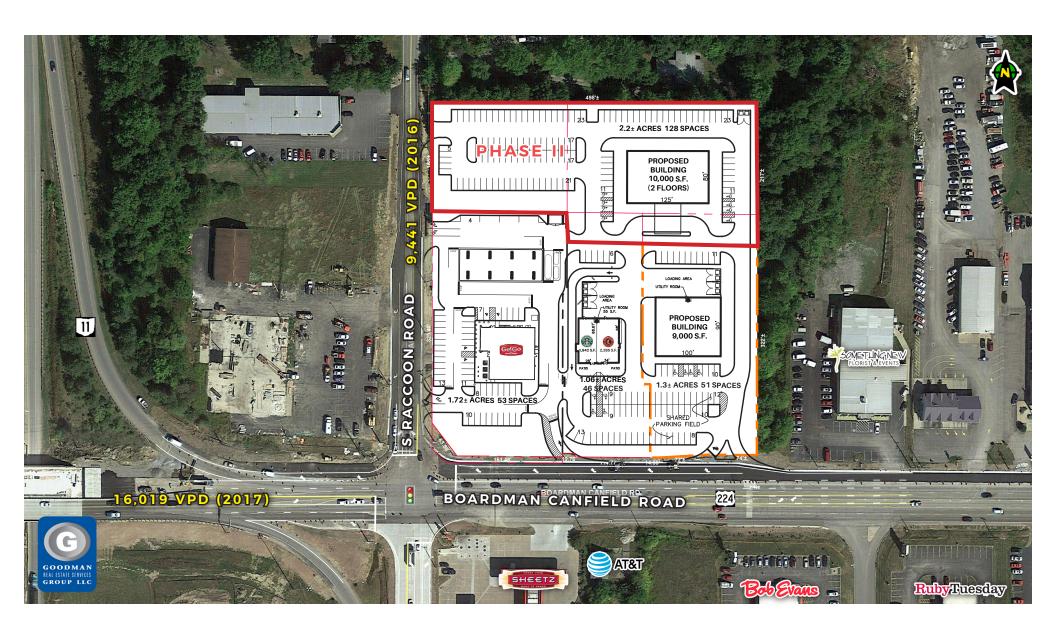

## **HIGHLIGHTS**

- Now Open: Starbucks, Chipotle, and GetGo
- 9,000-square-foot multi-tenant building planned to open 2019
- Phase II: proposed building available for office users
- Located on the northeast corner of SR 224 at South Raccoon Road just east of Route 11 in Canfield, Ohio
- Development is situated 4 miles west of the Southern Park Mall trade area in Boardman, and 5.2 miles south of the Austintown, Ohio trade area
- · Convenient highway and street access
- Excellent visibility to SR 224
- · Signalized intersection
- · Monument signage available