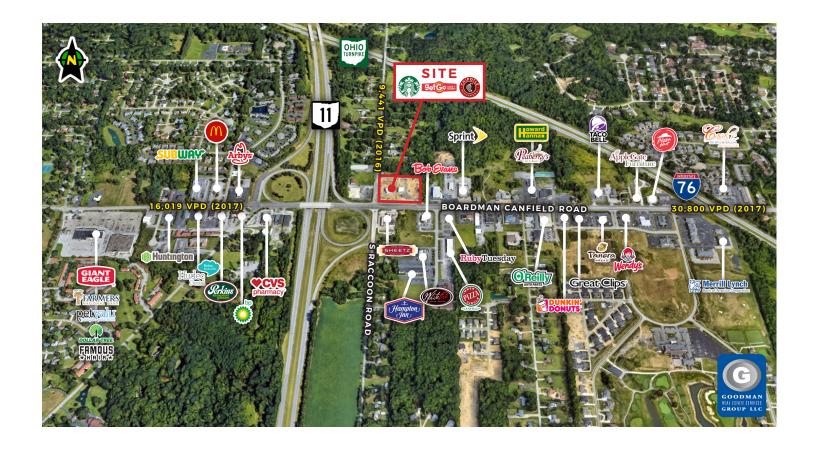

## **HIGHLIGHTS**

- Now Open: Starbucks, Chipotle, and GetGo
- 9,000-square-foot multi-tenant building planned to open 2019
- Phase II: proposed building available for office users
- Located on the northeast corner of SR 224 at South Raccoon Road just east of Route 11 in Canfield, Ohio
- Development is situated 4 miles west of the Southern Park Mall trade area in Boardman, and 5.2 miles south of the Austintown, Ohio trade area
- · Convenient highway and street access
- Excellent visibility to SR 224
- · Signalized intersection
- · Monument signage available