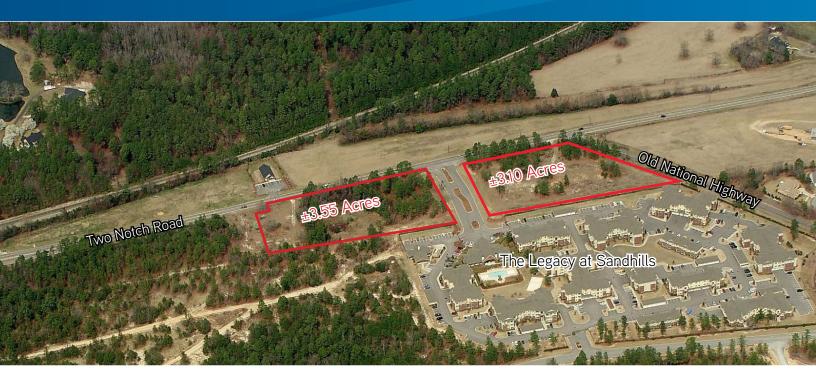

## FOR SALE > ±6.65 ACRES > SUBDIVIDABLE

## 10668 Two Notch Road

COLUMBIA, SOUTH CAROLINA 29205

## **Property Description**

- > The property consists of approximately 6.65 acres and is located on Two Notch Road and Old National Highway at the entrance to The Legacy at Sandhills apartment community.
- > Zoned RU
- > Traffic Counts: 17.100 VPD Two Notch Road
- > Water and sewer available
- > Price: \$805,000