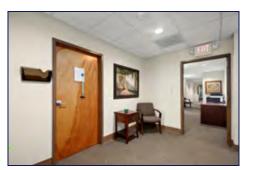

Suite 300: Reception area

Suite 300: Office with multiple windows

Suite 300: One of multiple conference rooms

Suite 300: Breakroom

Suite 300: Corridor

Suite 400: Conference room

Suite 400: Office

Suite 400: Conference room with whiteboards