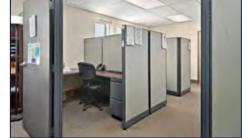

Suite 300: Reception area

Suite 300: Office with multiple windows

Suite 300: One of multiple conference rooms

Suite 300: Breakroom

Suite 300: Corridor

Suite 400: Conference room

Suite 400: Office

Suite 400: Conference room with whiteboards