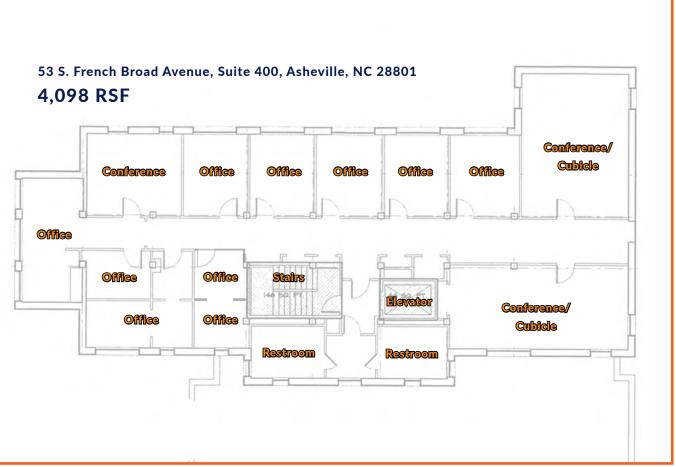

## BEST USE: Medical Office, Office PERMITTED USES VARY

| MUNICIPALITY:    | ASHEVILLE            | BOTH FLOORS             |                       | SUITE 300            |                 |
|------------------|----------------------|-------------------------|-----------------------|----------------------|-----------------|
| COUNTY:          | BUNCOMBE             | TOTAL SQUARE FEET:      | 9,776 RSF             | TOTAL SQUARE FEET:   | 5,678 RSF       |
| COMMUNITY:       | DOWNTOWN/<br>CENTRAL | YEAR BUILT / RENOVATED: | 1930 / 2014           | <b>RESTROOMS</b> :   | 7               |
|                  |                      | CONSTRUCTION:           | MASONRY/WOOD          | ADDITIONAL FEATURES: | BREAK ROOM      |
| ZONING:          | CBD                  | EXTERIOR:               | STUCCO                |                      | ELEVATOR ACCESS |
| TYPE:            | OFFICE               | ROOF:                   | RUBBER MEMBRANE       |                      | SECURITY ENTRY  |
| DEED BOOK, PAGE: | 5276, 1997           | APPROX. ROOF AGE:       | 5 YEARS               |                      |                 |
| PIN #:           | 9648-19-9116         | FLOORING:               | CARPET, CERAMIC TILE, | SUITE                | E 400           |
| TAXES:           | (INCLUDED)           |                         | VINYL TILE, WOOD      | TOTAL SQUARE FEET:   | 4.098 RSF       |
|                  |                      | RESTROOMS:              | 9                     |                      | 2               |
|                  |                      | UTILITIES:              | PUBLIC                |                      | ELEVATOR ACCESS |
|                  |                      | HEATING:                | FORCED AIR GAS        |                      | SECURITY ENTRY  |
|                  |                      | COOLING:                | CENTRAL A/C           |                      |                 |
|                  |                      | PARKING:                | 103 (Shared lot)      |                      |                 |
|                  |                      | ADDITIONAL FEATURES:    | SIGNAGE AT STREET     |                      |                 |