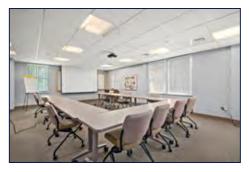

Suite 300: Reception area

Suite 300: Office with multiple windows

Suite 300: One of multiple conference rooms

Suite 300: Breakroom

Suite 300: Corridor

Suite 400: Conference room

Suite 400: Office

Suite 400: Conference room with whiteboards

Suite 400: Conference room/cubicle area