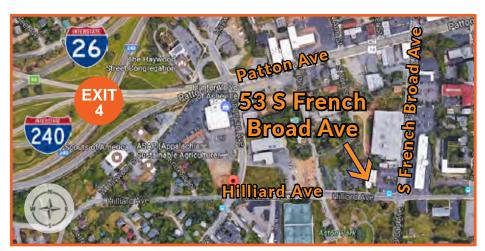

## 53 S French Broad Ave, Sts 300, 400, Asheville, NC 28801

Prominent signage

West entrance

DIRECTIONS FROM I-240:

Take Exit 4B to Patton Avenue Travel 0.4 miles, turn right onto S French Broad Avenue Property is on right at next intersectoin market >>>intel