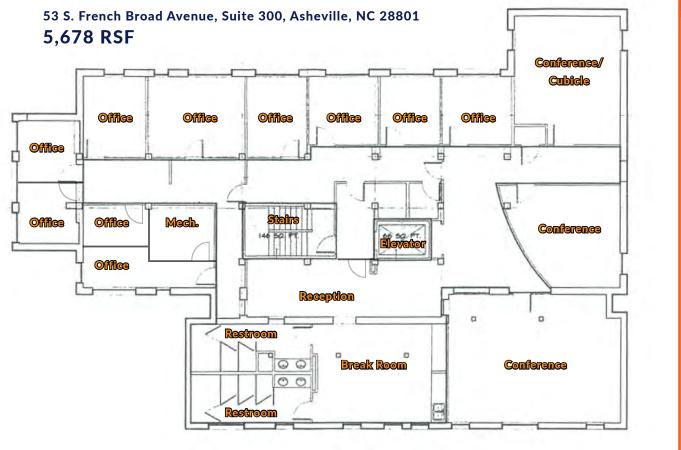

## BEST USE: Medical Office, Office PERMITTED USES VARY

| MUNICIPALITY:    | ASHEVILLE            | BOTH FLOORS             |                       | SUITE 300            |                 |
|------------------|----------------------|-------------------------|-----------------------|----------------------|-----------------|
| COUNTY:          | BUNCOMBE             | TOTAL SQUARE FEET:      | 9,776 RSF             | TOTAL SQUARE FEET:   | 5,678 RSF       |
| COMMUNITY:       | DOWNTOWN/<br>CENTRAL | YEAR BUILT / RENOVATED: | 1930 / 2014           | <b>RESTROOMS</b> :   | 7               |
|                  |                      | CONSTRUCTION:           | MASONRY/WOOD          | ADDITIONAL FEATURES: | BREAK ROOM      |
| ZONING:          | CBD                  | EXTERIOR:               | STUCCO                |                      | ELEVATOR ACCESS |
| TYPE:            | OFFICE               | ROOF:                   | RUBBER MEMBRANE       |                      | SECURITY ENTRY  |
| DEED BOOK, PAGE: | 5276, 1997           | APPROX. ROOF AGE:       | 5 YEARS               |                      |                 |
| PIN #:           | 9648-19-9116         | FLOORING:               | CARPET, CERAMIC TILE, | SUITE                | E 400           |
| TAXES:           | (INCLUDED)           |                         | VINYL TILE, WOOD      | TOTAL SQUARE FEET:   | 4.098 RSF       |
|                  |                      | RESTROOMS:              | 9                     |                      | 2               |
|                  |                      | UTILITIES:              | PUBLIC                |                      | ELEVATOR ACCESS |
|                  |                      | HEATING:                | FORCED AIR GAS        |                      | SECURITY ENTRY  |
|                  |                      | COOLING:                | CENTRAL A/C           |                      |                 |
|                  |                      | PARKING:                | 103 (Shared lot)      |                      |                 |
|                  |                      | ADDITIONAL FEATURES:    | SIGNAGE AT STREET     |                      |                 |