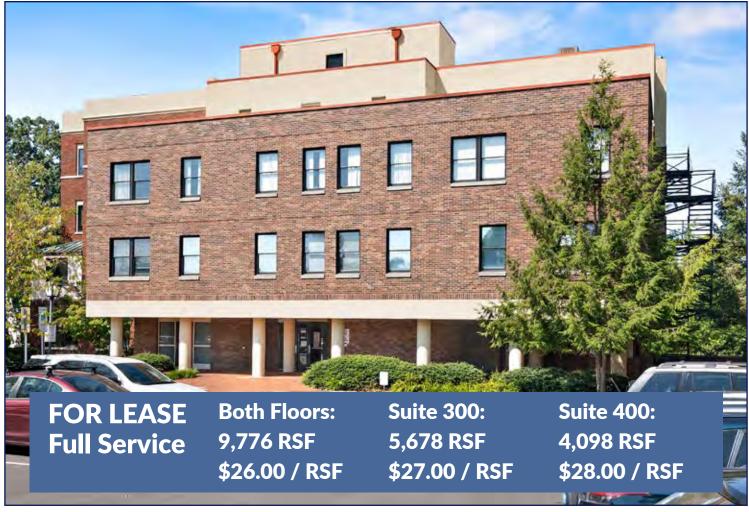

# 4,098 - 9,776 RSF Office in Downtown Asheville Office/Medical on 2 Floors, With Parking

## 53 S French Broad Ave, Sts 300, 400, Asheville, NC 28801

This centrally located, historic building has been fully updated

- Multi-tenant office building conveniently located in downtown Asheville
- Efficient office or medical office floorplan on the third and fourth floors
- Parking on site
- Full Service lease structure