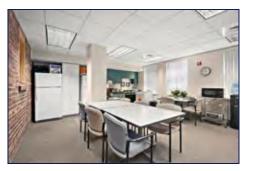

Suite 300: Reception area

Suite 300: Office with multiple windows

Suite 300: One of multiple conference rooms

Suite 300: Breakroom

Suite 300: Corridor

Suite 400: Conference room

Suite 400: Office

Suite 400: Conference room with whiteboards