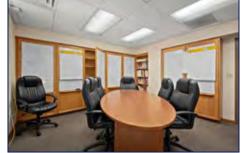

Suite 300: Reception area

Suite 300: Office with multiple windows

Suite 300: One of multiple conference rooms

Suite 300: Breakroom

Suite 300: Corridor

Suite 400: Conference room

Suite 400: Office

Suite 400: Conference room with whiteboards