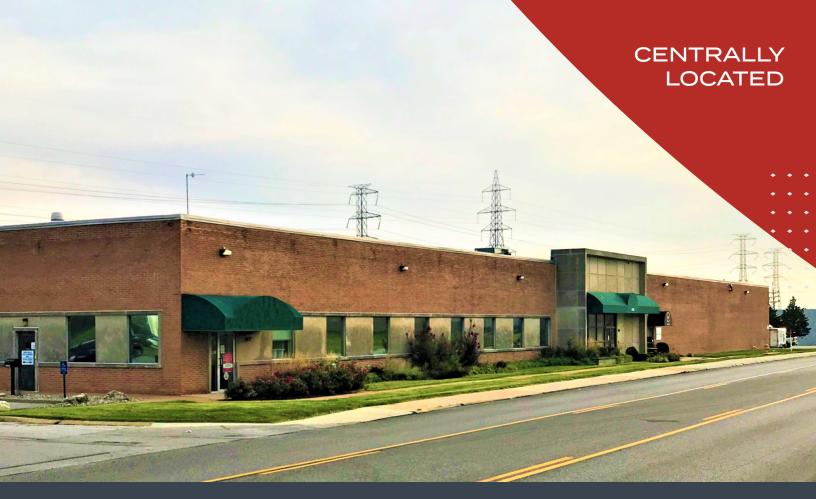

## 73,221 SF INDUSTRIAL SPACE

10717 - 10725 BAUR BOULEVARD, ST. LOUIS, MO 63132

- Total Building SF 73,221 SF
- Total Acreage
- Office
- Clear Height
- Loading
- Column Spacing
- Parking
- Zoned
- Feature

- 4.95 Acres
  - 16,000± SF of Office/Production Area
  - 18'
  - 11 Dock doors and 7 Drive-in doors
  - 36' x 25'
  - 175 Parking
  - Light Industrial (Outdoor Storage Possible)

Partial Walk-In Cooler