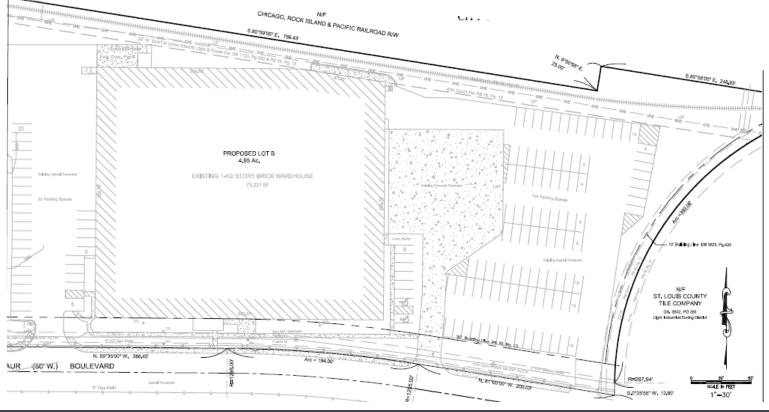

## 73,221 SF INDUSTRIAL SPACE

10717 - 10725 BAUR BOULEVARD, ST. LOUIS, MO 63132

- Total Building SF 73,221 SF
- Total Acreage
- Office
- Clear Height
- Loading
- Column Spacing
- Parking
- Zoned
- Feature

- 4.95 Acres
  - 16,000± SF of Office/Production Area
  - 18'
  - 11 Dock doors and 7 Drive-in doors
  - 36' x 25'
  - 175 Parking
  - Light Industrial (Outdoor Storage Possible)

Partial Walk-In Cooler