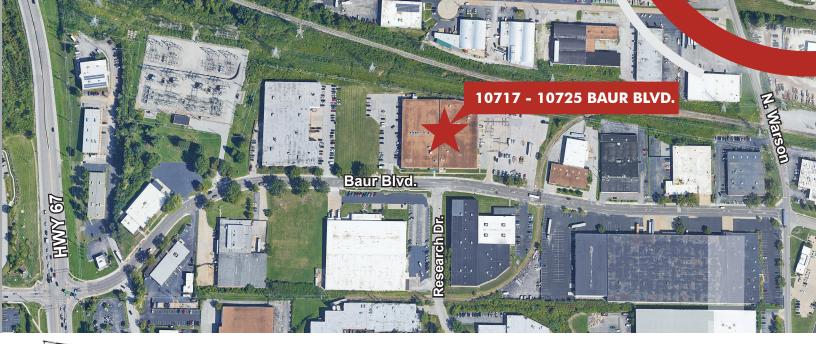

## 73,221 SF INDUSTRIAL SPACE

10717 - 10725 BAUR BOULEVARD, ST. LOUIS, MO 63132

- Total Building SF 73,221 SF
- Total Acreage
- Office
- Clear Height
- Loading
- Column Spacing
- Parking
- Zoned
- Feature