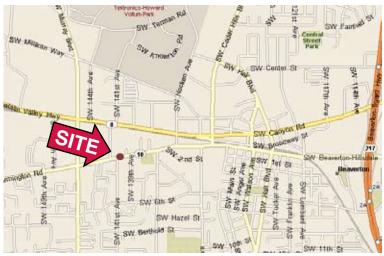

## FOR LEASE 13985 SW Beaverton-Hillsdale Hwy Beaverton, Oregon

Available 14,000 SF Divisible to 1,000 SF

Really unique property/building design allowing for office space, office/service/retail and small incubator warehouse/showroom space.