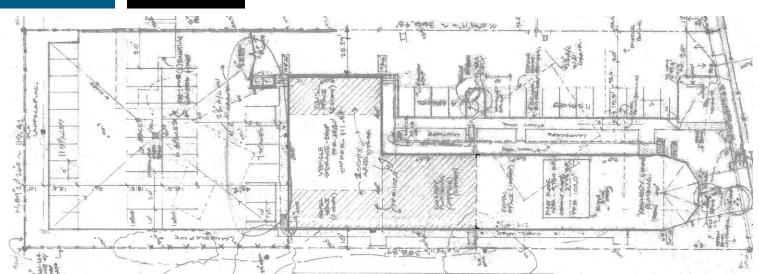

## 13985 SW Beaverton-Hillsdale Highway

Beaverton, Oregon

| Size     |                      |
|----------|----------------------|
| 1,000 SF |                      |
| 1,000 SF |                      |
| 2,000 SF |                      |
|          | 1,000 SF<br>1,000 SF |

115 10,000 SF (divisible) 2-Story Aggregate

For More Information, Contact:

Jennifer Medak tel 503 273 0335 jamedak@nai-nbs.com Alexandra Ionescu tel 503 273 0314 aionescu@nai-nbs.com

Commercial Real Estate Services, Worldwide.