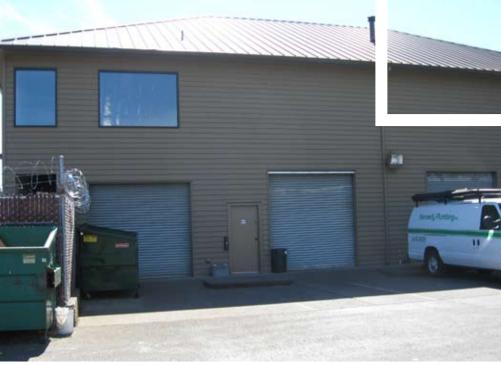

## FOR LEASE 13985 SW Beaverton-Hillsdale Hwy Beaverton, Oregon

Available 14,000 SF Divisible to 1,000 SF

Really unique property/building design allowing for office space, office/service/retail and small incubator warehouse/showroom space.

- Exterior building signage opportunity.
- Building monument signage opportunity.
- Ample on-site parking (potential overflow parking available on owner's adjacent lot).

Commercial Real Estate Services, Worldwide.