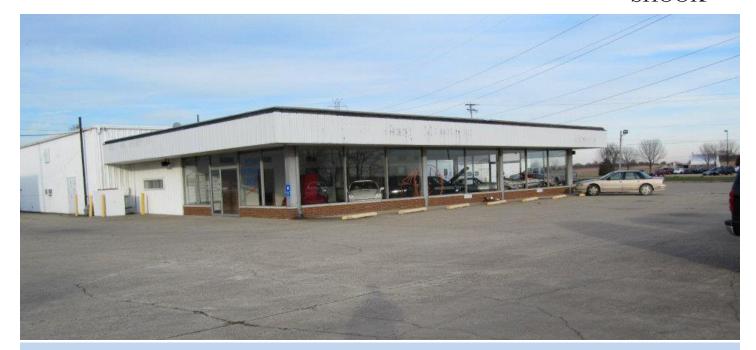

## RETAIL BUILDING FOR **LEASE**

1338 E. Main Street | Attica, IN 47918

427 Main Street Lafayette, IN 47901 765-742-5096 cbcshook.com

**LEASE RATE:** \$5,000 per mo.

## **SUMMARY:**

Large commercial building with great frontage and visibility in Attica, IN. This former car dealership is a great investment opportunity or perfect for the right owner/operator. Includes:

## **LOCATION:**

This building is in a prime, highly visible location in Attica, Indiana, a family-oriented and friendly city located along the Wabash River just 27 miles southwest of Lafayette. The major highways, US 41, IN 28 and IN 55 all find their way through the center of the city.

- 312-810-5565
- @ tmurray@shook.com
- cbcshook.com

**BUILDING SIZE:** 11,900

**PARCEL SIZE:** 2.17 AC

**HIGHLIGHTS:** Highly visible location, great investment opportunity.