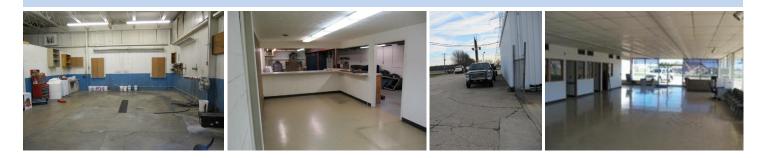

## **SUMMARY:**

Large commercial building with great frontage and visibility in Attica, IN. This former car dealership is a great investment opportunity or perfect for the right owner/operator. Includes:

- 2 large shop areas (7,400 SF): heated & include 2 lifts, a wash area with a catch trough drain (additional equipment available and negotiable).

- Large showroom (3,500 SF)
- 4 offices and reception area (1,000 SF)