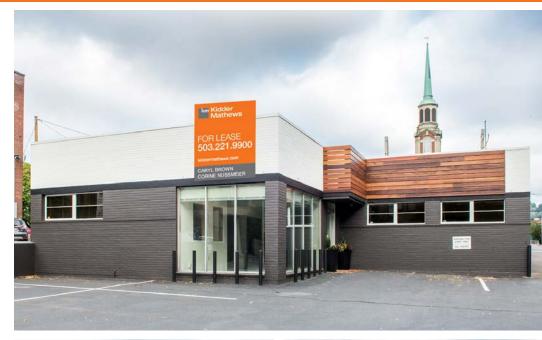

# **Eleven Salmon**

1110 SW Salmon Street Portland, OR

1,990 SF

\$25.00 SF modified gross

Mid-century building in the heart of downtown

Built in 1956

One level, free-standing building

Recently renovated

Full height glass storefront

Open entry area with lots of natural (north) light

3 private offices

Kitchen

4 reserved parking spaces on site at no extra charge

Doorstep access to streetcar line and mass transit

Easy access to freeways and bridges