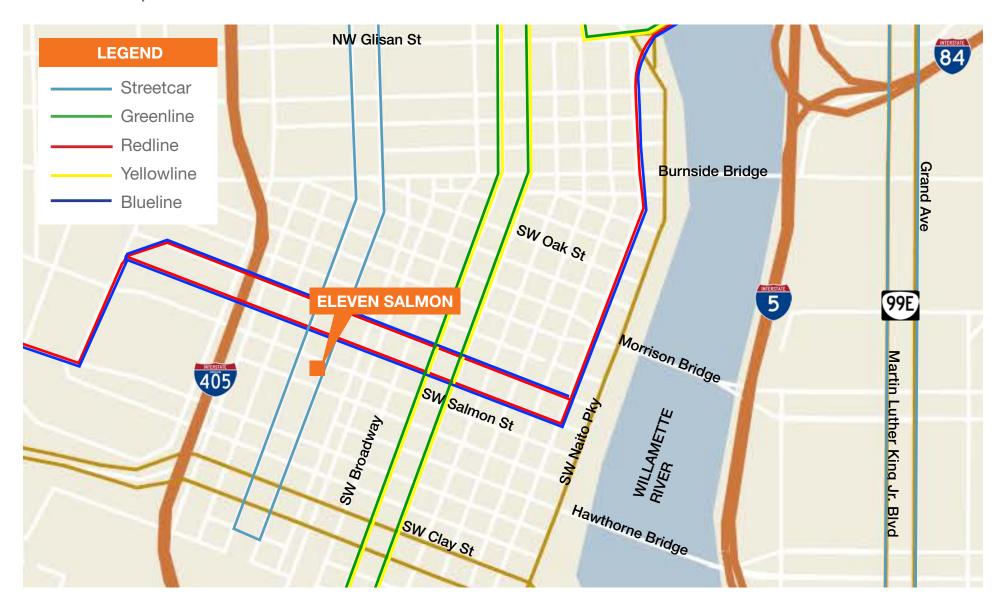

Full height glass storefront

Open entry area with lots of natural (north) light

3 private offices

Kitchen

4 reserved parking spaces on site at no extra charge

Doorstep access to streetcar line and mass transit

## Transit Map

### Transit Map