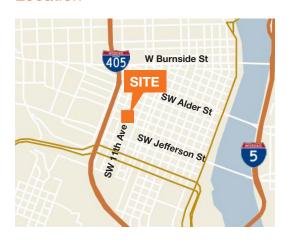

# For Lease

# **Eleven Salmon**

1110 SW Salmon Street Portland, OR

1,990 SF

\$25.00 SF modified gross

Mid-century building in the heart of downtown

Built in 1956

One level, free-standing building

Recently renovated

Full height glass storefront

Open entry area with lots of natural (north) light

3 private offices

Kitchen

4 reserved parking spaces on site at no extra charge

Doorstep access to streetcar line and mass transit

Easy access to freeways and bridges







#### Location



#### Contact

**Caryl Brown** 

503.721.2725

cbrown@kiddermathews.com

**Corine Nussmeier** 

503.721.2724

corinen@kiddermathews.com





## Transit Map





### Transit Map