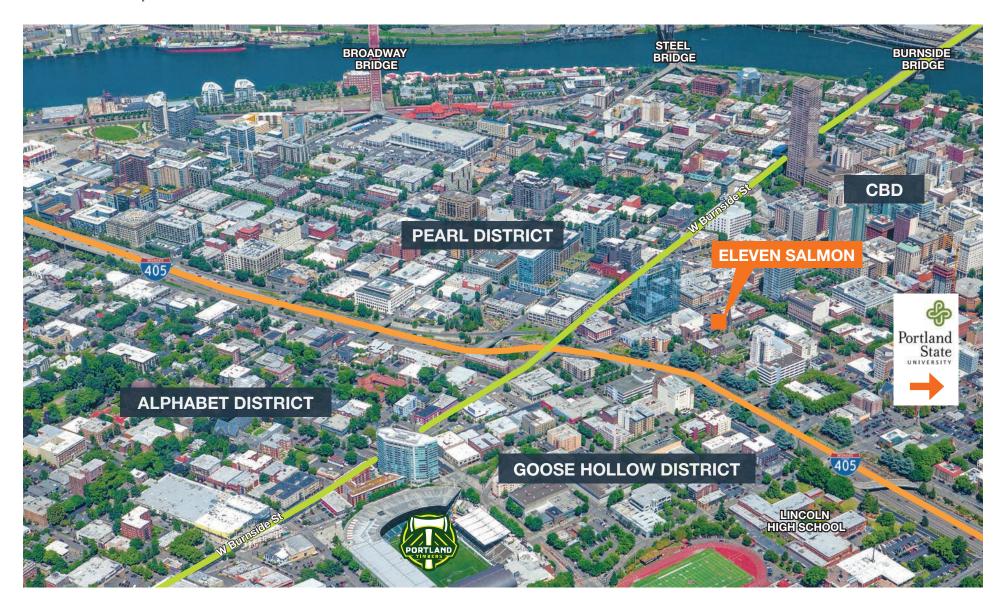

# For Lease

# **Eleven Salmon**

1110 SW Salmon Street Portland, OR

1,990 SF

\$25.00 SF modified gross

Mid-century building in the heart of downtown

Built in 1956

One level, free-standing building

Recently renovated

Full height glass storefront

Open entry area with lots of natural (north) light

3 private offices

Kitchen

4 reserved parking spaces on site at no extra charge

Doorstep access to streetcar line and mass transit

Easy access to freeways and bridges







#### Location



#### Contact

**Caryl Brown** 

503.721.2725

cbrown@kiddermathews.com

**Corine Nussmeier** 

503.721.2724

corinen@kiddermathews.com





## Transit Map





### Transit Map