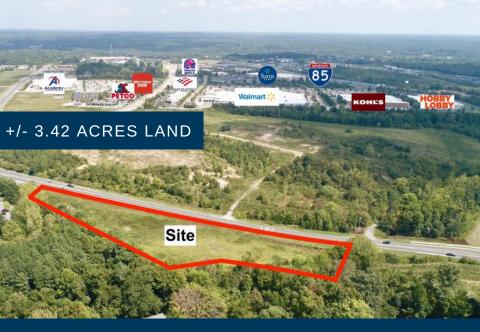

FOR SALE

1900 Concord Lake Rd. | Kannapolis, NC 28083

Quality land opportunity in Kannapolis, NC just off I-85 at Exit 60. The property is suitable for Multi-family, office, or retail development. The property has been graded and cleared.

**Tax Parcel Number:** 56223656290000

- √ \$445,000 PURCHASE PRICE
- ✓ ZONED OFFICE/INSTITUTIONAL
- ✓ +/- 16,000 CPD
- ✓ ON SITE WATER & SEWER
- ✓ ADDITIONAL ACREAGE AVAILABLE

\*All information needs to be independently verified.