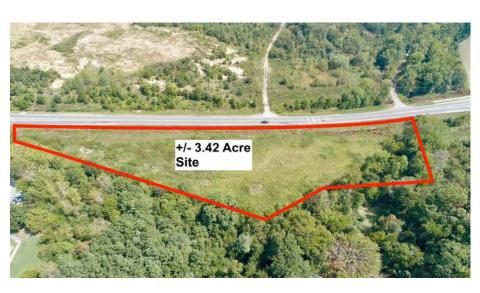

FOR SALE

1900 Concord Lake Rd. | Kannapolis, NC 28083

Quality land opportunity in Kannapolis, NC just off I-85 at Exit 60. The property is suitable for Multi-family, office, or retail development. The property has been graded and cleared.

**Tax Parcel Number:** 56223656290000

- √ \$445,000 PURCHASE PRICE
- ✓ ZONED OFFICE/INSTITUTIONAL
- ✓ +/- 16,000 CPD
- ✓ ON SITE WATER & SEWER
- ✓ ADDITIONAL ACREAGE AVAILABLE

\*All information needs to be independently verified.