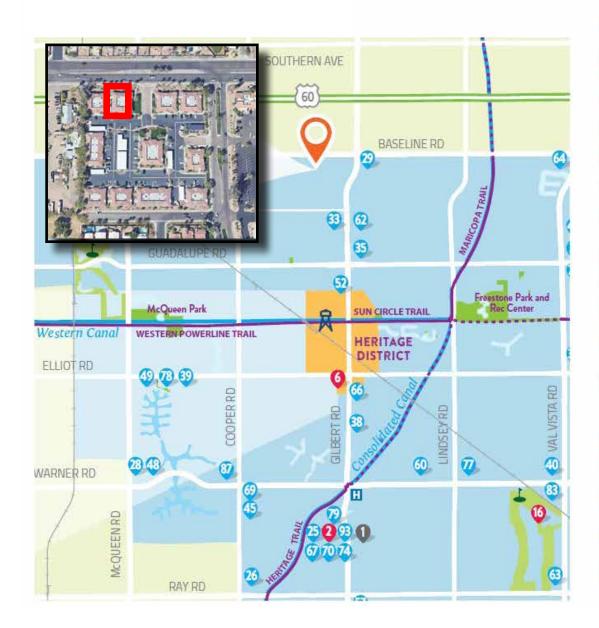

### **Property Features**

- Located just North of Down Town Gilbert's Heritage Marketplace Covered Parking: (5) Reserved - Parking Ratio: 4/1,000
- Frontage on Baseline Rd Located Just West of Gilbert Rd
- Easy Access to US-60
- Monument Signage

### **Location & Amenities**

- Obsert Monk Brewing 1094 5 Gilbert Rd, Sie 101 480-525-7444 desertmonisbrewing.com
- Flying Basset Brawing 720 W Ray Rd 602-614-7704 flyingbassetbrewing.com
- Occount Hut 1430 W Warner Rd, Sie 148 680-926-2274, cocsnuthutaz.com
- Office Rush 1555 N Gibert Rd, Ste 107 ASO-507-0930, coffcerushcafa.com
- 3133 S Undsay Rd 480-899-4214, herinouse-cafe.com
- Sweetz Cold Brew Coffee 895 N Gilbert Rd, Ste 101 480-500-5219, sweetzbrew.com
- The Gilbert House Restaurant
  397 5 Gilbert Rd, Ste 170
  480-507-3383
  eliberthousenstaurant.com
- 1455 American Grill 1455 W Elliott Rd, Sta 101 480-939-2077, americang filazzonn
- Arizona 880 Company 1534 E Ray Rd 480-361-4180, azbbgcompany.com
- Cogbum's 825 S Cooper Rd 480-855-9500, cogbumster.com
- Culsine & Wine Bistro 1422 W Warner Rd 480-497-1422 culsineandwine bistro.com
- Curry Garden 1533 W Elliot Rd 480-219-85 to, accurrygarden.com
- Flancar's 610 N Gilbert Rd, Ste 300 480-926-9077, flancars.com
- La Ristra New Medican Kitchen 638 E Worner Rd 480-545-2880, laristraaz.com
- Mint Thai Cafe 1111 N Gilbert Rd 480-497-53GG, minttholcafe.net.
- Mucha Lucha Taco Shop 1930 S Val Vista Or 480-855-0777
- Hando's Mexican Café 3519 E Baseline Rd 480-633-1313 nandosmexicancafe.com
- Nicanton's Pizza
  323 S Gilbert Rd, Ste 111
  480-892-2234, nicantonis.com

- Not Your Typical Deli 1166 5 Gilbert Rd 480-794-1116, nytdel.com
- Pepper Café
  825 5 Cooper Rd, Ste 8-1
  480-963-1828, peppercafe.net
- Phoenicia Café
  1150 5 Gilbert Rd, Ste 104
  480-503-4976, phoeniciacafe.com
- Sal's Gibert Pizza 1150 5 Gibert Rd 400-633-2226, gibertpizzaæ.com
- Shorty & Wags 860 E Warner Rd, Ste 103 480-507-0910, shortywagswings.com
- Sklowinder Subs 1955 W Elliot Rd, Ste 103 490-533-7827, sidewindersubs.com
- Steak and Stone 1026 S Gilbert Rd 480-393-3285, steakandstone.com
- The American Portine 1395 E Warner Rd 480-434-3982, american poutine.com
- Yanagi Sushi 884 W Warner Rd, Ste B. 4 480-284-5070; yanagisushiaz.com
- The Great Gadsby Bakery 10305 Gilbert Rd, Unit 101 080-204-4727 thegreatgadsbybakery.com
- 8 Bowlero 1160 S Gilbert Rd 480-813-2695, bowlero.com
- HD SOUTH | Home of the Gilbert Historical Museum 10 5 Gilbert Rd 480-026-1577, hdsouth.org
- Nokepelli Golf Course
  1800 W Guadalupe Rd
  480-925-3589, inkopellige.com
- Western Skies Golf Club South 31st St 480-545-8542, westernskiesgolf.com