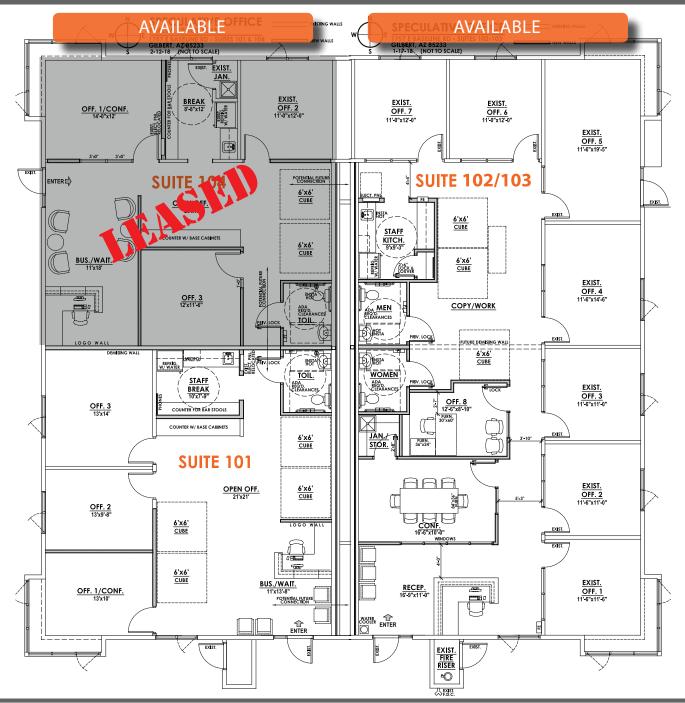

#### Suite Details

| Suites 101     | ±1,285 SF |
|----------------|-----------|
| Suites 102-103 | ±2,570 SF |
| Suites 101-103 | ±3,855 SF |

# Lease Options

| SUITE          | SF        | RATE        |
|----------------|-----------|-------------|
| Suite 101      | ±1,285 SF | \$22.00 NNN |
| Suite 102-103  | ±2,570 SF | \$21.50 NNN |
| Suites 101-103 | ±3,855 SF | \$21.00 NNN |

### Suite Details

| Suite 101      | ±1,285 SF |
|----------------|-----------|
| Suite 102-103  | ±2,570 SF |
| Suties 101-103 | ±3,855 SF |