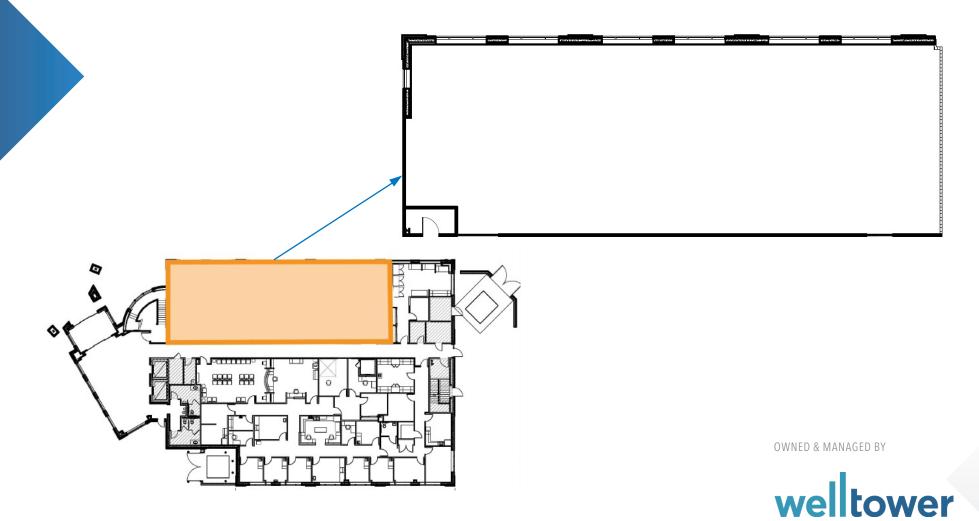

## **FLOOR PLAN**

ASHLEY CASSEL, SVP 713.490.3785 ashley.cassel@transwestern.com

## SUITE 150: 3,958 SF

The information provided herein was obtained from sources believed reliable; however, Transwestern makes no guarantees, warranties or representations as to the completeness or accuracy thereof. The presentation of this property is submitted subject to errors, omissions, change of price or conditions, prior sale or lease, or withdrawal without notice. Copyright © 2018 Transwestern.