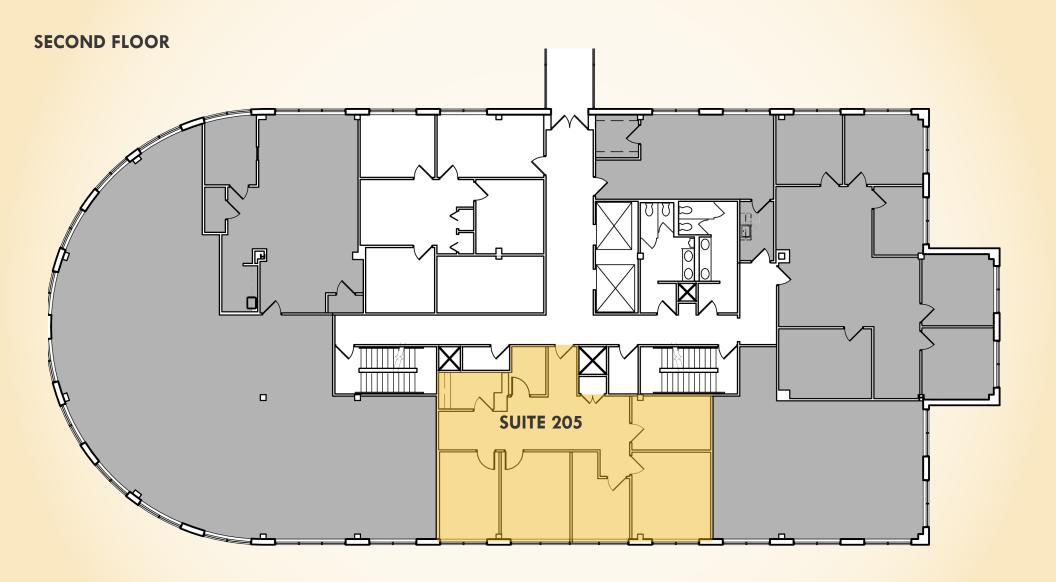

#### **AVAILABLE**

Suite 205: 1,475 sf Suite 212: 1,474 sf Suite 305: 2,432 sf Suite 309: 1,664 sf

## **FLOOR PLAN**

THE MARITIME CENTER | 6610 TRIBUTARY STREET | BALTIMORE, MARYLAND 21224

### **FLOOR PLAN**

THE MARITIME CENTER | 6610 TRIBUTARY STREET | BALTIMORE, MARYLAND 21224