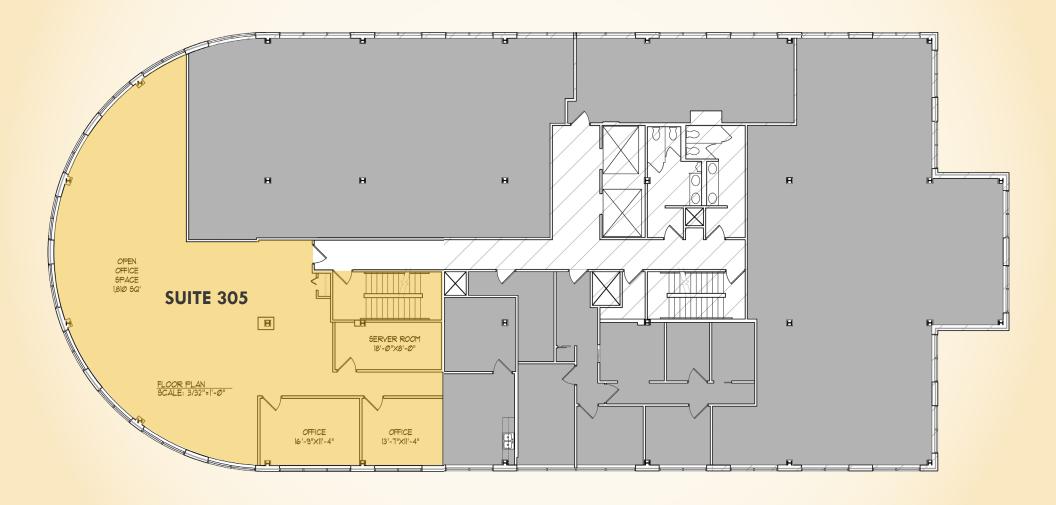

## **FLOOR PLAN**

THE MARITIME CENTER | 6610 TRIBUTARY STREET | BALTIMORE, MARYLAND 21224

### **FLOOR PLAN**

THE MARITIME CENTER | 6610 TRIBUTARY STREET | BALTIMORE, MARYLAND 21224

#### THIRD FLOOR