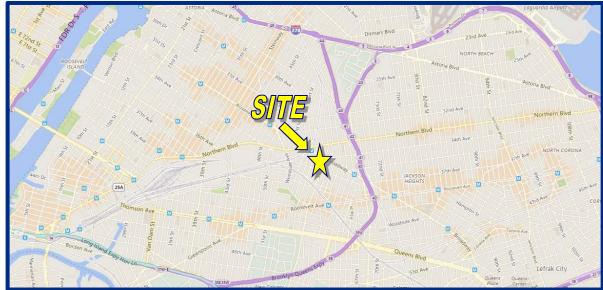

## 34-14 58<sup>th</sup> Street Woodside, Queens, New York

## **Location**

Easy Access to Brooklyn Queens Expressway, Grand Central Parkway and walk to (E) (M) R subway lines and Q18 bus.

For Further Information and Inspection, Please Contact Exclusive Agents:

Michael Dokianos • (718) 732-0623 • mdokianos@s-z.com John G. J. Ritter • (718) 371-0131 • jritter@s-z.com Gail A. Roseman • (718) 371-0125 • groseman@s-z.com