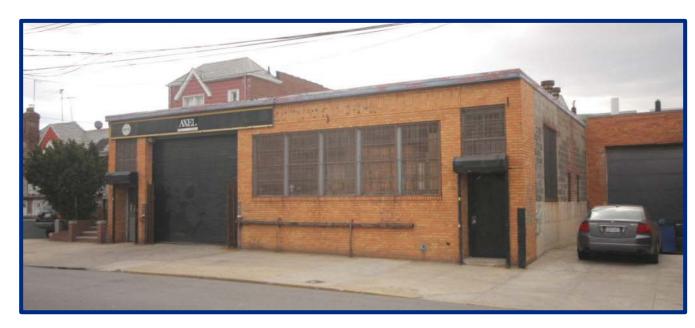

## 34-14 58<sup>th</sup> Street Woodside, Queens, New York

## **Building Features**

| Available Space: |   | 5,000 sf - One Story |
|------------------|---|----------------------|
| Office:          |   | 800 sf               |
| Ceiling Height:  |   | 15'                  |
| Loading:         |   | 1 Drive-in           |
| Heat:            |   | Gas                  |
| Electrica Power: |   | 200 Amps             |
| Construction:    |   | Fireproof            |
| Possession:      |   | Immediate            |
| Zoning:          |   | M1-1                 |
| Term:            | _ | 18 months sublease   |